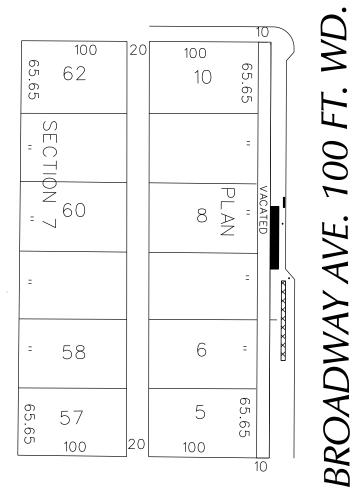

Petition: \_\_\_\_\_

TO: City Engineering Division, DPW 2 Woodward Ave., Suite 642

PETITION NO. 896 BEDROCK REAL ESTATE SERVICES 1092 WOODWARD AVE. DETROIT, MICHIGAN 48226 C/O VERÓNICA RICKETT PHONE NO. 313 373-8700

GD. RIVER AVE. 60 FT. WD. GD. RIVER AVE. 60 FT. WD.

JBRARY ST. 71 FT. WE

**CURB** 10  $\bigcirc$  $\bigcirc$  $\bigcirc$  $\bigcirc$ 180'-10" 15'-10" 14'-6' A 8'-9' 8'-6" 39'-10" **CURB** 

GRATIOT AVE. 60 FT. WD.

○ Light pole 🔯 Planter Box

- REQUEST ENCROACHMENT (With Permanent Outdoor Seating)

(FOR OFFICE USE ONLY)

В DRWN CHKD APPD DATE DRAWN BY WLW 04-13-16

REQUEST ENCROACHMENT INTO BROADWAY AT 1331 BROADWAY ST. (With Permanent Outdoor Seating) CARTO 28 A

CITY OF DETROIT CITY ENGINEERING DEPARTMENT SURVEY BUREAU

|           | DOI( DI BOI(BIIO |
|-----------|------------------|
| JOB NO.   | 01-01            |
| DRWG. NO. | X 896            |