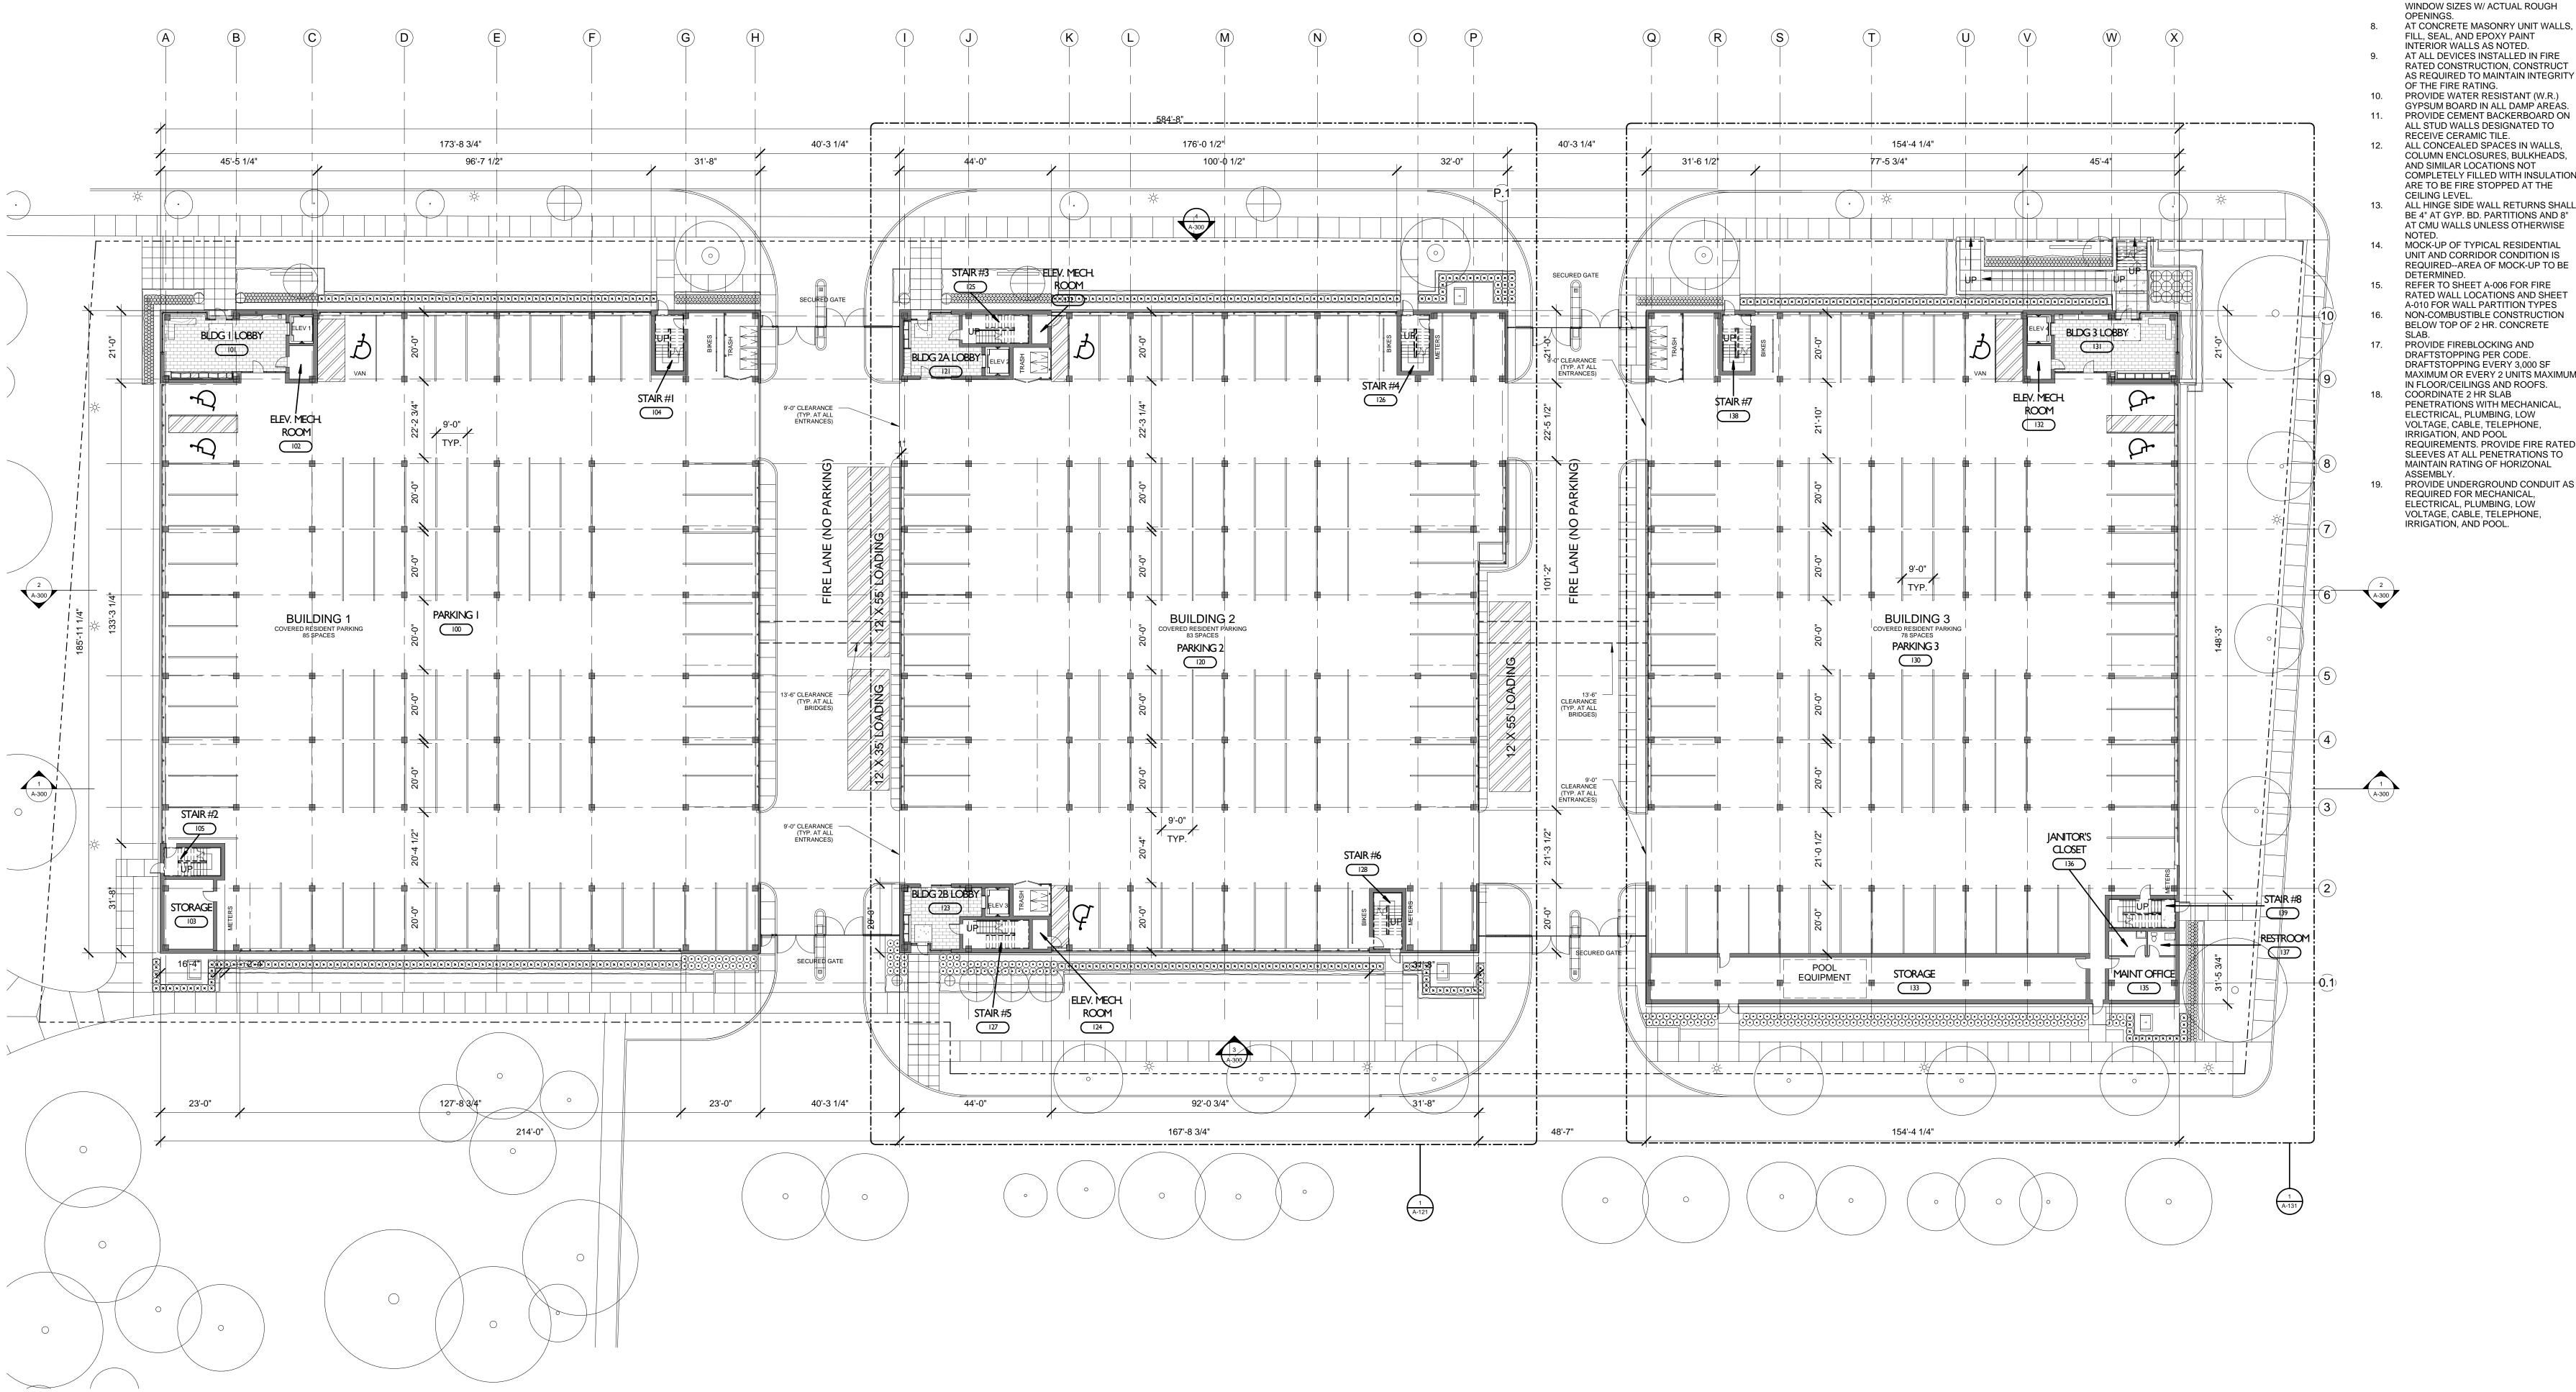

## **GENERAL PLAN NOTES:**

- 1. ALL PUBLIC EXTERIOR DOORS TO HAVE ADA COMPLIANT THRESHOLDS. INTERIOR THRESHOLDS TO BE 1/2" CONFIRM FIRE EXTINGUISHER LOCATIONS AND HOSE CABINET LOCATIONS AND QUANTITITES WITH FIRE MARSHALL. COORDINATE WALL THICKNESS WITH RECESSED CABINET ROUGH-IN DIMENSIONS. ALL OPENINGS AT BEARING WALLS REQUIRE A STRUCTURAL LINTEL. SEE
- STRUCTURAL DRAWINGS FOR TYPES AND SIZES. FIRESEAL ALL PENETRATIONS AT RATED WALLS AND HORIZONTAL FLOOR, CEILING, AND ROOF ASSEMBLIES. ALL FIRERATED WALLS AND PARTITIONS SHALL EXTEND TO UNDERSIDE OF CONSTRUCTION ABOVE AND SHALL BE INSTALLED AS TO ALLOW 1/2" DEFLECTION IN STRUCTURE WHILE MAINTAINING THE INTEGRITY OF THE RATING.
- SEE ENLARGED PLANS FOR ADDITIONAL NOTES AND DIMENSIONS. TOOL GROUT WHEN THUMB PRINT SEAL WINDOW AND DOOR FRAMES ALL AROUND PERIMETER/FIELD VERIFY
- WINDOW SIZES W/ ACTUAL ROUGH AT CONCRETE MASONRY UNIT WALLS, FILL, SEAL, AND EPOXY PAINT INTERIOR WALLS AS NOTED. AT ALL DEVICES INSTALLED IN FIRE RATED CONSTRUCTION, CONSTRUCT
- OF THE FIRE RATING. PROVIDE WATER RESISTANT (W.R.) GYPSUM BOARD IN ALL DAMP AREAS. PROVIDE CEMENT BACKERBOARD ON ALL STUD WALLS DESIGNATED TO RECEIVE CERAMIC TILE.
- AND SIMILAR LOCATIONS NOT COMPLETELY FILLED WITH INSULATION ARE TO BE FIRE STOPPED AT THE CEILING LEVEL. ALL HINGE SIDE WALL RETURNS SHALL BE 4" AT GYP. BD. PARTITIONS AND 8"
- MOCK-UP OF TYPICAL RESIDENTIAL UNIT AND CORRIDOR CONDITION IS REQUIRED--AREA OF MOCK-UP TO BE DETERMINED. REFER TO SHEET A-006 FOR FIRE
- A-010 FOR WALL PARTITION TYPES NON-COMBUSTIBLE CONSTRUCTION BELOW TOP OF 2 HR. CONCRETE SLAB. PROVIDE FIREBLOCKING AND DRAFTSTOPPING PER CODE.
  - MAXIMUM OR EVERY 2 UNITS MAXIMUM IN FLOOR/CEILINGS AND ROOFS. COORDINATE 2 HR SLAB PENETRATIONS WITH MECHANICAL, ELECTRICAL, PLUMBING, LOW VOLTAGE, CABLE, TELEPHONE, IRRIGATION, AND POOL REQUIREMENTS. PROVIDE FIRE RATED SLEEVES AT ALL PENETRATIONS TO MAINTAIN RATING OF HORIZONAL
- ASSEMBLY. PROVIDE UNDERGROUND CONDUIT AS REQUIRED FOR MECHANICAL, ELECTRICAL, PLUMBING, LOW VOLTAGE, CABLE, TELEPHONE, IRRIGATION, AND POOL.

Ground Floor Plan

SCALE I" = 20'-0"

PROJECT

DU CHARME PLACE 1544 Lafayette

Detroit, Michigan 48207

**KEY PLAN** 

SHEET

Ground Floor Plan