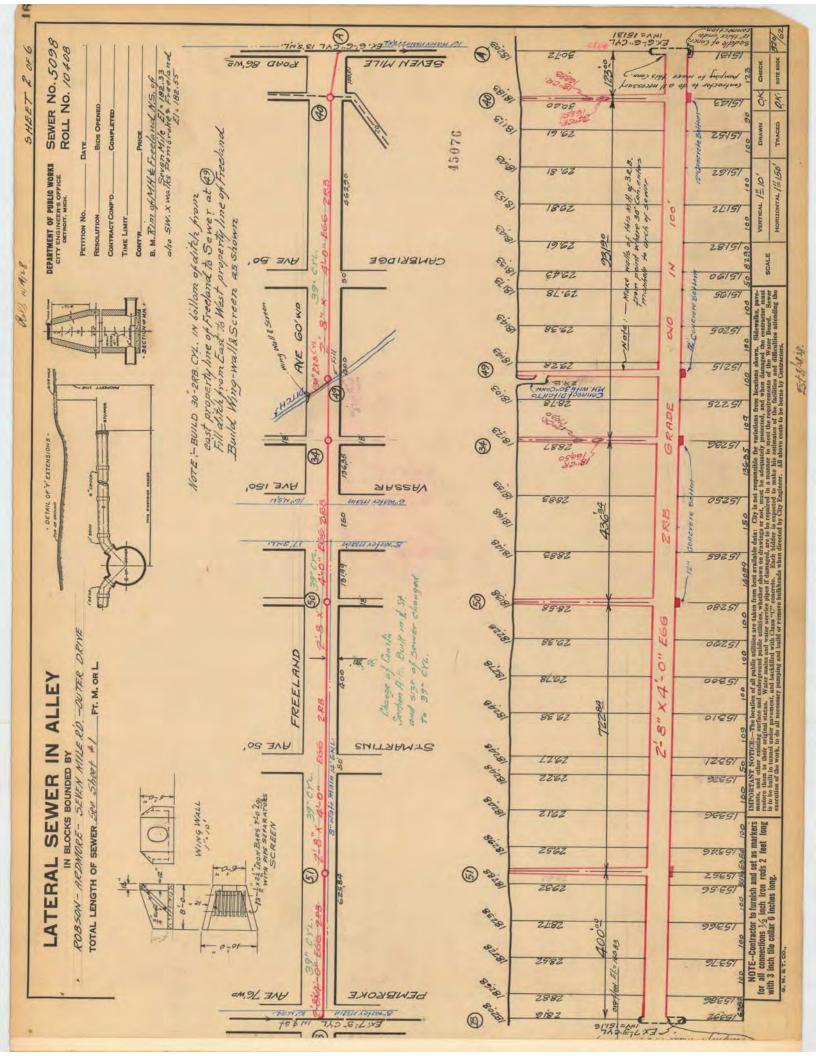

These provisions shall be made part of the City Council's Vacating Resolution.

04/08/13

8

80

30/10/11 Jack

ALLEY SEWER LATERAL

IN BLOCKS BOUNDED BY

ROBSON- ARDMORE-SEVENMILE RE-OUTERDRIVE FT. M. OR L. TOTAL LENGTH OF SEWER See Shee 1#/

DETRIL OF Y EXTENSIONS

| 1040                                                            |                  |                 | *          |
|-----------------------------------------------------------------|------------------|-----------------|------------|
| SEWER NO. 50<br>ROLL NO. 1040                                   | DATE BIDS OPENED | COMPLETED       | PRICE      |
| DEPARTMENT OF PUBLIC WORKS CITY ENGINEER'S OFFICE DEFROT, MICH. | PETITION NO.     | CONTRACT CONF'D | TIME LIMIT |
| b.                                                              |                  |                 | П.         |

6921

0

NOTE-Contractor to furnish and set as markers for all connections 1/5 inch fron rods 2 feet long with 3 inch tile collar 6 inches long.

45078

NOTE BOOK

HORIZONTAL /12/50 1410

SCALE

OX

DRAWN TRACED

1618 SEWER NO. 5098 0 80401 00:11 PLIA. HOUR BOOK 0 Sheet No 50f G ROLL No. @ E 8 DK BIDS OPENED 12291 COMPLETED 0 0 97691 18141 0000 TRACED 881121 DATE EE.2/ 11.11 19691 0 DEPARTMENT OF PUBLIC WORKS CITY ENGINEER'S OFFICE DETROIT, MICH. 1618 HORIZONTAL / 1/2/50 3 12/10 9411 0 9869 822 CONTRACT CONF'D 45079 81691 11281 98181 PETITION NO. VERTICAL RESOLUTION TIME LIMIT 3/300 06 17 02.01 8/11 CONT' 1281 800 11/19/28 12.21 0901 SCALE 8021 ELOL 01/1/8/ 0 0511 16181 14 11 08011 0 1601 00.17 67781 3/8,00 18181 05:0 EL:19/ 887.81 98.01 9571 18131 016 82.891 aligi Ď 98-1L 0 18141 18166 756 LOZLI 81.891 99181 016 DETRIL OF Y EXTENSIONS 1821 65.21 L0691 11281 34800 99181 18.ZL 89181 10191 th:691 OL'L 8911 1257 000/ INA Got 81 0 0 85011 POTAL 0 1091 0 6921 58691 9801 4918I 92.191 0000 1481 112 -01 (D \*4:0) 12.9 09.191 18181 ROBSON-ARDMORE SEVENMILERR OUTERDRIVE 69.11 51:691 AUT 81 91.81 DES TOTAL LENGTH OF SEWER See Sheef # / FT. M. OR L. 16181 LATERAL SEWER IN ALLEY 3/3% 28.61 5121 600L 88.81 A5.181 E0891 level. 91.17 33/00 68'0L1 45/8/ 10281 82.61 9 AGIGI IN BLOCKS BOUNDED BY 18481 5801 690L1 9601 68.0L1 110 0 18781 3/800 47.18 1751 40691 686 58.72 19281 04/8 NOTE -- Contractor to furnish and set as markers long for all connections 1/2 inch fron rods 2 feet with 3 inch tile collar 6 inches long. 1/2/ 44691 626 SLYL 19161 A6181 826 116 45181 1811 9 STOLL 348 488 92:11 OLILLI 19281 18/81 9911 198 56041 02.56 1878 1 0