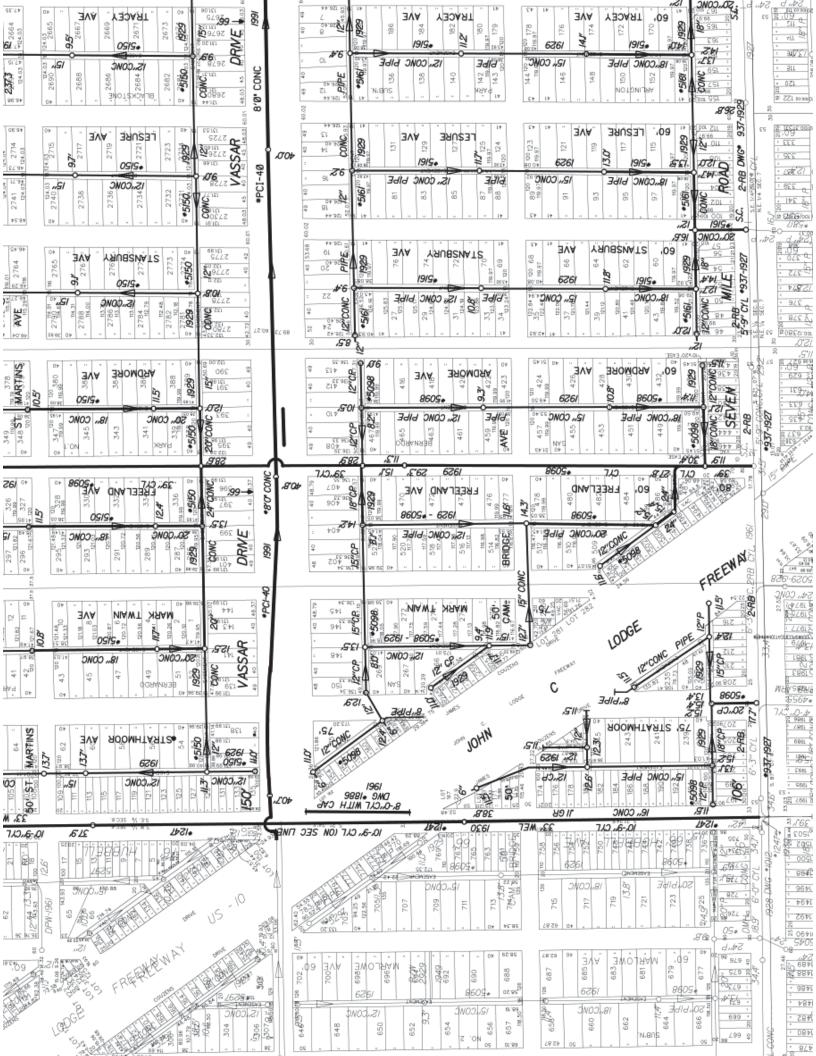

RE: Petition No. 876

Request for Conversion to Easement of the East/West Alley in the Block Bound by Hubbell Ave., Cambridge Ave., Strathmoor Ave., James Couzens Service Dr.,

and W. Seven Mile Rd.

The above petition received by this office on November 3, 2015 has been reviewed. With regard to DWSD's interests, our comments are as follows

 Our records indicate that there is a sewer in the alley. DWSD has no objection to the requested conversion to easement provided that the attached Provisions for Conversion to Easement are strictly followed.

REQUEST TO CONVERT TO EASEMENT THE EAST/WEST PUBLIC ALLEY, 20 FT. WD. IN THE BLOCK BOUND BY HUBBELL, CAMBRIDGE, STRATHMOOR AVE. JAMES COUZENS DR. AND W. SEVEN MILE RD.

| CIT       | Y OF DETROIT         |
|-----------|----------------------|
| CITY EN   | GINEERING DEPARTMENT |
|           | SURVEY BUREAU        |
| JOB NO.   | 01-01                |
| DRWG. NO. | X 876                |