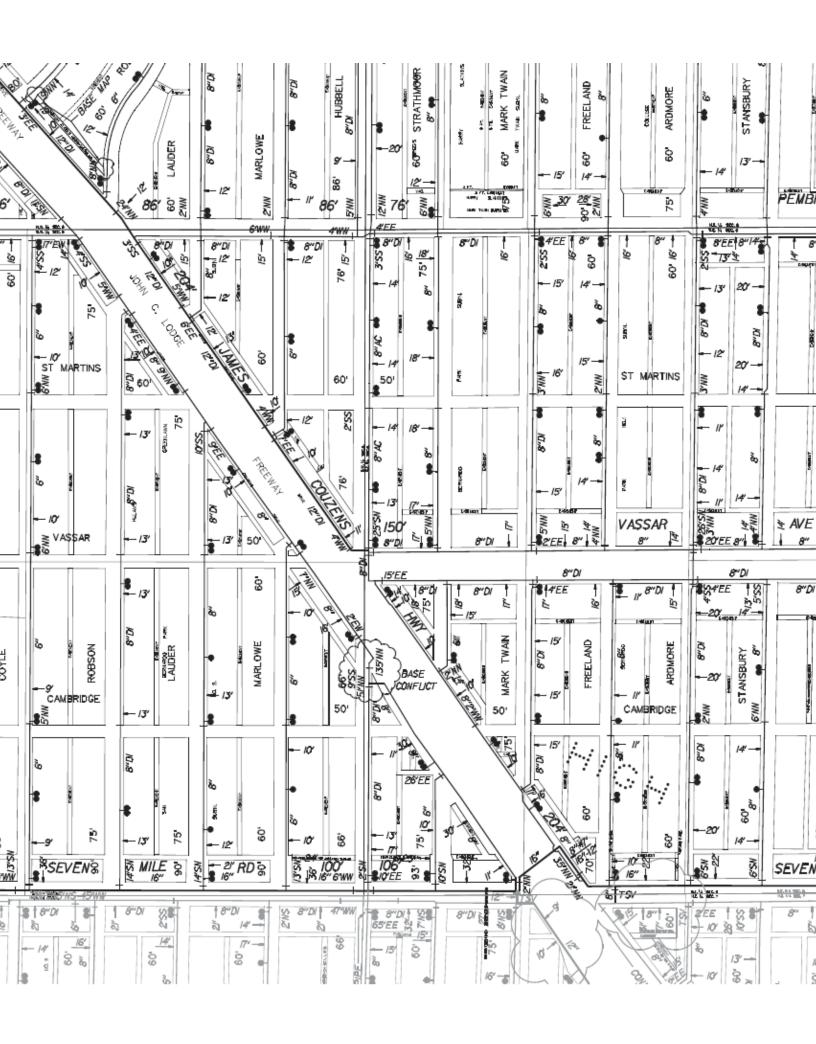

RE: Petition No. 876

Request for Conversion to Easement of the East/West Alley in the Block Bound by Hubbell Ave., Cambridge Ave., Strathmoor Ave., James Couzens Service Dr.,

and W. Seven Mile Rd.

The above petition received by this office on November 3, 2015 has been reviewed. With regard to DWSD's interests, our comments are as follows

Petition: x876

**TO:** City Engineering Division, DPW

2 Woodward Ave., Suite 642 Detroit, Michigan 48226-3462 Survey Bureau: 313-224-3970 PETITION NO. 876 EXOTIC CARS 14500 W. SEVEN MILE RD. DETROIT, MICHIGAN 48235 C/O TONI KADA PHONE NO. 313 345-1000

CAMBRIDGE AVE. 50 FT. WD. STRATHMOOR AVE. 75 FT. WD. 100 20 174 20  $\Omega$ 176 87 8/ 16.997 122. 178 122. 32.28 HUBBELL AVE. 76 FT. WD 180 11.64 38.97/2( 120 245 182 184 243 186 EASEMENT 188 241 190 192 239 0.127 20 14.120 20 14.120 194 20 238 21.87 196 100 90  $\Omega$ 0 0  $\bigcirc$ 19 0 30 20

W. SEVEN MILE RD. 96 FT. WD.

REQUEST TO CONVERT TO EASEMENT THE EAST/WEST PUBLIC ALLEY, 20 FT. WD. IN THE BLOCK BOUND BY HUBBELL, CAMBRIDGE, STRATHMOOR AVE. JAMES COUZENS DR. AND W. SEVEN MILE RD.

| CIT       | Y OF DETROIT         |
|-----------|----------------------|
| CITY EN   | GINEERING DEPARTMENT |
|           | SURVEY BUREAU        |
| JOB NO.   | 01-01                |
| DRWG. NO. | X 876                |