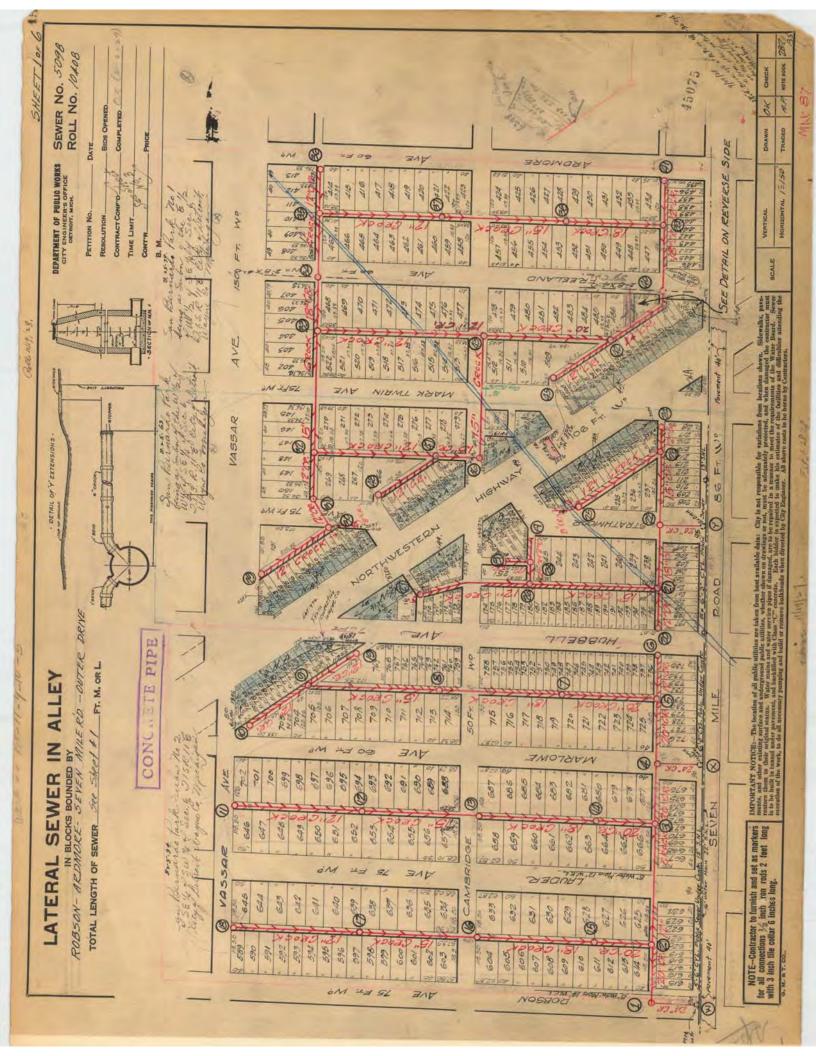

These provisions shall be made part of the City Council's Vacating Resolution.

04/08/13

8

80

30/10/11 Jack

ALLEY SEWER LATERAL

IN BLOCKS BOUNDED BY

ROBSON- ARDMORE-SEVENMILE RE-OUTERDRIVE FT. M. OR L. TOTAL LENGTH OF SEWER See Shee 1#/

DETRIL OF Y EXTENSIONS

| 1040                                                            |                  |                 | *          |
|-----------------------------------------------------------------|------------------|-----------------|------------|
| SEWER NO. 50<br>ROLL NO. 1040                                   | DATE BIDS OPENED | COMPLETED       | PRICE      |
| DEPARTMENT OF PUBLIC WORKS CITY ENGINEER'S OFFICE DEFROT, MICH. | PETITION NO.     | CONTRACT CONF'D | TIME LIMIT |
| b.                                                              |                  |                 | П.         |

6921

0

NOTE-Contractor to furnish and set as markers for all connections 1/5 inch fron rods 2 feet long with 3 inch tile collar 6 inches long.

45078

NOTE BOOK

HORIZONTAL /12/50 1410

SCALE

OX