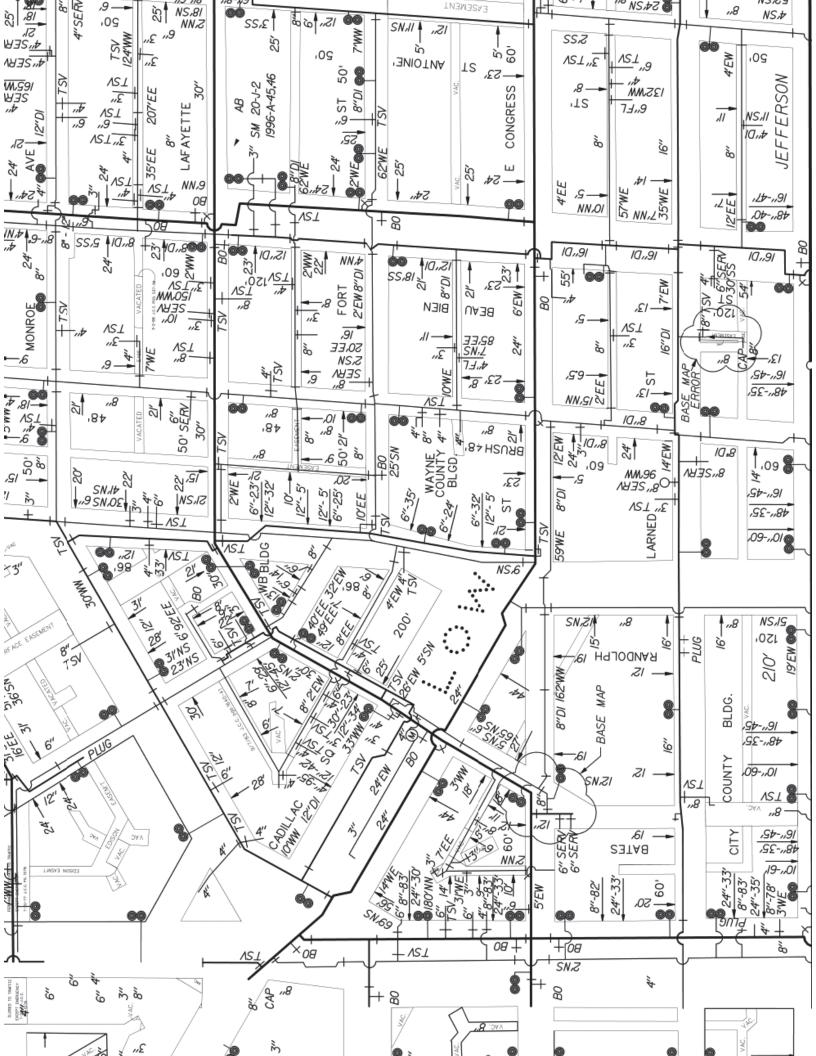

Our records indicate that there are water mains in the area of encroachment. DWSD
has no objections to the requested encroachment provided that the attached Provisions
for Encroachment are strictly followed.