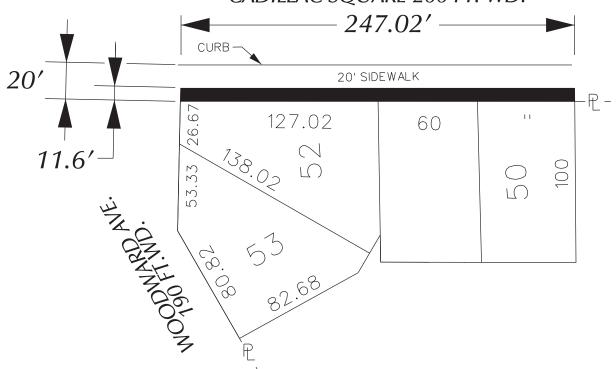

#### CADILLAC SQUARE 200 FT. WD.

REQUEST TO ENCROACH INTO CADILLAC SQ. IN THE BLOCK BOUND BY WOODWARD AVE., CADALLIC SQ. BATES AND CONGRESS ST.

| CIT       | Y OF DETROIT         |  |
|-----------|----------------------|--|
| CITY EN   | GINEERING DEPARTMENT |  |
|           | SURVEY BUREAU        |  |
| JOB NO.   | 01-01                |  |
| DRWG. NO. | X 869                |  |