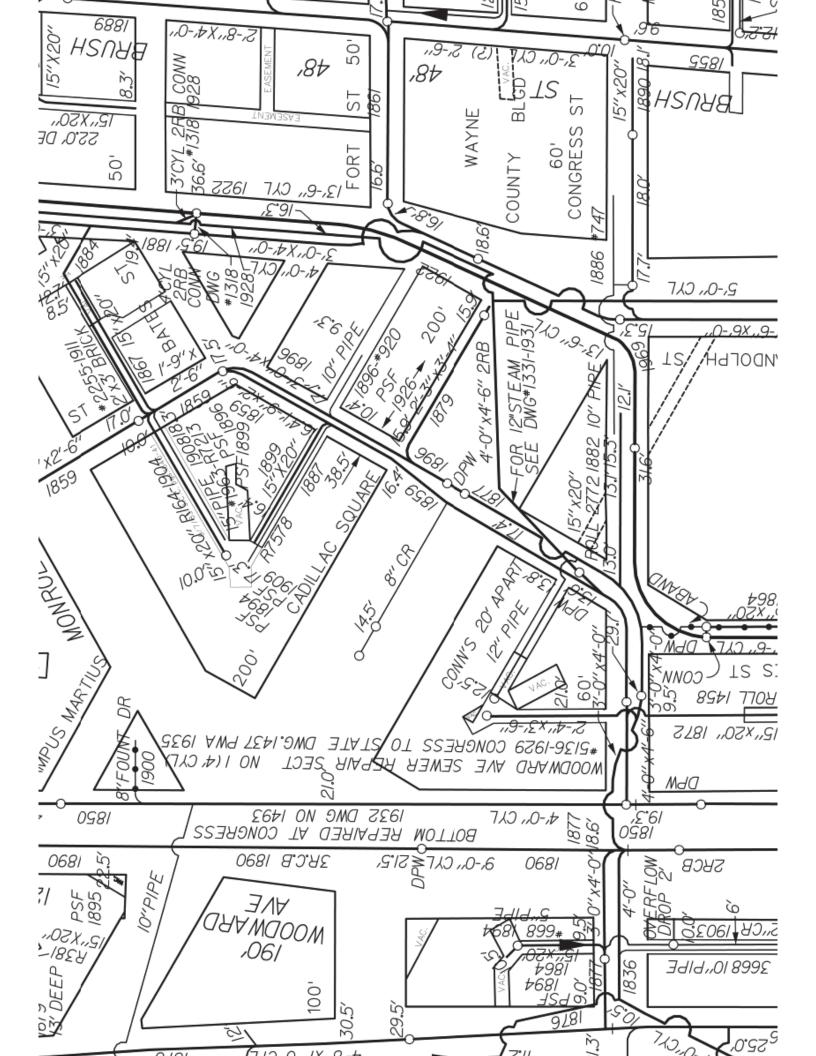

#### CADILLAC SQUARE 200 FT. WD.

#### CADILLAC SQUARE 200 FT. WD.

(FOR OFFICE USE ONLY)

CARTO 28 F

| B                    |             |      |      |      |      |  |  |
|----------------------|-------------|------|------|------|------|--|--|
| A                    |             |      |      |      |      |  |  |
|                      | DESCRIPTION | DRWN | CHKD | APPD | DATE |  |  |
| REVISIONS            |             |      |      |      |      |  |  |
| DRAWN BY WLW CHECKED |             |      |      |      |      |  |  |
| 10-27-15             |             | APPR | OVED |      |      |  |  |

REQUEST TO ENCROACH INTO CADILLAC SQ. IN THE BLOCK BOUND BY WOODWARD AVE., CADALLIC SQ. BATES AND CONGRESS ST.

| CIT       | Y OF DETROIT         |  |
|-----------|----------------------|--|
| CITY EN   | GINEERING DEPARTMENT |  |
|           | SURVEY BUREAU        |  |
| JOB NO.   | 01-01                |  |
| DRWG. NO. | X 869                |  |