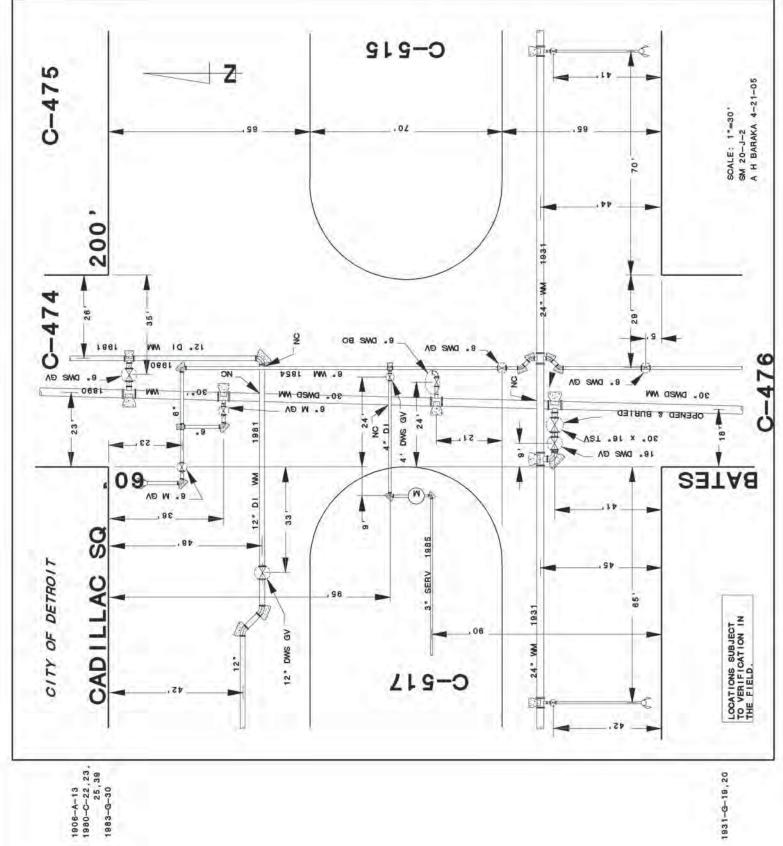

#### CADILLAC SQUARE 200 FT. WD.

#### CADILLAC SQUARE 200 FT. WD.

(FOR OFFICE USE ONLY)

CARTO 28 F

| B                    |             |      |      |      |      |  |  |
|----------------------|-------------|------|------|------|------|--|--|
| A                    |             |      |      |      |      |  |  |
|                      | DESCRIPTION | DRWN | CHKD | APPD | DATE |  |  |
| REVISIONS            |             |      |      |      |      |  |  |
| DRAWN BY WLW CHECKED |             |      |      |      |      |  |  |
| 10-27-15             |             | APPR | OVED |      |      |  |  |

REQUEST TO ENCROACH INTO CADILLAC SQ. IN THE BLOCK BOUND BY WOODWARD AVE., CADALLIC SQ. BATES AND CONGRESS ST.

| CIT       | Y OF DETROIT         |  |
|-----------|----------------------|--|
| CITY EN   | GINEERING DEPARTMENT |  |
|           | SURVEY BUREAU        |  |
| JOB NO.   | 01-01                |  |
| DRWG. NO. | X 869                |  |