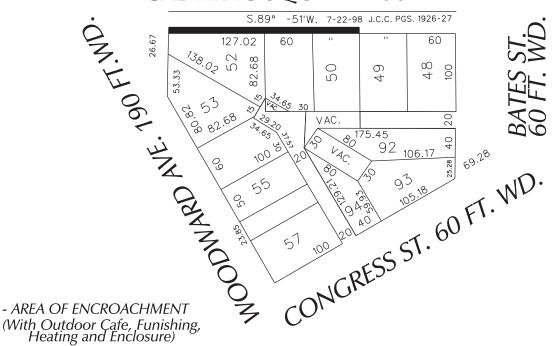

REQUEST TO ENCROACH INTO CADILLAC SQ. IN THE BLOCK BOUND BY WOODWARD AVE., CADALLIC SQ. BATES AND CONGRESS ST.

| CIT       | Y OF DETROIT         |  |
|-----------|----------------------|--|
| CITY EN   | GINEERING DEPARTMENT |  |
|           | SURVEY BUREAU        |  |
| JOB NO.   | 01-01                |  |
| DRWG. NO. | X 869                |  |