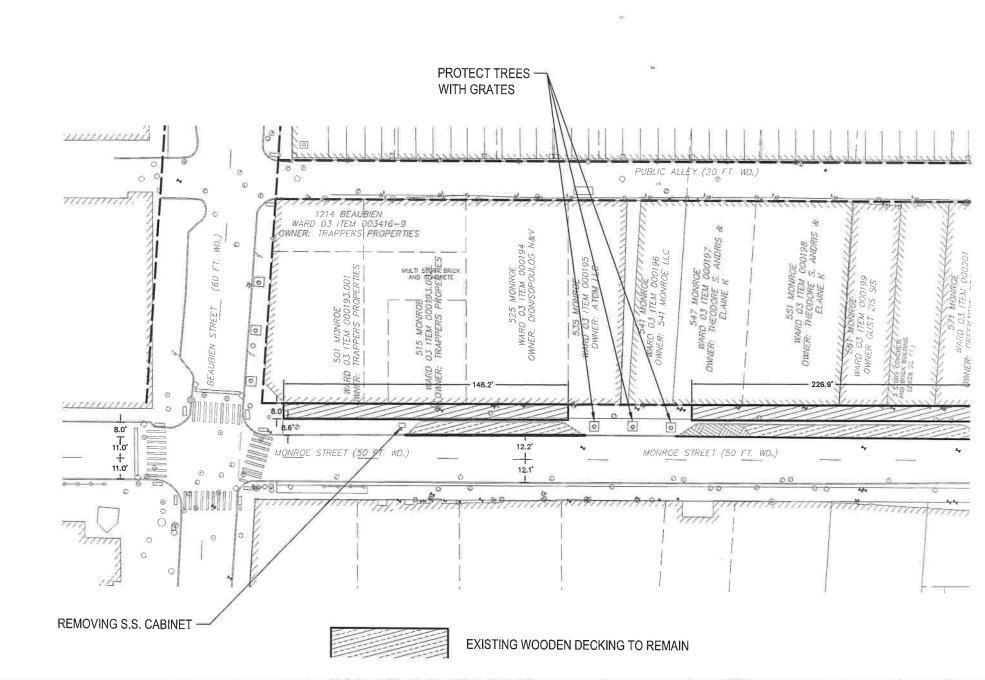

2/20/2018 wlw 06/07/2019 PETITION NO. 856 GREEKTOWN PRESERVATION SOCIETY 541 MONROE STREET DETROIT, MICHIGAN 48226 JOHN WARNER PHONE NO. (313) 300-0393

- REQUEST ENCROACHMENT (With Existing Wooden Decking)

REQUEST ENCROACHMENT INTO MONRE ST. BETWEEN BEAUBIEN ST AND ST. ANTOINE ST (With Existing Wooden Decking) CITY OF DETROIT
CITY ENGINEERING DIVISION
SURVEY BUREAU

JOB NO. 01-01

DRWG. NO. X 856