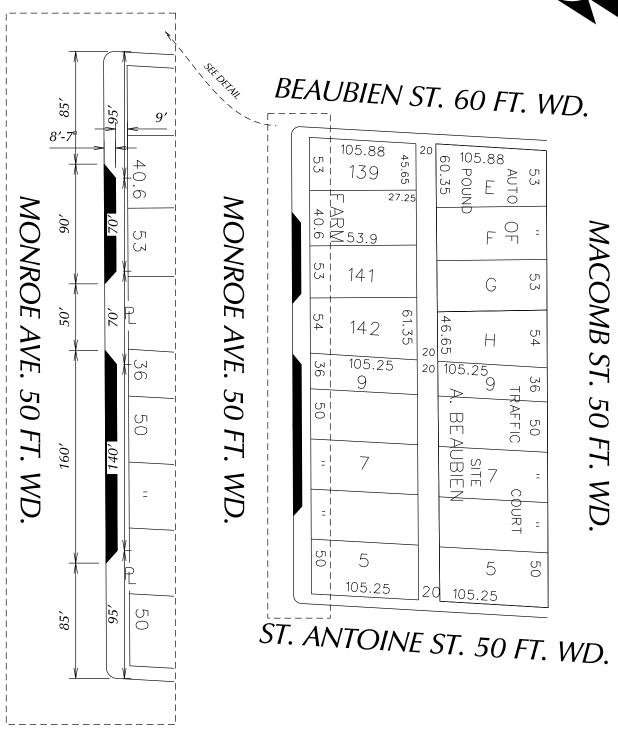

2/20/2018 wlw 06/07/2019 PETITION NO. 856 GREEKTOWN PRESERVATION SOCIETY 541 MONROE STREET DETROIT, MICHIGAN 48226 JOHN WARNER PHONE NO. (313) 300-0393

- REQUEST ENCROACHMENT (With Existing Wooden Decking)

REQUEST ENCROACHMENT INTO MONRE ST. BETWEEN BEAUBIEN ST AND ST. ANTOINE ST (With Existing Wooden Decking) CITY OF DETROIT
CITY ENGINEERING DIVISION
SURVEY BUREAU

JOB NO. 01-01

DRWG. NO. X 856