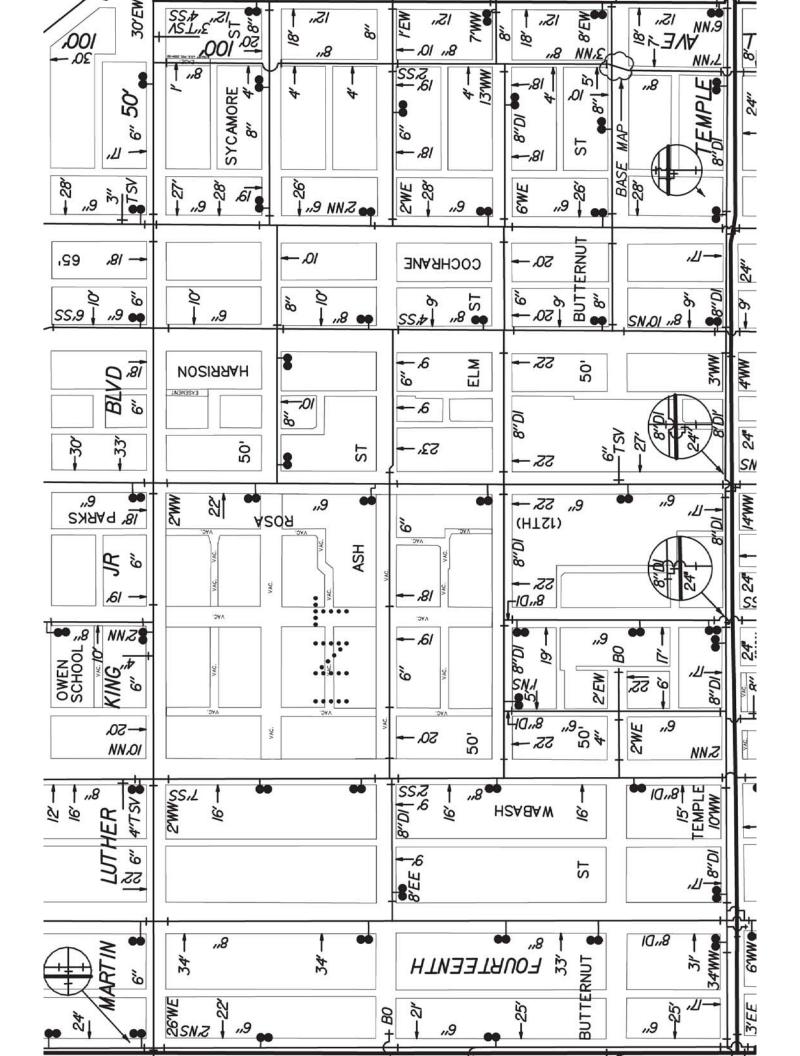

## ASH ST. 50 FT. WD.

09.6 115 66 14100 368 7 36 36 4 115 66 115 62 35 366 = 35 62 Ξ ZEASEZ 4 6 364 M 32 32 362 4 Ξ 4 100 361 30. M 115 31 31 14

HARRISON AVE. 65 FT. WD.

ELM ST. 50 FT. WD.

ROSA PARK BLVD. 54.84 FT. WD

- OUTRIGHT VACATION

(FOR OFFICE USE ONLY)

CARTO 19 A

| B         |                |       |      |      |      |          |  |
|-----------|----------------|-------|------|------|------|----------|--|
| A         |                |       |      |      |      | 7        |  |
|           | DESCRIPTION    |       | CHKD | APPD | DATE | <b>'</b> |  |
| REVISIONS |                |       |      |      |      |          |  |
| DR        | AWN BY WLW     | CHECI | KED  |      |      |          |  |
| DA        | те<br>08-06-15 | APPR  | OVED |      |      |          |  |

REQUEST TO OUTRIGHT VACATE THE NORTH/SOUTH PUBLIC ALLEY, 14 FT. WD. IN THE BLOCK BOUND BY ASH AND ELM ST., HARRISON AVE. AND ROSA PARKS BLVD.

CITY OF DETROIT
CITY ENGINEERING DEPARTMENT
SURVEY BUREAU

| JOB NO.   | 01-01 |
|-----------|-------|
| DRWG. NO. | X 762 |