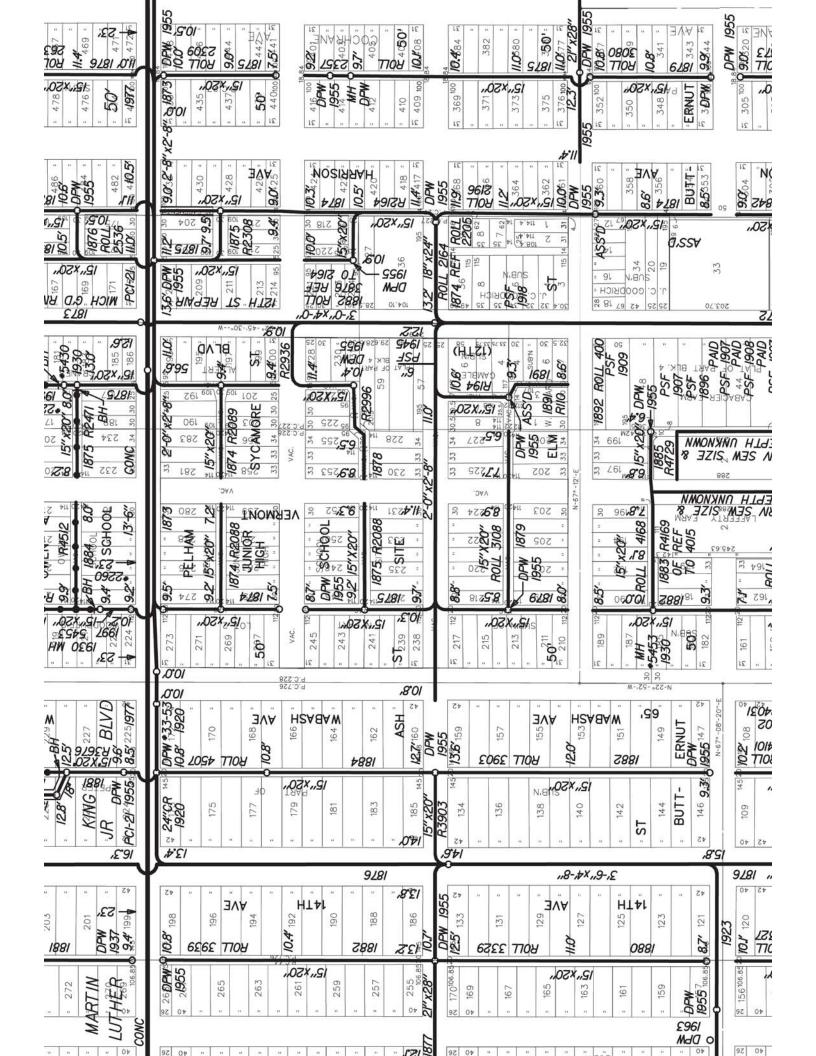

x762

Petition:

TO:

**City Engineering Division, DPW** 

2 Woodward Ave., Suite 642 Detroit, Michigan 48226-3462 Survey Bureau: 313-224-3970

## ASH ST. 50 FT. WD.

09.6 115 66 14100 368 7 36 36 4 115 66 115 62 35 366 = 35 62 Ξ ZEASEZ 4 6 364 M 32 32 362 4 Ξ 4 100 361 30. M 115 31 31 14

HARRISON AVE. 65 FT. WD.

ELM ST. 50 FT. WD.

ROSA PARK BLVD. 54.84 FT. WD

- OUTRIGHT VACATION

(FOR OFFICE USE ONLY)

CARTO 19 A

| B         |                |       |      |      |      |          |  |
|-----------|----------------|-------|------|------|------|----------|--|
| A         |                |       |      |      |      | 7        |  |
|           | DESCRIPTION    |       | CHKD | APPD | DATE | <b>'</b> |  |
| REVISIONS |                |       |      |      |      |          |  |
| DR        | AWN BY WLW     | CHECI | KED  |      |      |          |  |
| DA        | те<br>08-06-15 | APPR  | OVED |      |      |          |  |

REQUEST TO OUTRIGHT VACATE THE NORTH/SOUTH PUBLIC ALLEY, 14 FT. WD. IN THE BLOCK BOUND BY ASH AND ELM ST., HARRISON AVE. AND ROSA PARKS BLVD.

CITY OF DETROIT
CITY ENGINEERING DEPARTMENT
SURVEY BUREAU

| JOB NO.   | 01-01 |
|-----------|-------|
| DRWG. NO. | X 762 |