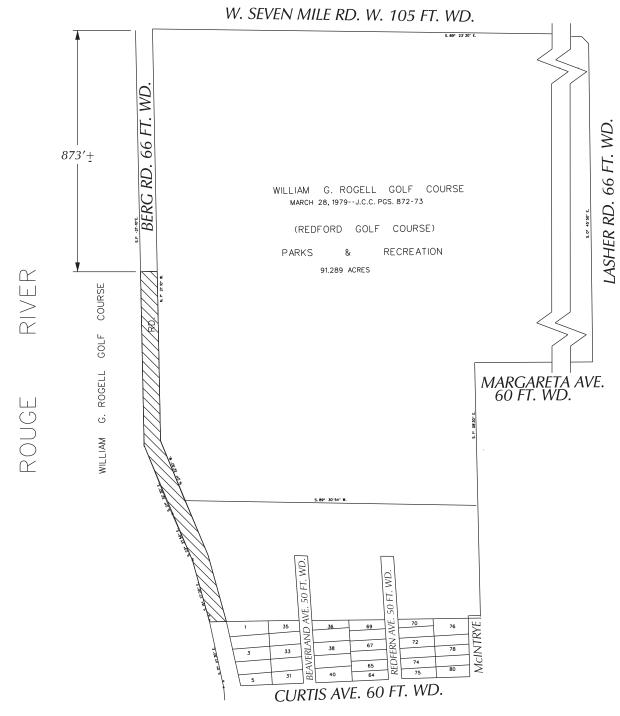

#### - REQUEST TEMPORARY STREET CLOSURE

(FOR OFFICE USE ONLY)

CARTO 122 A

| В                    |             |      |      |      |      |
|----------------------|-------------|------|------|------|------|
| A                    |             |      |      |      |      |
|                      | DESCRIPTION | DRWN | CHKD | APPD | DATE |
| REVISIONS            |             |      |      |      |      |
| DRAWN BY WLW CHECKED |             |      |      |      |      |
| DA'                  | 08-10-15    | APPR | OVED |      |      |

REQUEST TEMPORARY STREET CLOSURE OF BERG RD., 60 FT. WD. IN THE BLOCK BOUND BY W. SEVEN MILE AND LASHER RD., MARGARETA, MCINTRYE, CURTIS AVE. AND ROUGE RIVER

|      | SUF   | RVEY   | BU | REAU       |
|------|-------|--------|----|------------|
| CITY | ENGIN | IEERII | ١G | DEPARTMENT |
| C.   | ITY   | OF     | D  | ETROIT     |

| JOB NO.   | 01-01 |  |
|-----------|-------|--|
| DRWG. NO. | X 761 |  |