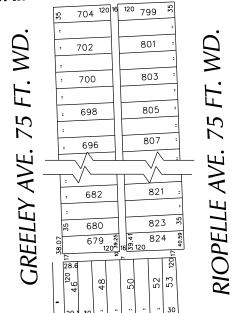

TO: City Engineering Division, DPW 2 Woodward Ave., Suite 642 Detroit, Michigan 48226-3462 Survey Bureau: 313-224-3970

Petition: <u>x649</u>

PETITION NO. 649 18000 GREELEY STREET BLOCK CLUB 18051 GREELEY ST. DETROIT, MICHIGAN 48203 C/O TOMI MCCAMPBELL-BLAKE PHONE NO. 313 891-5237

## GRIXDALE AVE. 50 FT. WD.

NEVADA AVE. 70 FT. WD.

NEVADA AVE. 70 FT. WD.

- REQUEST ENCROACHMENT (With Block Club Signage)

(FOR OFFICE USE ONLY)

CARTO 36 A

| В                    |                |          |      |      |      |  |  |
|----------------------|----------------|----------|------|------|------|--|--|
| A                    |                |          |      |      |      |  |  |
|                      | DESCRIPTION    | DRWN     | CHKD | APPD | DATE |  |  |
| REVISIONS            |                |          |      |      |      |  |  |
| DRAWN BY WLW CHECKED |                |          |      |      |      |  |  |
| DA'                  | те<br>01-27-16 | APPROVED |      |      |      |  |  |

REQUEST ENCROACHMENT INTO GREELEY AT 1603 E. NEVADA (With Block Club Signage)

| CIT       | Y OF     | DI  | ET: | ROI | $\mathbb{T}$ |  |
|-----------|----------|-----|-----|-----|--------------|--|
| CITY EN   | GINEERIN | G   | DEP | ART | MENT         |  |
| ;         | SURVEY   | BUF | REA | U   |              |  |
| JOB NO.   | 01-01    | 1   |     |     |              |  |
| DRWG. NO. | X 649    | )   |     |     |              |  |