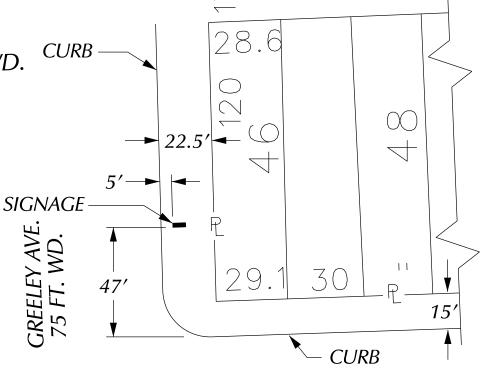

## GRIXDALE AVE. 50 FT. WD.

NEVADA AVE. 70 FT. WD.

NEVADA AVE. 70 FT. WD.

- REQUEST ENCROACHMENT (With Block Club Signage)

(FOR OFFICE USE ONLY)

CARTO 36 A

| В                    |                |          |      |      |      |  |  |
|----------------------|----------------|----------|------|------|------|--|--|
| A                    |                |          |      |      |      |  |  |
|                      | DESCRIPTION    | DRWN     | CHKD | APPD | DATE |  |  |
| REVISIONS            |                |          |      |      |      |  |  |
| DRAWN BY WLW CHECKED |                |          |      |      |      |  |  |
| DA'                  | те<br>01-27-16 | APPROVED |      |      |      |  |  |

REQUEST ENCROACHMENT INTO GREELEY AT 1603 E. NEVADA (With Block Club Signage)

| CIT       | Y OF     | DI  | ET: | ROI | $\mathbb{T}$ |  |
|-----------|----------|-----|-----|-----|--------------|--|
| CITY EN   | GINEERIN | G   | DEP | ART | MENT         |  |
| ;         | SURVEY   | BUF | REA | U   |              |  |
| JOB NO.   | 01-01    | 1   |     |     |              |  |
| DRWG. NO. | X 649    | )   |     |     |              |  |