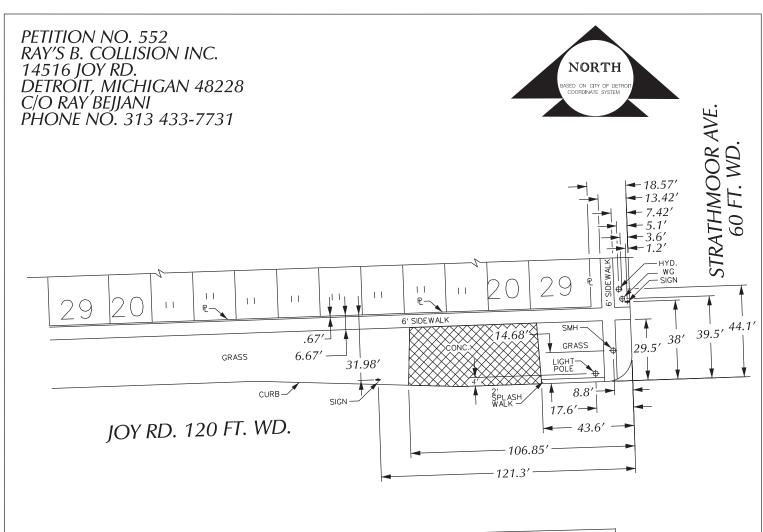

# HUBBELL AVE. 86 FT. WD.

REQUESTED BERM USE (For Parking Only)

JOY RD. 120 FT. WD.

(FOR OFFICE USE ONLY)

CARTO 82 E

| В                    |                |          |      |      |      |  |  |  |
|----------------------|----------------|----------|------|------|------|--|--|--|
| A                    |                |          |      |      |      |  |  |  |
|                      | DESCRIPTION    | DRWN     | CHKD | APPD | DATE |  |  |  |
| REVISIONS            |                |          |      |      |      |  |  |  |
| DRAWN BY WLW CHECKED |                |          |      |      |      |  |  |  |
| DA'                  | те<br>12-11-15 | APPROVED |      |      |      |  |  |  |

REQUEST BERM USE (For Parking Only) INTO JOY RD. AT 14516 JOY RD.

CITY OF DETROIT
CITY ENGINEERING DEPARTMENT
SURVEY BUREAU

JOB NO. 01-01

X 552

DRWG. NO.