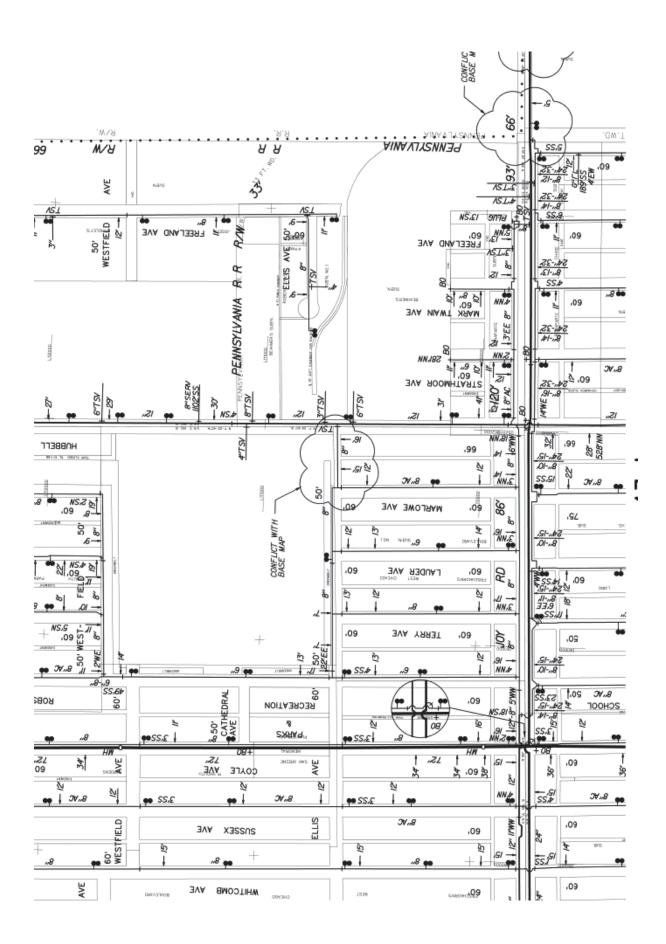

# HUBBELL AVE. 86 FT. WD.

REQUESTED BERM USE (For Parking Only)

JOY RD. 120 FT. WD.

(FOR OFFICE USE ONLY)

CARTO 82 E

| В                    |                |          |      |      |      |  |  |  |
|----------------------|----------------|----------|------|------|------|--|--|--|
| A                    |                |          |      |      |      |  |  |  |
|                      | DESCRIPTION    | DRWN     | CHKD | APPD | DATE |  |  |  |
| REVISIONS            |                |          |      |      |      |  |  |  |
| DRAWN BY WLW CHECKED |                |          |      |      |      |  |  |  |
| DA'                  | те<br>12-11-15 | APPROVED |      |      |      |  |  |  |

REQUEST BERM USE (For Parking Only) INTO JOY RD. AT 14516 JOY RD.

CITY OF DETROIT
CITY ENGINEERING DEPARTMENT
SURVEY BUREAU

JOB NO. 01-01

X 552

DRWG. NO.