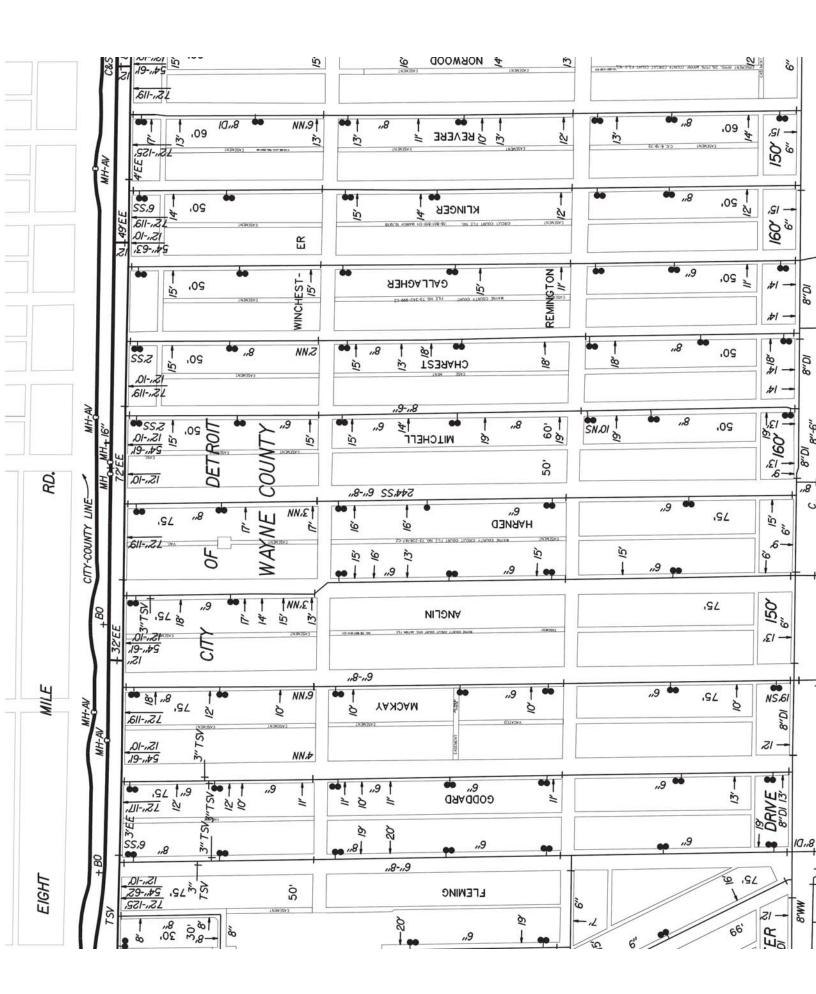

#### E. EIGHT MILE RD. 204 FT. WD.

|       | 99 <b>*</b><br> 20 | )             | 1 11                |                                                                                                                                                                                                                                                                                                                                                                                                                                                                                                                                                                                            |       |
|-------|--------------------|---------------|---------------------|--------------------------------------------------------------------------------------------------------------------------------------------------------------------------------------------------------------------------------------------------------------------------------------------------------------------------------------------------------------------------------------------------------------------------------------------------------------------------------------------------------------------------------------------------------------------------------------------|-------|
| 2 / 7 | 0                  | 140           | 11 A                | 4       4       4       4       4       4       4       4       4       4       4       4       4       4       4       4       4       4       5       6       6       7       8       8       9       9       10       10       10       10       10       10       10       10       10       10       10       10       10       10       10       10       10       10       10       10       10       10       10       10       10       10       10       10       10       10       10       10       10       10       10       10       10       10       10       10       10 |       |
|       |                    |               | AS                  | SE   00                                                                                                                                                                                                                                                                                                                                                                                                                                                                                                                                                                                    |       |
| 7     |                    | 167788//      | 1/                  | ///                                                                                                                                                                                                                                                                                                                                                                                                                                                                                                                                                                                        |       |
|       | 40                 | 100.98        | 8.84<br>8.84<br>7.1 | 100.98                                                                                                                                                                                                                                                                                                                                                                                                                                                                                                                                                                                     | 6.50- |
|       | Ξ                  | 186           | ω                   | 206 =                                                                                                                                                                                                                                                                                                                                                                                                                                                                                                                                                                                      |       |
|       | =                  |               |                     | = .                                                                                                                                                                                                                                                                                                                                                                                                                                                                                                                                                                                        |       |
|       | =                  | 184           |                     | 208 =                                                                                                                                                                                                                                                                                                                                                                                                                                                                                                                                                                                      |       |
|       | =                  |               |                     | Ξ                                                                                                                                                                                                                                                                                                                                                                                                                                                                                                                                                                                          |       |
|       | =                  | 182           |                     | 210 =                                                                                                                                                                                                                                                                                                                                                                                                                                                                                                                                                                                      |       |
|       | =                  |               | L<br>Z              | =                                                                                                                                                                                                                                                                                                                                                                                                                                                                                                                                                                                          |       |
|       | Ξ                  | 180           | EASEMENT            | 212 =                                                                                                                                                                                                                                                                                                                                                                                                                                                                                                                                                                                      |       |
|       | Ξ                  |               | Ш                   | =                                                                                                                                                                                                                                                                                                                                                                                                                                                                                                                                                                                          |       |
|       | =                  | 178           |                     | 214 =                                                                                                                                                                                                                                                                                                                                                                                                                                                                                                                                                                                      | :     |
|       | =                  |               |                     | =                                                                                                                                                                                                                                                                                                                                                                                                                                                                                                                                                                                          | =     |
|       | Ξ                  | 176           |                     | 216                                                                                                                                                                                                                                                                                                                                                                                                                                                                                                                                                                                        | =     |
|       |                    | o<br>† 100.98 |                     | 100.98                                                                                                                                                                                                                                                                                                                                                                                                                                                                                                                                                                                     | 40    |
|       | 7                  | s 174<br>101  | 38.22               | <sup>∞</sup> 218<br>17 <sup>∞</sup> 101                                                                                                                                                                                                                                                                                                                                                                                                                                                                                                                                                    | 36    |
|       |                    |               | _                   |                                                                                                                                                                                                                                                                                                                                                                                                                                                                                                                                                                                            |       |

KLINGER AVE. 50 FT. WD.

#### WINCHESTER AVE. 50 FT. WD.

- REQUESTED CONVERSION TO EASEMENT

(FOR OFFICE USE ONLY)

CARTO 91 B

| В   |                |       |      |      |      |
|-----|----------------|-------|------|------|------|
| A   |                |       |      |      |      |
| -AL | DESCRIPTION    | DRWN  | CHKD | APPD | DATE |
|     | REVI           |       |      |      |      |
| DRA | AWN BY WLW     | CHECI | KED  |      |      |
| DA  | те<br>03-23-15 | APPR  | OVED |      |      |

REQUEST TO CONVERT TO EASEMENT THE EAST/WEST PUBLIC ALLEY, 20 FT. WD. IN THE BLOCK BOUND BY E. EIGHT MILE RD, KLINGER, WINCHESTER AND GALLAGHER AVE. CITY OF DETROIT
CITY ENGINEERING DEPARTMENT
SURVEY BUREAU