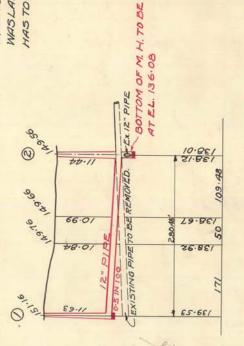

REQUEST TO CONVERT TO EASEMENT THE EAST/WEST PUBLIC ALLEY, 20 FT. WD. IN THE BLOCK BOUND BY E. EIGHT MILE RD, KLINGER, WINCHESTER AND GALLAGHER AVE. CITY OF DETROIT
CITY ENGINEERING DEPARTMENT
SURVEY BUREAU