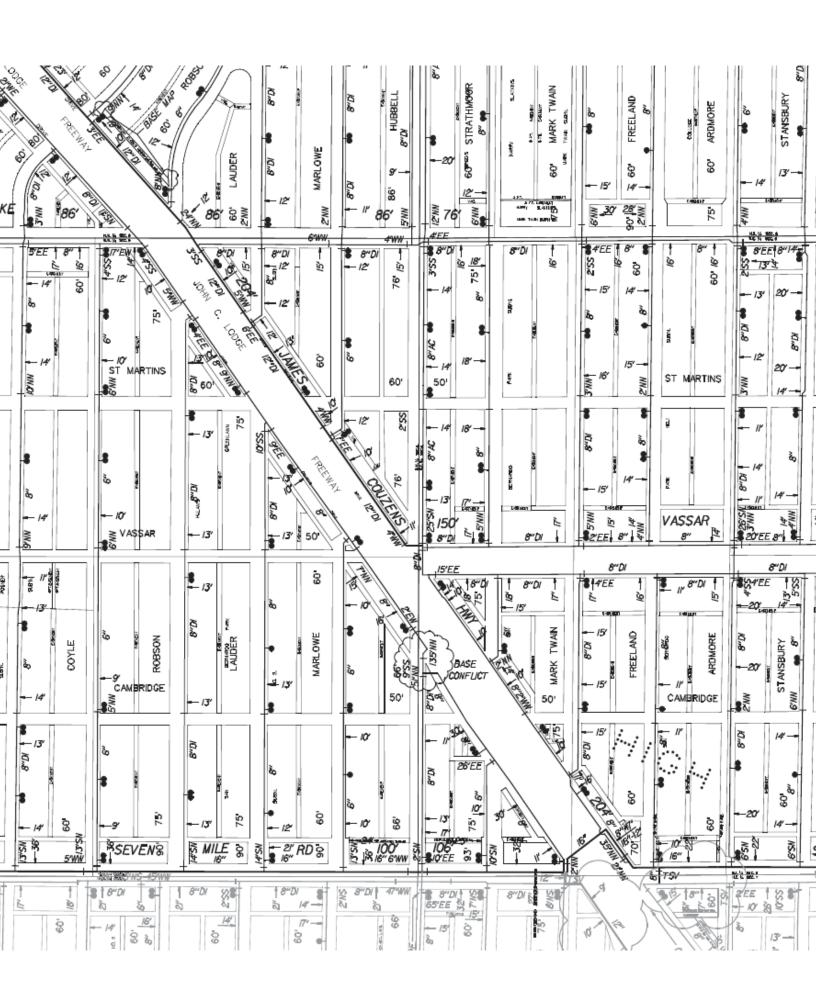

TO: City Engineering Division, DPW 2 Woodward Ave., Suite 642 Detroit, Michigan 48226-3462 Survey Bureau: 313-224-3970

Petition: x517

PETITION NO. 517 EXOTIC CARS 14500 W. SEVEN MILE RD. DETROIT, MICHIGAN 48235 C/O TONI KADA PHONE NO. 313 345-1000

W. SEVEN MILE RD. 96 FT. WD.

REQUESTED BERM USE (For Parking Only)

W. SEVEN MILE RD. 96 FT. WD.

(FOR OFFICE USE ONLY)

CARTO 87 E

| В            |         |      |      |      |  |  |  |  |  |
|--------------|---------|------|------|------|--|--|--|--|--|
| A            |         |      |      |      |  |  |  |  |  |
| DESCRIPTION  | DRWN    | CHKD | APPD | DATE |  |  |  |  |  |
| REVISIONS    |         |      |      |      |  |  |  |  |  |
| DRAWN BY WLW | CHECKED |      |      |      |  |  |  |  |  |
| 10-26-15     | APPR    | OVED |      |      |  |  |  |  |  |

REQUEST BERM USE (For Parking Only) INTO W. SEVEN MILE RD. AND STRATHMOOR AVE. AT 14500 W. SEVEN MILE RD.

CITY OF DETROIT
CITY ENGINEERING DEPARTMENT
SURVEY BUREAU

JOB NO. 01-01

DRWG.NO. X 517