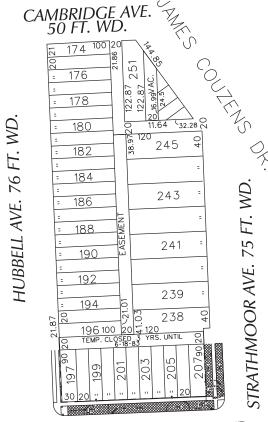

TO: City Engineering Division, DPW 2 Woodward Ave., Suite 642 Detroit, Michigan 48226-3462 Survey Bureau: 313-224-3970

Petition: x517

PETITION NO. 517 EXOTIC CARS 14500 W. SEVEN MILE RD. DETROIT, MICHIGAN 48235 C/O TONI KADA PHONE NO. 313 345-1000