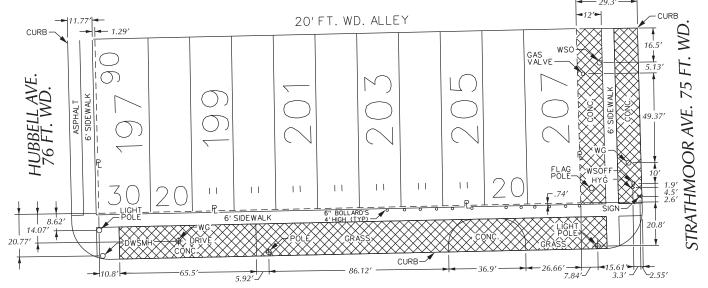

W. SEVEN MILE RD. 96 FT. WD.

REQUESTED BERM USE (For Parking Only)

W. SEVEN MILE RD. 96 FT. WD.

(FOR OFFICE USE ONLY)

CARTO 87 E

| В            |         |      |      |      |  |  |  |  |  |
|--------------|---------|------|------|------|--|--|--|--|--|
| A            |         |      |      |      |  |  |  |  |  |
| DESCRIPTION  | DRWN    | CHKD | APPD | DATE |  |  |  |  |  |
| REVISIONS    |         |      |      |      |  |  |  |  |  |
| DRAWN BY WLW | CHECKED |      |      |      |  |  |  |  |  |
| 10-26-15     | APPR    | OVED |      |      |  |  |  |  |  |

REQUEST BERM USE (For Parking Only) INTO W. SEVEN MILE RD. AND STRATHMOOR AVE. AT 14500 W. SEVEN MILE RD.

CITY OF DETROIT
CITY ENGINEERING DEPARTMENT
SURVEY BUREAU

JOB NO. 01-01

DRWG.NO. X 517