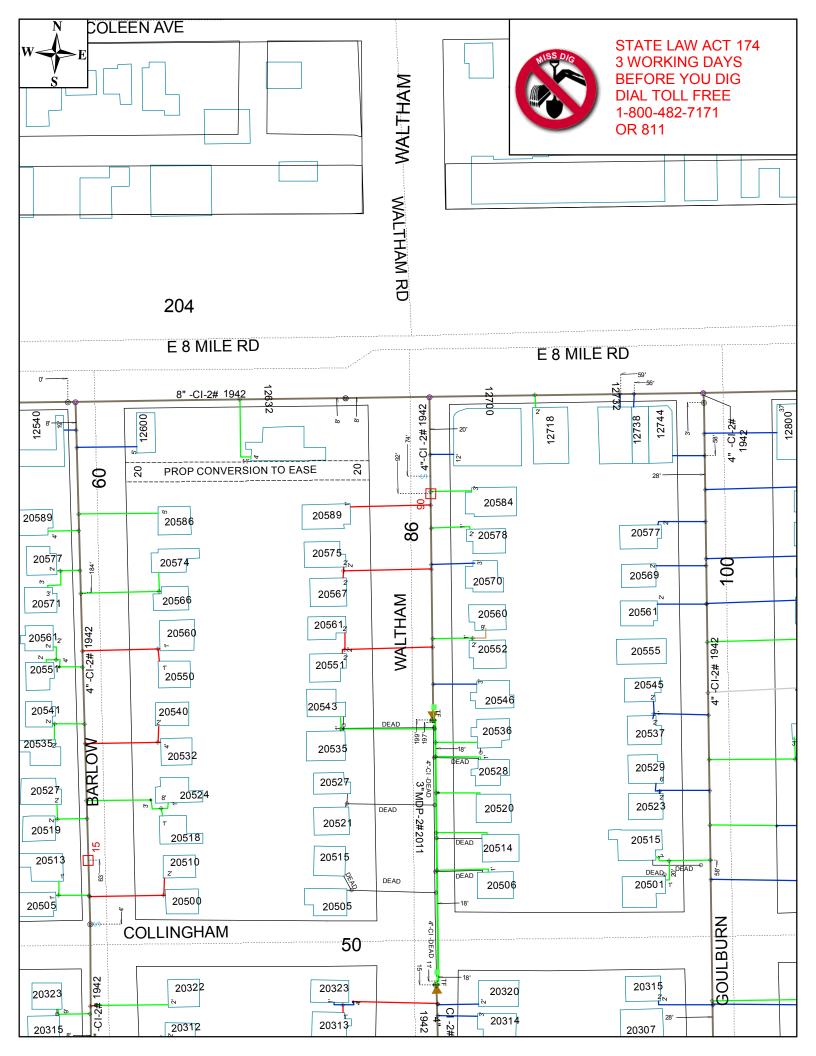

## **REMARKS:**

Involved but have no objections to the property change, provided that the request Berm Use (For Parking Only) into Waltham Ave at 12700 E. Eight Mile Rd. Reason being is that, DTE Energy Gas Co. has an existing Gas main line (4"-CI-2# 1942) on Waltham between E. Eight Mile Rd. and Collingham Ave. Otherwise, contact DTE Energy Gas Company Public Improvement Department: Michael Fedele at 313-389-7211 (Supervisor) or Laura Forrester at 313-389-7261 (Gas Planner), for the estimated cost of our services in abandoning/removing/ and/or relocating/rerouting, including the survey, design and drawing of our utilities. See enclosed strip prints for your use and information regarding our gas main locations.