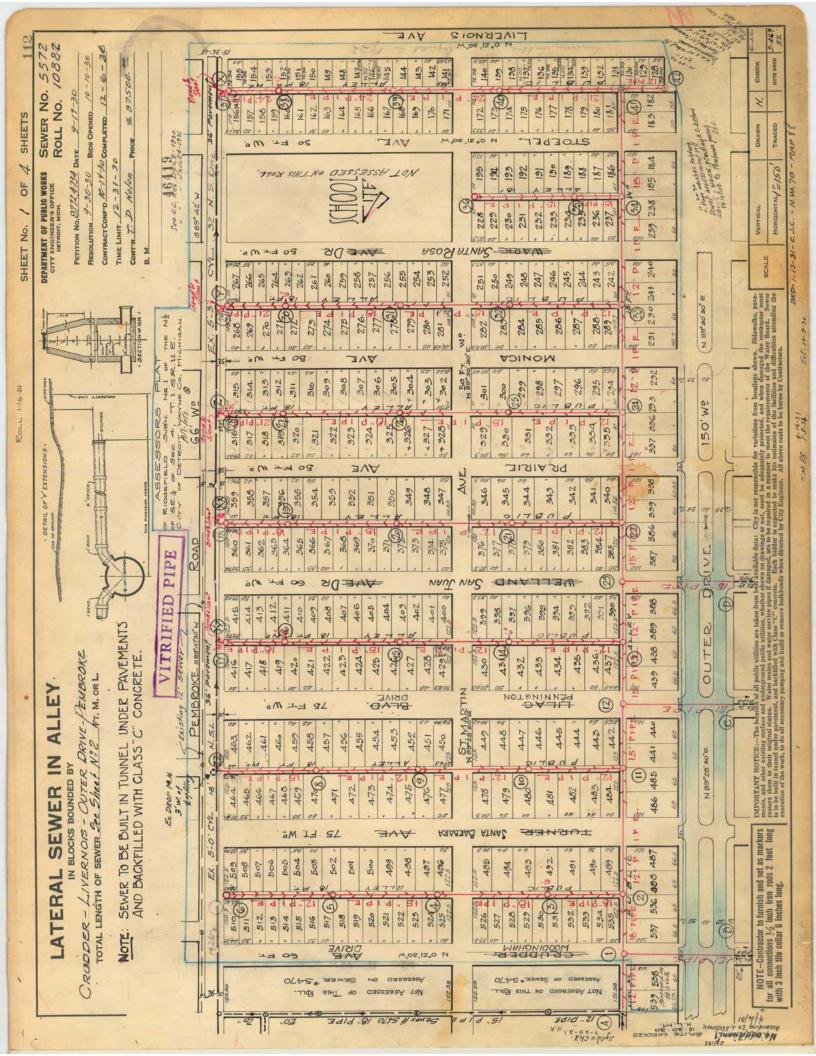

# LATERAL SEWER IN ALLEY

CRUBDER - LIVERNOIS - OUTER DRIVE - PEMBROKE FT. M. OR L. TOTAL LENGTH OF SEWER 200 Sheet Nº 2 IN BLOCKS BOUNDED BY

VITRIFIED PIPE

· DETAIL OF Y EXTENSIONS

Rock 1-16-31

ROLL No. 10882 SEWER No. 5572 CITY ENGINEER'S OFFICE DETROIT, MICH.

4 SHEETS

SHEET No. 4 OF

BIDS OPENED. COMPLETED. CONTRACT CONF'D. PETITION NO. RESOLUTION

TIME LIMIT.

B. M. Set T.P. E. Side Rim of P.S. M.H app. & N. CRUDDE N. of & of PEMBROKE. EL = 189.36 CONT'R

T. P. Walk X, S.E. Cor St. Months & Livernols, EL. = 176.58 T.P. Walk X, N.E. Cor. Crudder + Outer Dr. El = 187.43