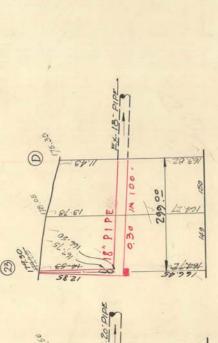

# LATERAL SEWER IN ALLEY

CRUBDER - LIVERNOIS - OUTER DRIVE - PEMBROKE FT. M. OR L. TOTAL LENGTH OF SEWER 200 Sheet Nº 2 IN BLOCKS BOUNDED BY

VITRIFIED PIPE

· DETAIL OF Y EXTENSIONS

Rock 1-16-31

ROLL No. 10882 SEWER No. 5572 CITY ENGINEER'S OFFICE DETROIT, MICH.

4 SHEETS

SHEET No. 4 OF

BIDS OPENED. COMPLETED. CONTRACT CONF'D. PETITION NO. RESOLUTION

TIME LIMIT.

B. M. Set T.P. E. Side Rim of P.S. M.H app. & N. CRUDDE N. of & of PEMBROKE. EL = 189.36 CONT'R

T. P. Walk X, S.E. Cor St. Months & Livernols, EL. = 176.58 T.P. Walk X, N.E. Cor. Crudder + Outer Dr. El = 187.43