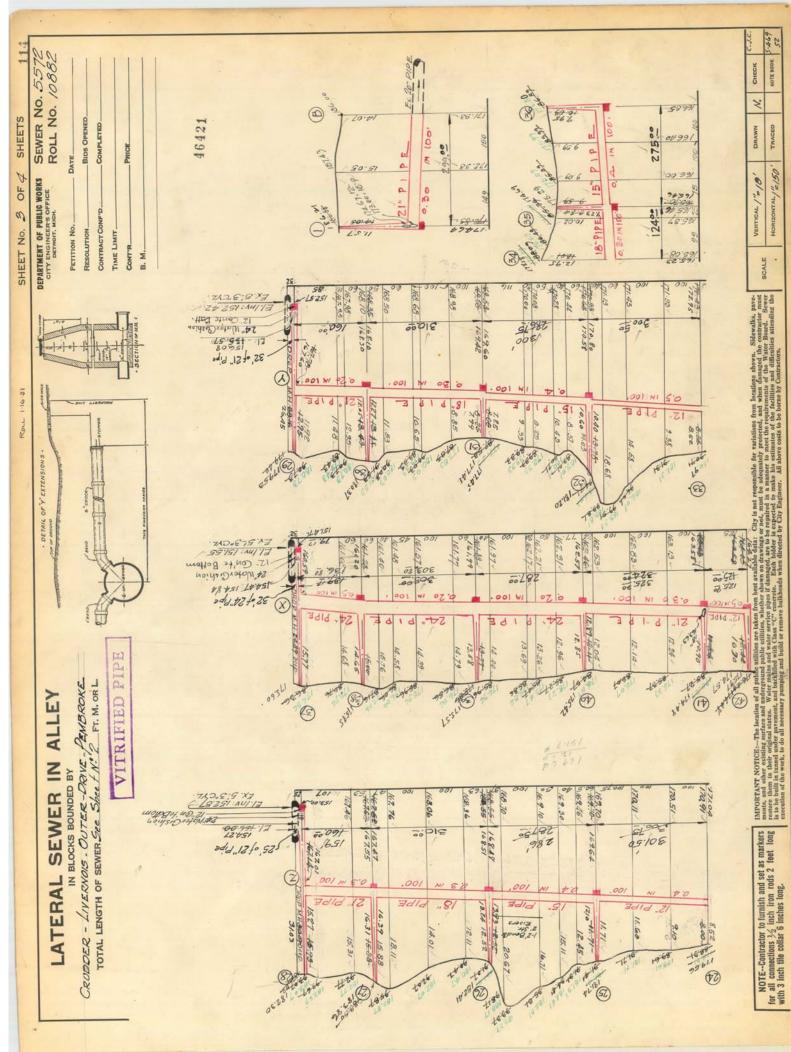

# LATERAL SEWER IN ALLEY

CRUBDER - LIVERNOIS - OUTER DRIVE - PEMBROKE FT. M. OR L. TOTAL LENGTH OF SEWER 200 Sheet Nº 2 IN BLOCKS BOUNDED BY

VITRIFIED PIPE

· DETAIL OF Y EXTENSIONS

Rock 1-16-31

ROLL No. 10882 SEWER No. 5572 CITY ENGINEER'S OFFICE DETROIT, MICH.

4 SHEETS

SHEET No. 4 OF

BIDS OPENED. COMPLETED. CONTRACT CONF'D. PETITION NO. RESOLUTION

TIME LIMIT.

B. M. Set T.P. E. Side Rim of P.S. M.H app. & N. CRUDDE N. of & of PEMBROKE. EL = 189.36 CONT'R

T. P. Walk X, S.E. Cor St. Months & Livernols, EL. = 176.58 T.P. Walk X, N.E. Cor. Crudder + Outer Dr. El = 187.43