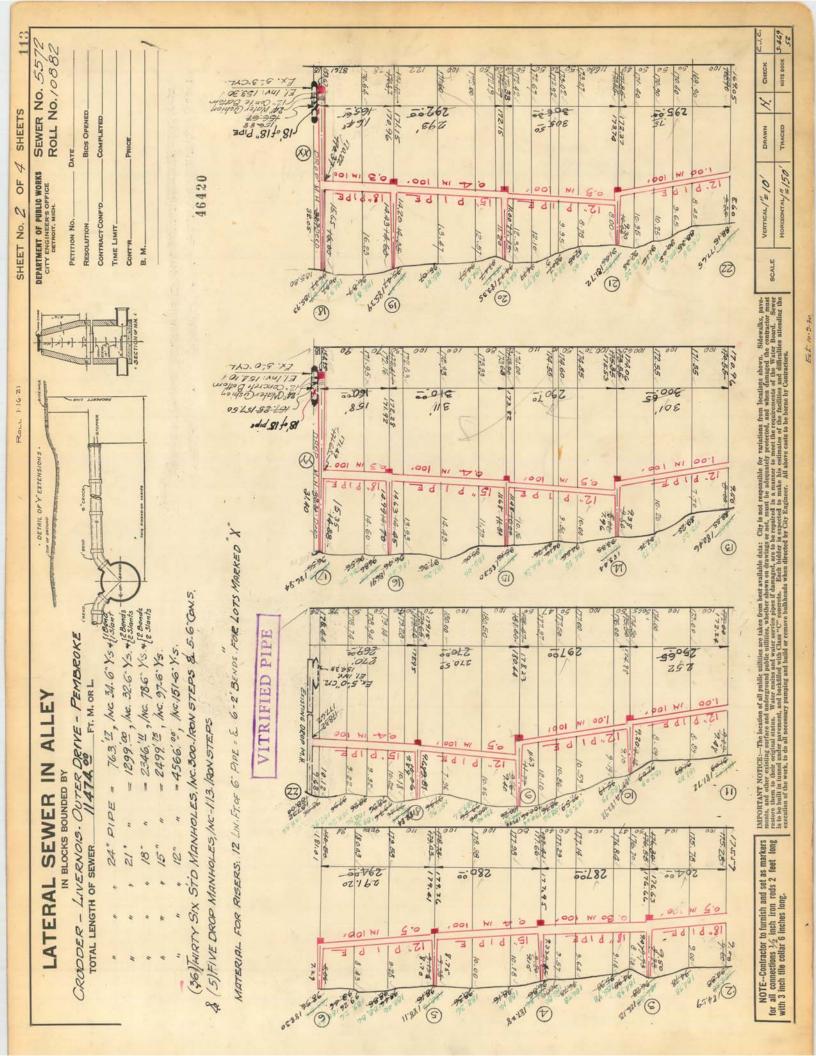

# LATERAL SEWER IN ALLEY

CRUBDER - LIVERNOIS - OUTER DRIVE - PEMBROKE FT. M. OR L. TOTAL LENGTH OF SEWER 200 Sheet Nº 2 IN BLOCKS BOUNDED BY

VITRIFIED PIPE

· DETAIL OF Y EXTENSIONS

Rock 1-16-31

ROLL No. 10882 SEWER No. 5572 CITY ENGINEER'S OFFICE DETROIT, MICH.

4 SHEETS

SHEET No. 4 OF

BIDS OPENED. COMPLETED. CONTRACT CONF'D. PETITION NO. RESOLUTION

TIME LIMIT.

B. M. Set T.P. E. Side Rim of P.S. M.H app. & N. CRUDDE N. of & of PEMBROKE. EL = 189.36 CONT'R

T. P. Walk X, S.E. Cor St. Months & Livernols, EL. = 176.58 T.P. Walk X, N.E. Cor. Crudder + Outer Dr. El = 187.43