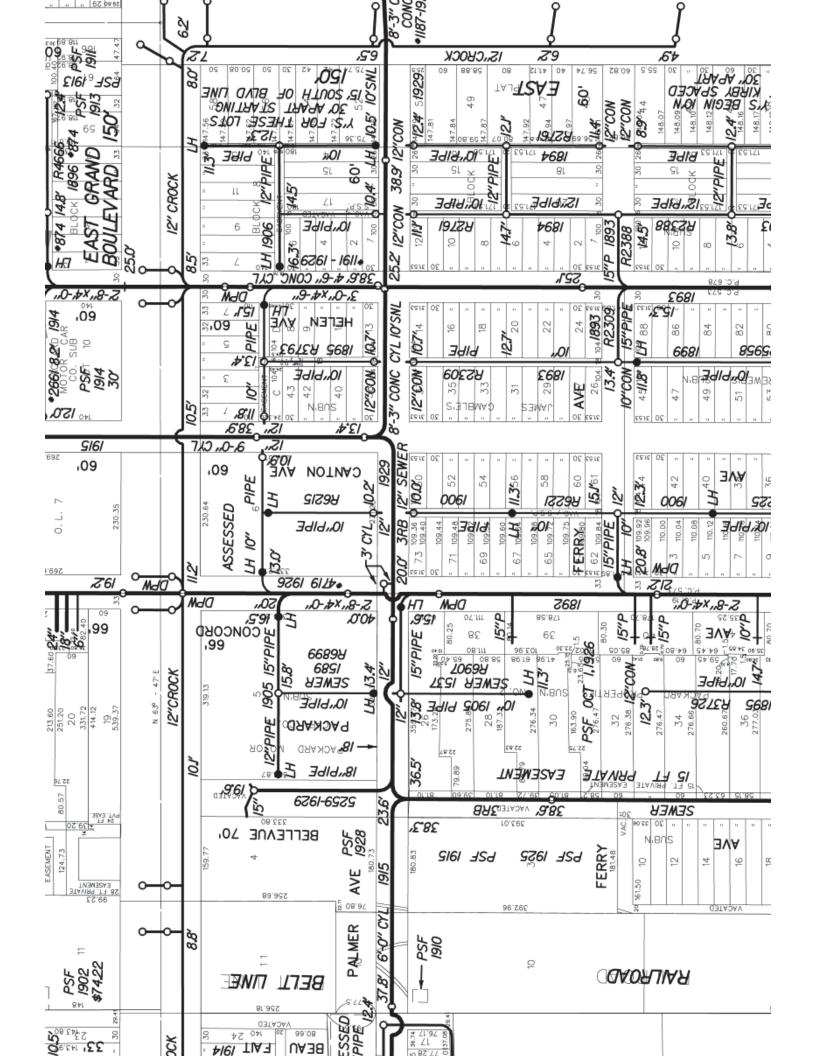

# E. GRAND BLVD. 150 FT. WD.

# CANTON AVE. 60 FT.WD.

| 33              | 32 | 1.1     | 11              | 11   | 32 | 33       |
|-----------------|----|---------|-----------------|------|----|----------|
| _               |    | $\sim$  |                 | Ŋ    |    |          |
| 110             |    |         |                 |      |    | 110      |
| 2 EA            |    | ENT     | 7               |      |    | 20       |
| 30 24.3 20<br>E | C  | 104     | 24.45           | 2104 |    | 24.65 20 |
| 30              | 43 | 1       | 45-7-           |      | 8  | 30       |
| = _             | 42 | 1       | J.C.C. Pgs. 43k |      | 9  | Ξ        |
| = <u>M</u>      |    | (       | 2: 18           |      |    | Ξ        |
| =               | 40 | ·<br>() | 3-9-94          |      | 11 | Ξ        |
| =               |    |         |                 |      |    | Ξ        |
| 30              | 38 | 104     | 18              | 104  | 13 | 30       |

HELEN AVE. 60 FT.WD.

PALMER AVE. 60 FT. WD.

- RENEWAL OF TEMPORARY ALLEY CLOSURE

(FOR OFFICE USE ONLY)

CARTO 48 C

| В   |                |         |      |      |      |   |
|-----|----------------|---------|------|------|------|---|
| A   |                |         |      |      |      |   |
|     | DESCRIPTION    | DRWN    | CHKD | APPD | DATE |   |
|     | REVIS          | SIONS   |      |      |      | ١ |
| DR/ | AWN BY WLW     | CHECKED |      |      |      |   |
| DA' | те<br>09-28-15 | APPR    | OVED |      |      |   |

RENEWAL OF TEMPORARY ALLEY CLOSURE
THE NORTH/SOUTH PUBLIC ALLEY
VARIOUS WIDTHS IN THE BLOCK BOUND BY
HELEN, PALMER, CANTON
AND E. GRAND BLVD.

| CITY |       | OF   | F DETROIT |            |   |
|------|-------|------|-----------|------------|---|
| CITY | ENGIN | EERI | NG        | DEPARTMENT | • |
|      | SUF   | VEY  | BU        | REAU       |   |