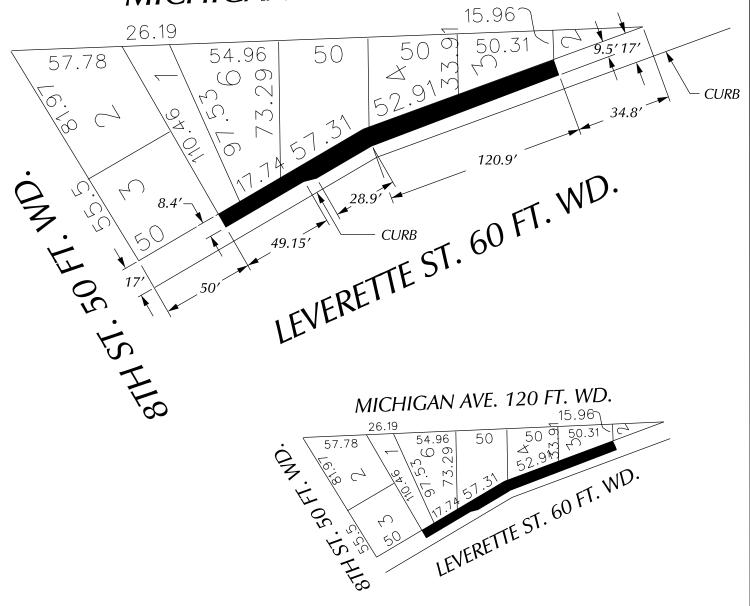

## MICHIGAN AVE. 120 FT. WD.

- REQUEST ENCROACHMENT (With Fencing)

(FOR OFFICE USE ONLY)

CARTO 28 C

| В         |       |       |         |      |      |      |
|-----------|-------|-------|---------|------|------|------|
| A         |       |       |         |      |      |      |
| E         | ESCRI | PTION | DRWN    | CHKD | APPD | DATE |
| REVISIONS |       |       |         |      |      |      |
| DRAWN     | BY    | WLW   | CHECKED |      |      |      |
| 12-21-15  |       |       | APPR    | OVED |      |      |

REQUEST ENCROACHMENT INTO LEVERETTE AT 1375 MICHIGAN (With Fencing)

| CIT                         | Y OF DETROIT  |  |  |  |  |  |
|-----------------------------|---------------|--|--|--|--|--|
| CITY ENGINEERING DEPARTMENT |               |  |  |  |  |  |
| :                           | SURVEY BUREAU |  |  |  |  |  |
| JOB NO.                     | 01-01         |  |  |  |  |  |
| DRWG. NO.                   | X 352         |  |  |  |  |  |