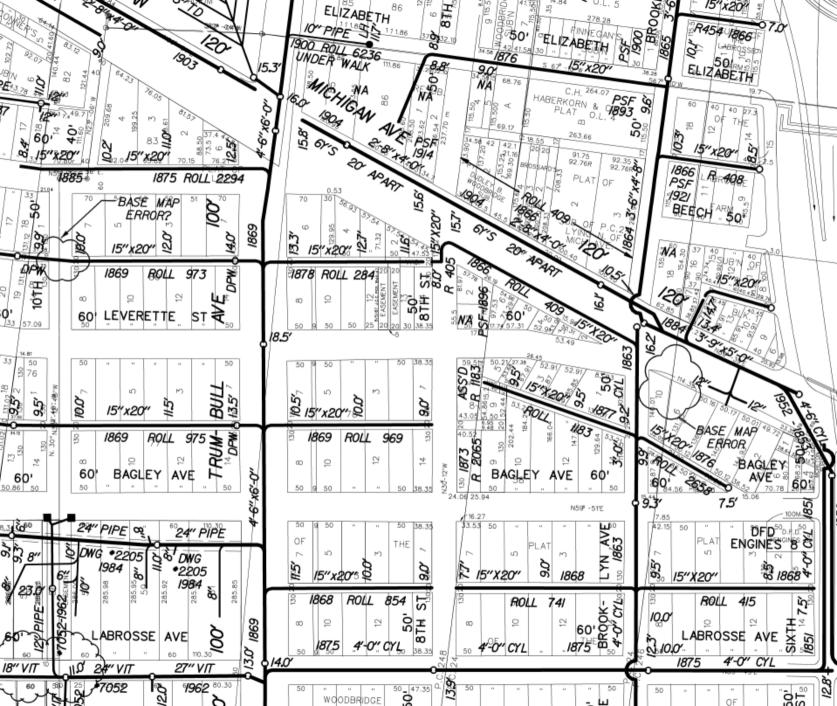

## MICHIGAN AVE. 120 FT. WD.

- REQUEST ENCROACHMENT (With Fencing)

(FOR OFFICE USE ONLY)

CARTO 28 C

| В         |       |       |         |      |      |      |
|-----------|-------|-------|---------|------|------|------|
| A         |       |       |         |      |      |      |
| E         | ESCRI | PTION | DRWN    | CHKD | APPD | DATE |
| REVISIONS |       |       |         |      |      |      |
| DRAWN     | BY    | WLW   | CHECKED |      |      |      |
| 12-21-15  |       |       | APPR    | OVED |      |      |

REQUEST ENCROACHMENT INTO LEVERETTE AT 1375 MICHIGAN (With Fencing)

| CIT                         | Y OF DETROIT  |  |  |  |  |  |
|-----------------------------|---------------|--|--|--|--|--|
| CITY ENGINEERING DEPARTMENT |               |  |  |  |  |  |
| :                           | SURVEY BUREAU |  |  |  |  |  |
| JOB NO.                     | 01-01         |  |  |  |  |  |
| DRWG. NO.                   | X 352         |  |  |  |  |  |