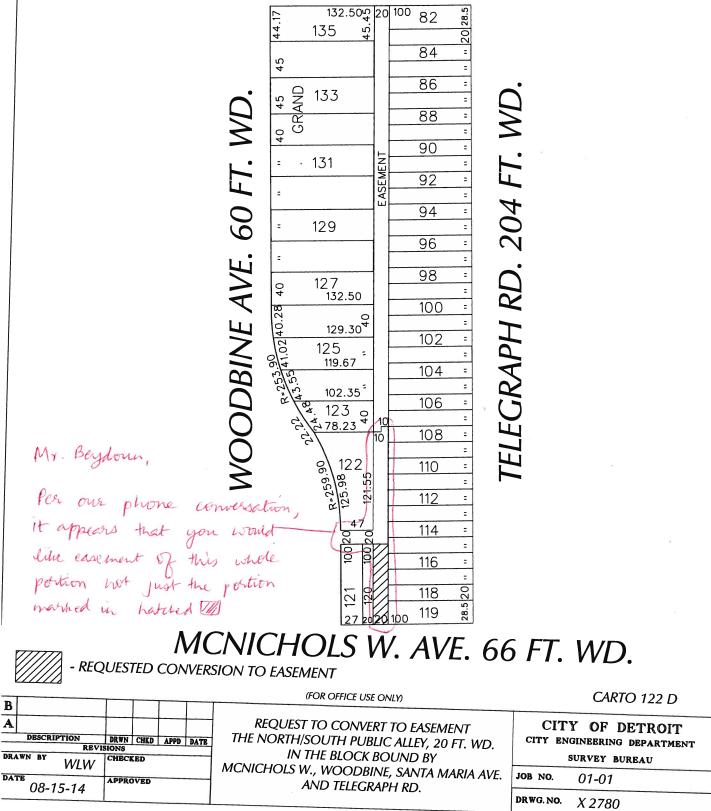

## Mike Duggan, Mayor

>>> Meena Antani 10/20/2014 9:30 AM >>>

Mr. Beydoun,

As discussed during our phone call this morning, I am sending you a sketch marked in red with the area you are requesting to easement. As you can see, the drawing I received from City Engineering Division only requests for easement of the portion marked in black hatched(i.e. the n/s alley abutting lots 115 thru 120.) Please let me know if you would like to easement all portions of the N/S as well as the E/W alleys abutting lots 108 thru 122. If that is the case, then we will need to ask City Engineering to revise the drawing to reflect that before I can respond to the petition.

Please call me if you have any questions.

Meena Antani, P. E. Associate Traffic Engineer City of Detroit Department of Public Works Traffic Engineering Division 2633 Michigan Avenue Detroit, MI 48216 Phone: (313) 224-1610 Direct Ph: (313) 628-5640 Fax: (313) 224-1304 Email: antanim@detroitmi.gov