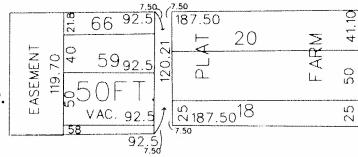

## SPRUCE ST. 50 FT. WD.

OTTAWA ST. 50 FT. WD.

FISHER FWY. (1-75)

## - OUTRIGHT VACATION

(FOR OFFICE USE ONLY)

CARTO 19 F

ROSA PARKS BLVD. 54.84 FT. WD

| B                                         |       |     |      |      | OUTRIGHT VACATION<br>A PORTION OF PINE AVE., 8 FT. WD. |               | TY OF DETROIT ENGINEERING DEPARTMENT |  |
|-------------------------------------------|-------|-----|------|------|--------------------------------------------------------|---------------|--------------------------------------|--|
| DESCRIPTION DATE CHES APPS DATE REVISIONS |       |     | APPO | DATE | IN THE AREA BOUND BY                                   | SURVEY BUREAU |                                      |  |
| DRAWN BY WLW                              | CHECK | ED  | KS   | M    | VERMONT AVE., SPRUCE ST., ROSA PARKS BLVD.             | JOB NO.       | 01-01                                |  |
| 03-23-18                                  | APPRO | VED |      |      | AND FISHER FWY.                                        |               | o. <i>X 146</i>                      |  |