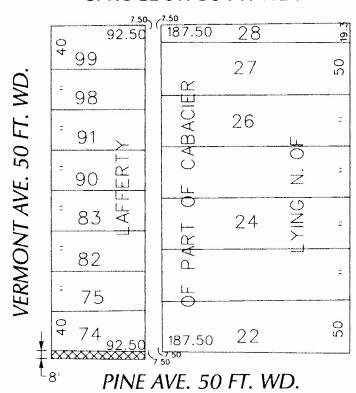

## SPRUCE ST. 50 FT. WD.

OTTAWA ST. 50 FT. WD.

FISHER FWY. (1-75)

## - OUTRIGHT VACATION

(FOR OFFICE USE ONLY)

CARTO 19 F

ROSA PARKS BLVD. 54.84 FT. WD

| B                                         |       |     |      |      | OUTRIGHT VACATION<br>A PORTION OF PINE AVE., 8 FT. WD. |               | TY OF DETROIT ENGINEERING DEPARTMENT |  |
|-------------------------------------------|-------|-----|------|------|--------------------------------------------------------|---------------|--------------------------------------|--|
| DESCRIPTION DATE CHES APPS DATE REVISIONS |       |     | APPO | DATE | IN THE AREA BOUND BY                                   | SURVEY BUREAU |                                      |  |
| DRAWN BY WLW                              | CHECK | ED  | KS   | M    | VERMONT AVE., SPRUCE ST., ROSA PARKS BLVD.             | JOB NO.       | 01-01                                |  |
| 03-23-18                                  | APPRO | VED |      |      | AND FISHER FWY.                                        |               | o. <i>X 146</i>                      |  |