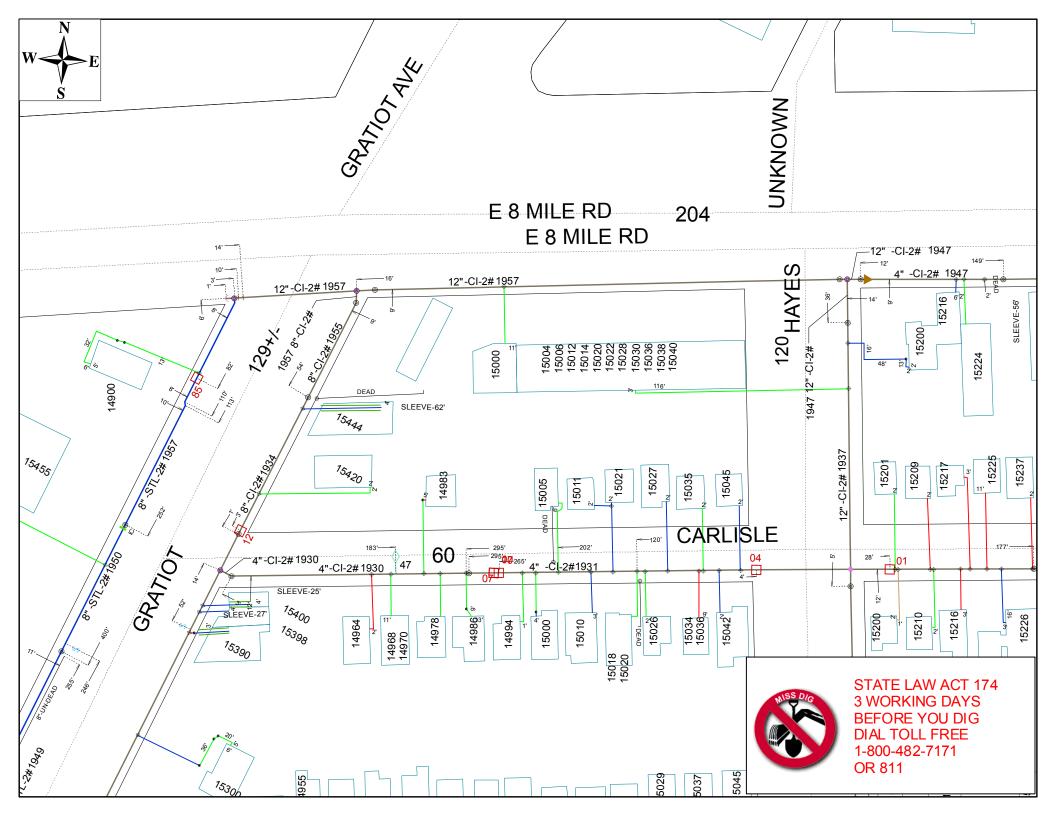

## Richard Doherty, CED DPW Head Engineer

City Engineering Division, DPW 65 Cadillac Square, Suite 900 Detroit, Michigan 48226-2873

| RE: Petition #2254                                                                                                                                                                                                             | Dated: 6/3/2014                                                                                                                                                                                                                                                                                                                                                                                                                                                                                                                                                                                                                          |
|--------------------------------------------------------------------------------------------------------------------------------------------------------------------------------------------------------------------------------|------------------------------------------------------------------------------------------------------------------------------------------------------------------------------------------------------------------------------------------------------------------------------------------------------------------------------------------------------------------------------------------------------------------------------------------------------------------------------------------------------------------------------------------------------------------------------------------------------------------------------------------|
| Not involved. See Remain                                                                                                                                                                                                       | rks                                                                                                                                                                                                                                                                                                                                                                                                                                                                                                                                                                                                                                      |
| volved: but asking you to he                                                                                                                                                                                                   | old action on this petition until further notice.                                                                                                                                                                                                                                                                                                                                                                                                                                                                                                                                                                                        |
|                                                                                                                                                                                                                                | ection to the property change provided that an easement of the full width eet, alley or other public place) is reserved.                                                                                                                                                                                                                                                                                                                                                                                                                                                                                                                 |
| Involved: the nature of or of such all gas mains and/or                                                                                                                                                                        | ar services, and the estimated costs of removing, rerouting or abandonment services                                                                                                                                                                                                                                                                                                                                                                                                                                                                                                                                                      |
| and the Alley behind 15000 main line (12"-CI-2# 1957)9 Addresses 15004 to 15040 is Public Improvement Departour services in abandoning/sof our utilities. See enclosed  Please abide by Public Act 5 at: 1 – 800 – 482 – 7171. | ions to the property change, provided that the request to Encroach into Hayes E. 8 Mile Rd. Reason being is that, DTE Energy Gas Co. have an existing gas 'NS E. 8 Mile Rd. Also an existing Gas Service line (3" PLA – 2002) that feed the in the proposed area in the Alley. Otherwise, contact DTE Energy Gas Company tment: Laura Forrester at 313-389-7261 (Gas Planner), for the estimated cost of removing/ and/or relocating/rerouting, including the survey, design and drawing strip prints for your use and information regarding our gas main locations.  63, three (3) working days before you dig, dial toll free MISS DIG |
| Sincerely,                                                                                                                                                                                                                     |                                                                                                                                                                                                                                                                                                                                                                                                                                                                                                                                                                                                                                          |
| ISI Qussell & Thornton Drafter Data Integrity and Technolog                                                                                                                                                                    | y                                                                                                                                                                                                                                                                                                                                                                                                                                                                                                                                                                                                                                        |

A petition drawing is attached. Property shown on the attached print is proposed to be changed as indicated.

Kindly report (using the back of this sheet) the nature of your services If any) affected by the proposed change and the estimated costs of removing and rerouting such services (if necessary).