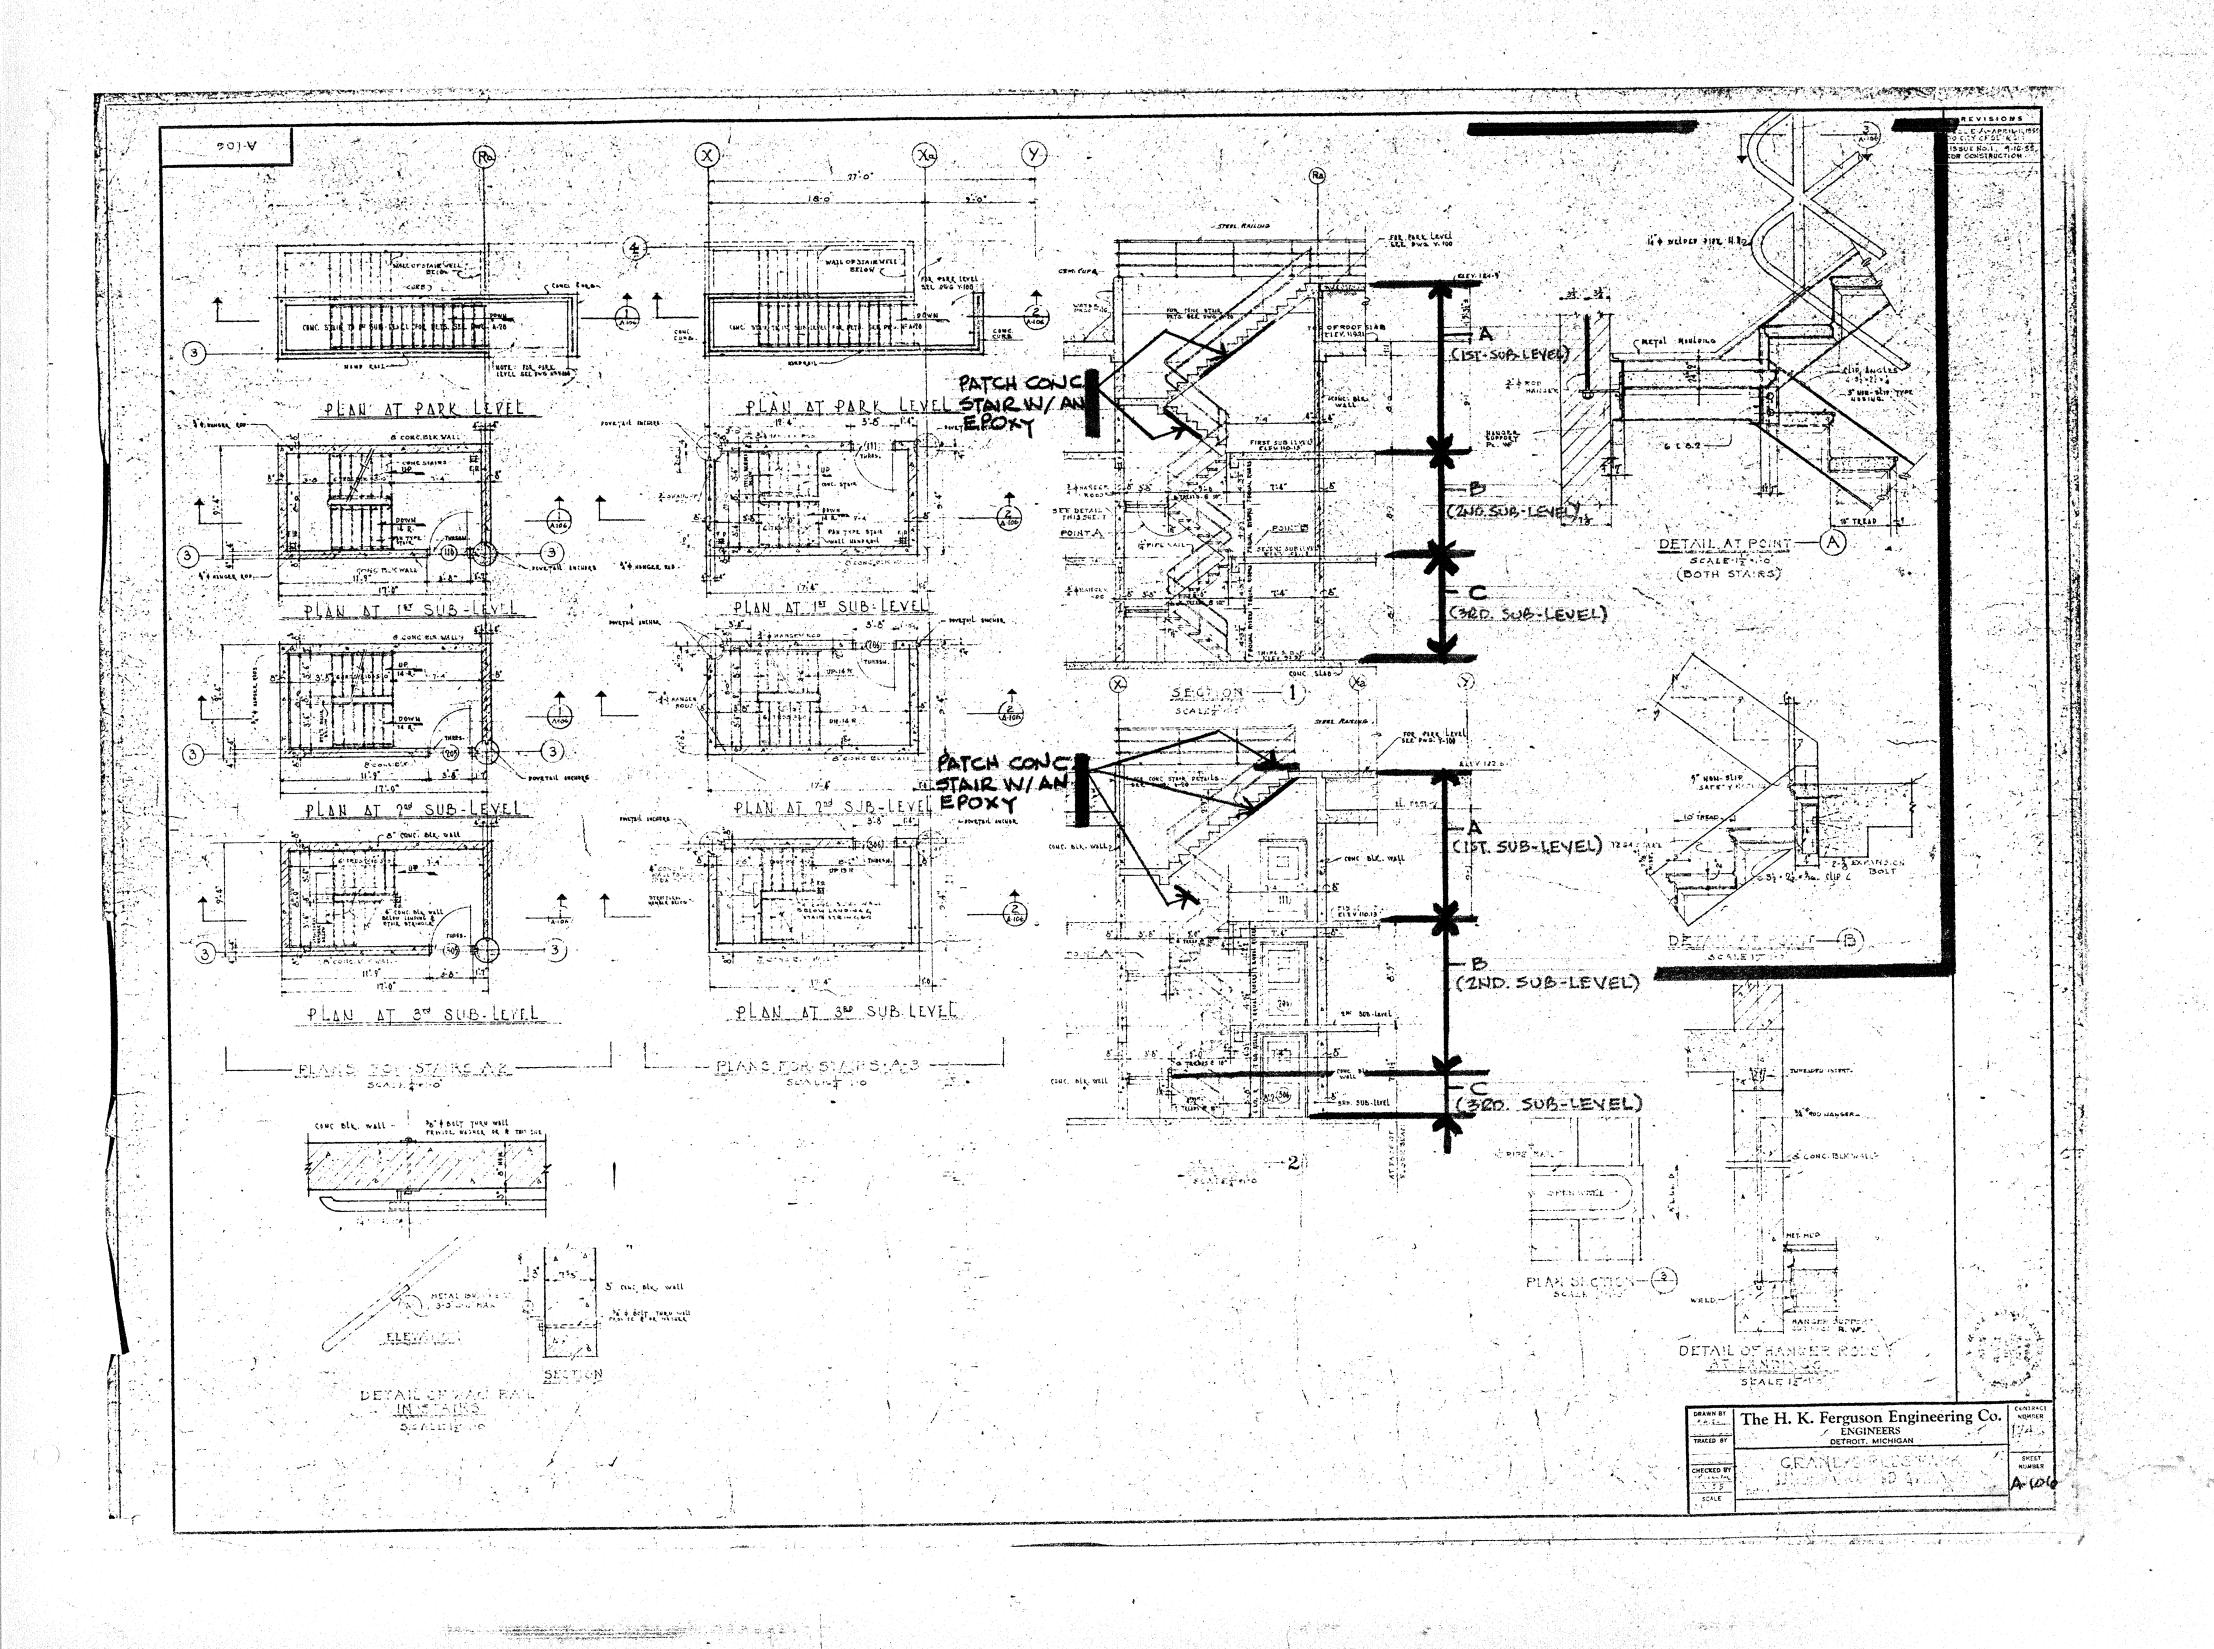

SURFACE BLDG. - EAST GARAGE - STAIR NO.1/ELEVATOR STAIR NO.2 & 3 - EAST GARAGE - PLANS, SECTIONS & DETAILS

PARK SURFACE PLAN - WEST GARAGE - BLDG. ELEVATIONS

FIRST SUBFLOOR PLAN - WEST GARAGE - MISC. DETAILS

SECOND SUBFLOOR PLAN - WEST GARAGE - TOILET ROOM PLANS

SURFACE BLDG. - WEST GARAGE - STAIR NO.4/ELEVATOR

A-11 STAIR NO.5 & 6 - WEST GARAGE - PLANS, SECTIONS & DETAILS