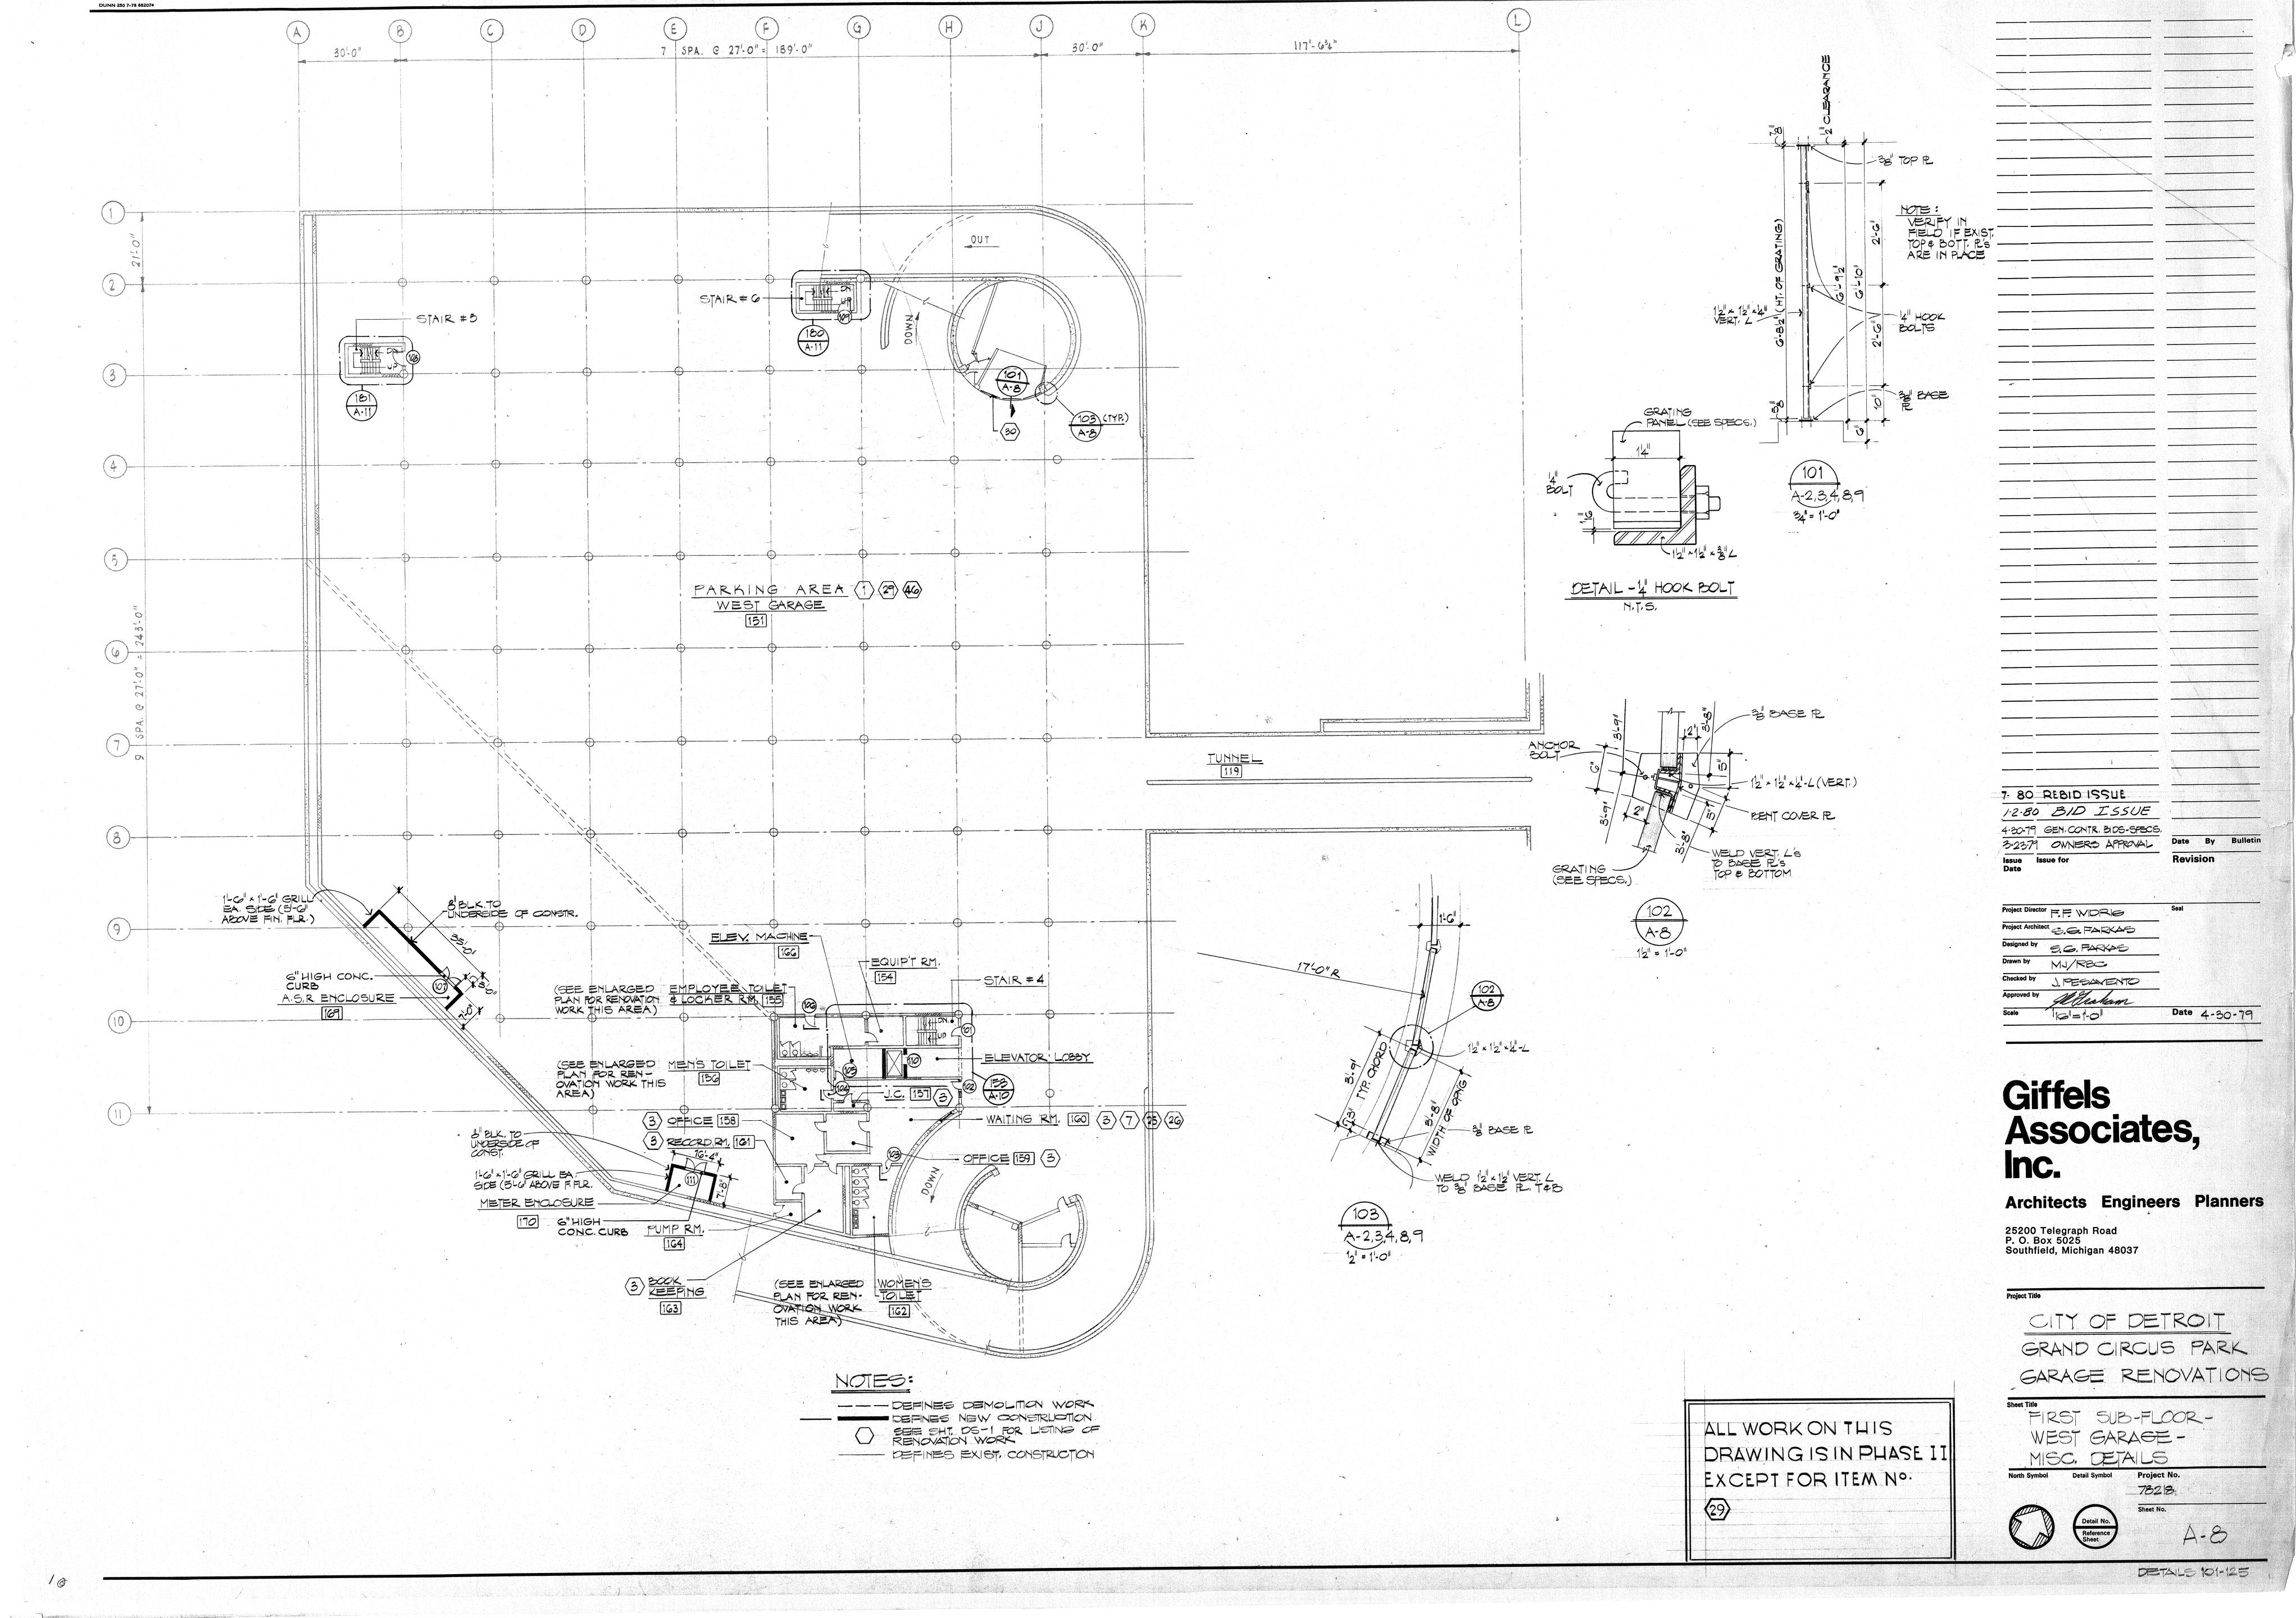

SURFACE BLDG. - EAST GARAGE - STAIR NO.1/ELEVATOR STAIR NO.2 & 3 - EAST GARAGE - PLANS, SECTIONS & DETAILS

PARK SURFACE PLAN - WEST GARAGE - BLDG. ELEVATIONS

FIRST SUBFLOOR PLAN - WEST GARAGE - MISC. DETAILS