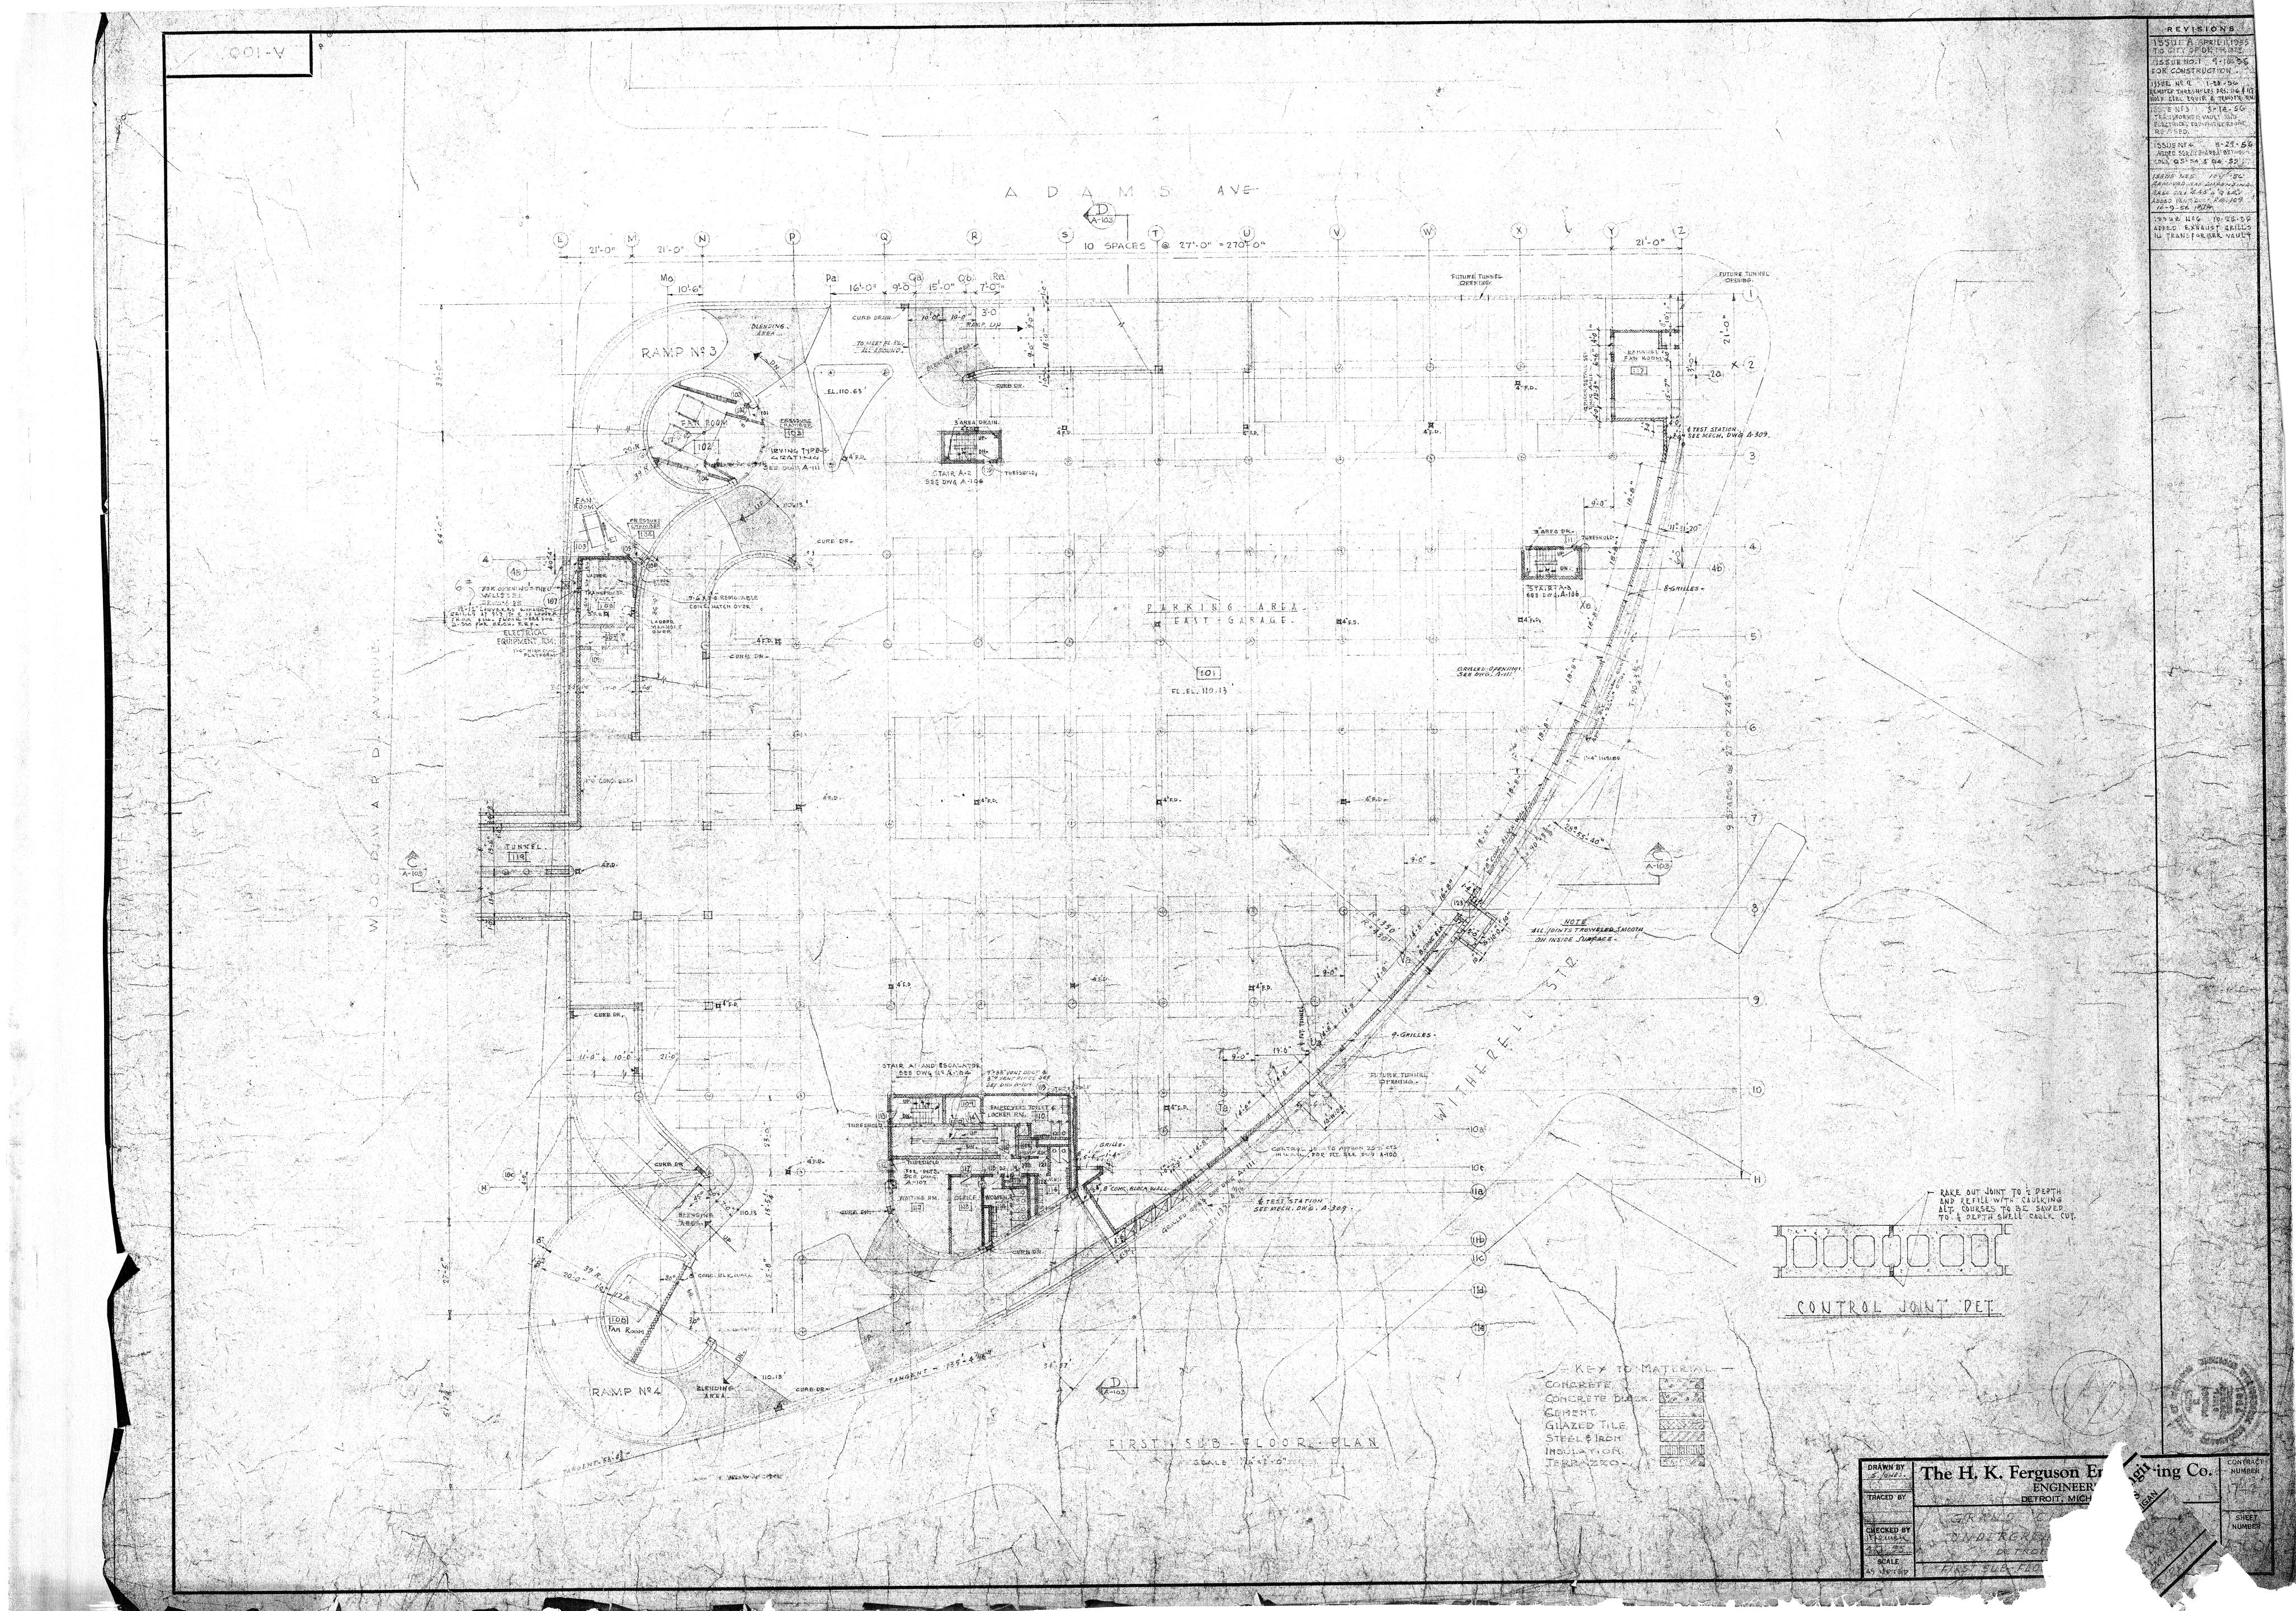

Molane 16 = 1.0"

CITY OF DETROIT GRAND CIRCUS PARK GARAGE RENOVATION

FIRST SUB-FLOOR (EAST GARAGE)

DETAILS 120-150

The H. K. Fergison Engineering Co.

ENGINEERS
TRACED BY
DETROIT, MICHIGAN

CHECKED BY

PERPORTE OF A CHARLES