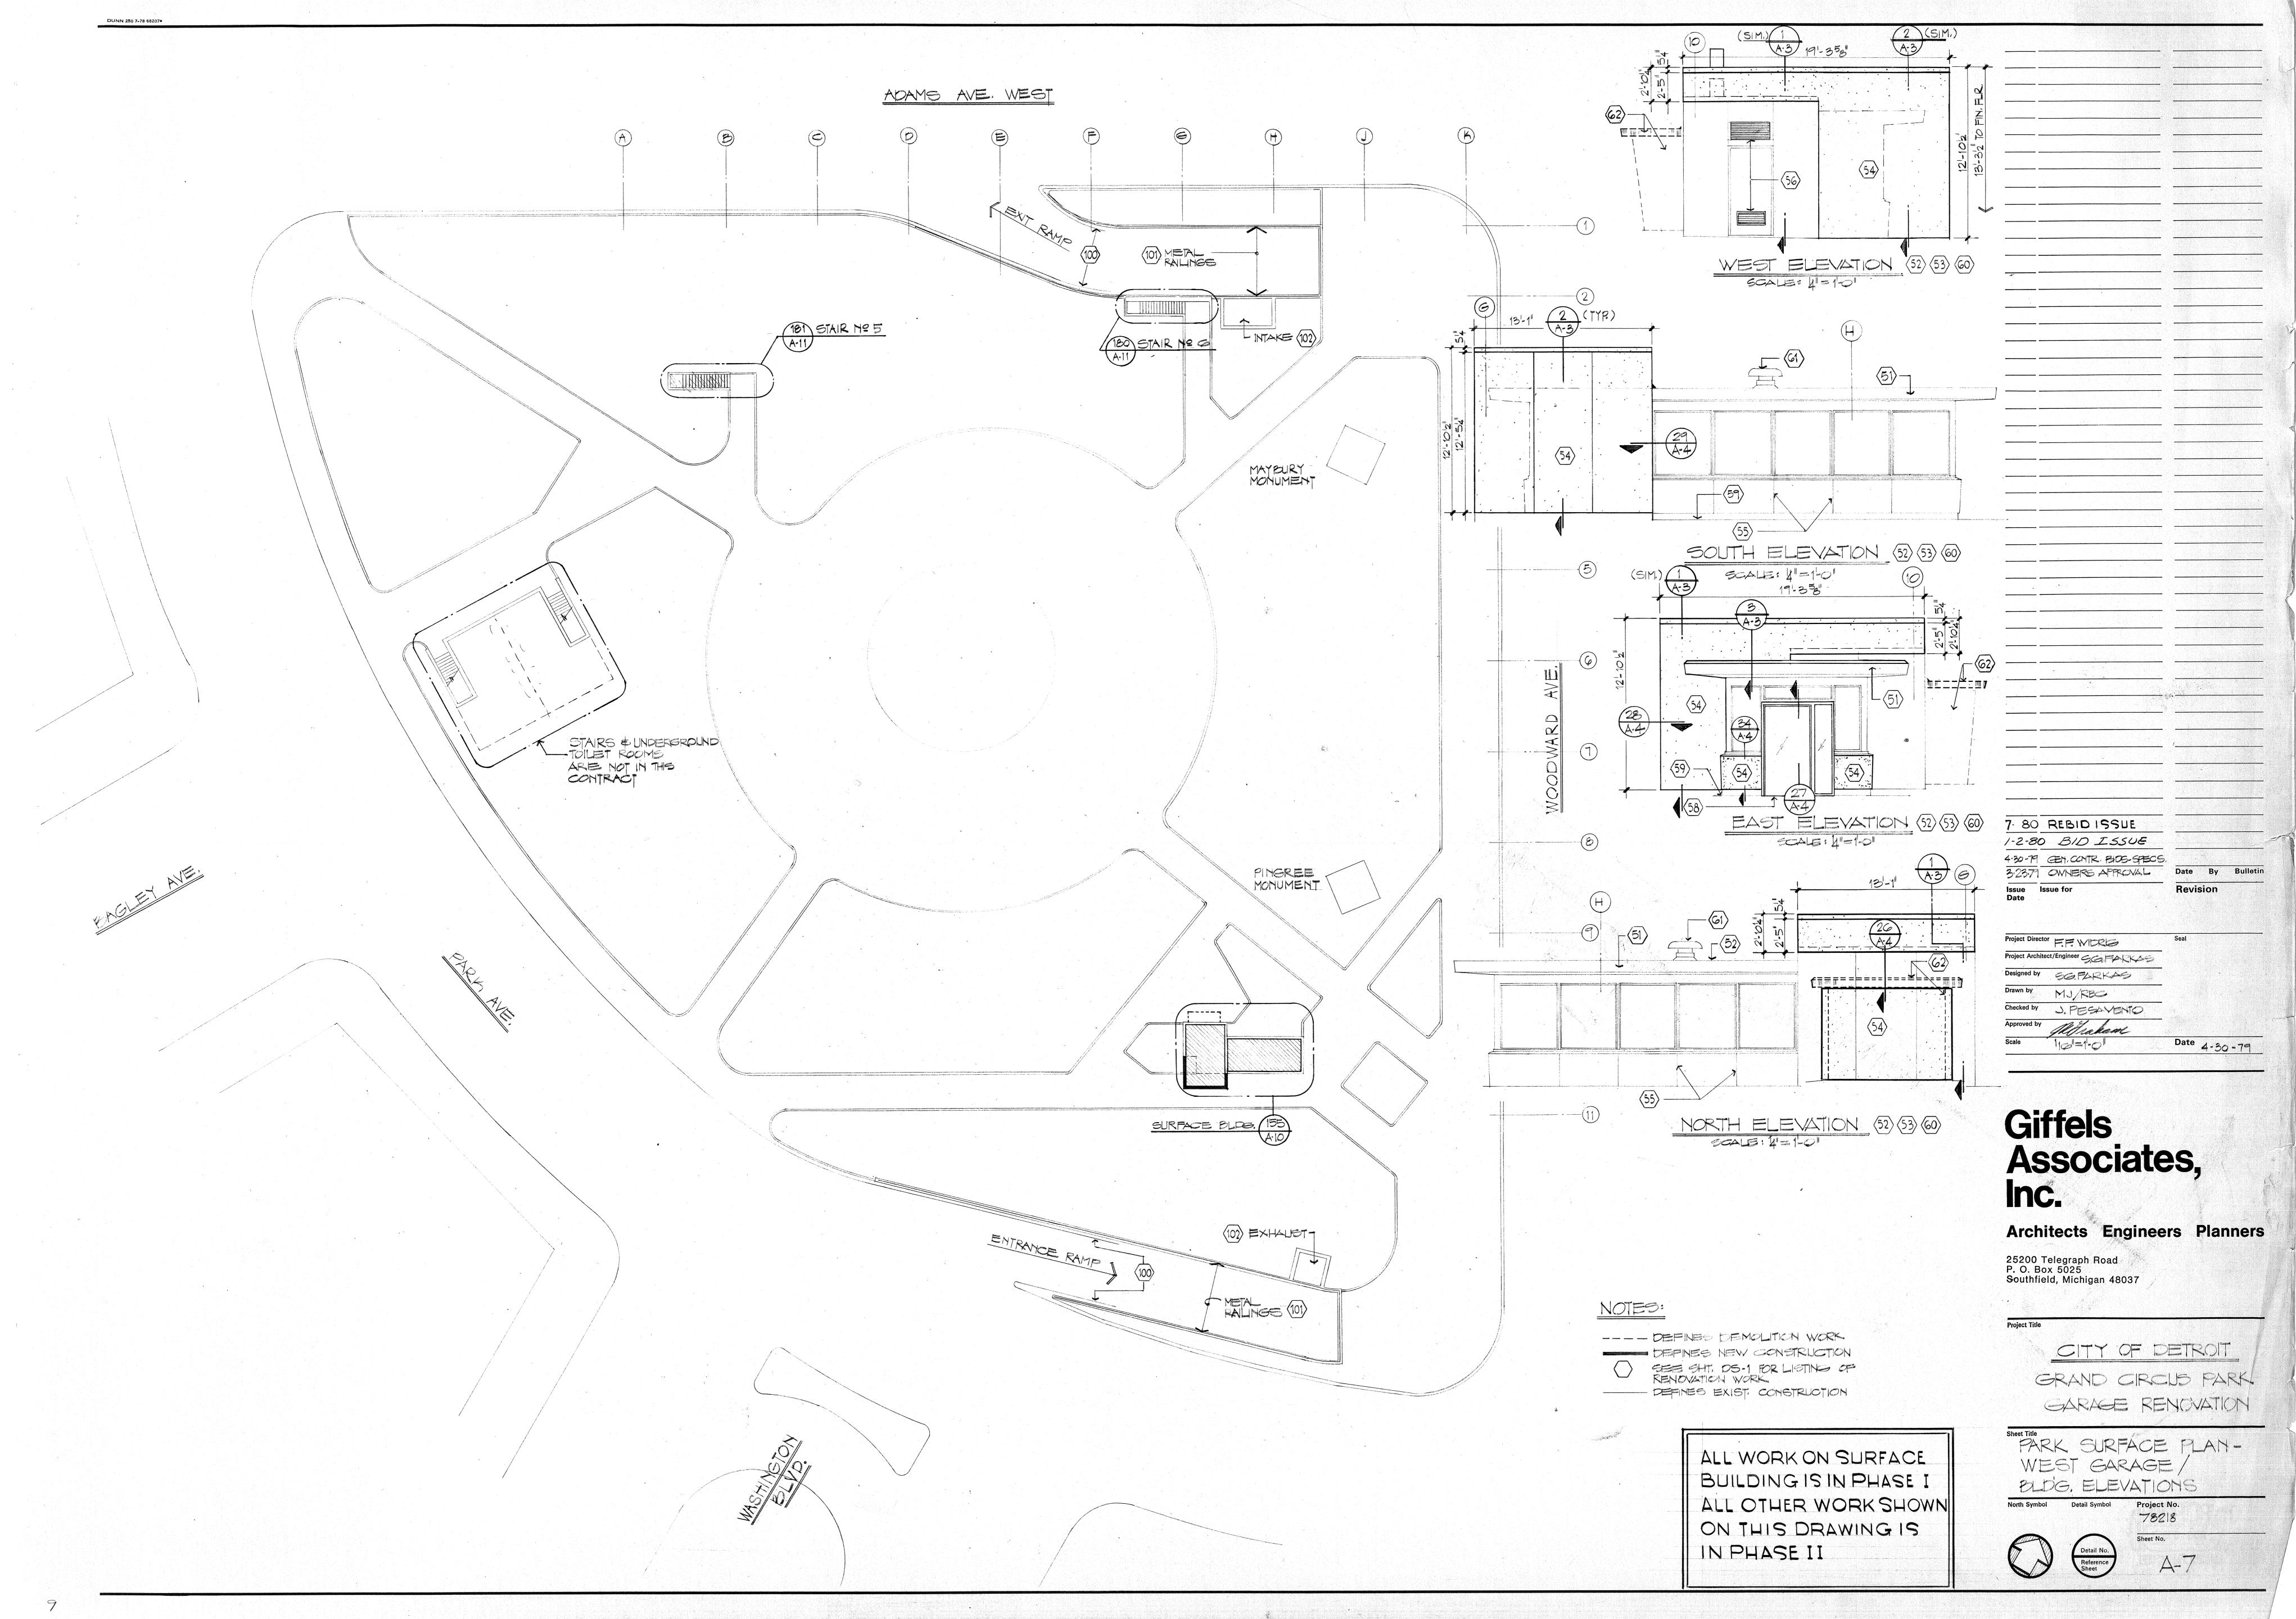

SURFACE BLDG. - EAST GARAGE - STAIR NO.1/ELEVATOR STAIR NO.2 & 3 - EAST GARAGE - PLANS, SECTIONS & DETAILS

PARK SURFACE PLAN - WEST GARAGE - BLDG. ELEVATIONS

FIRST SUBFLOOR PLAN - WEST GARAGE - MISC. DETAILS