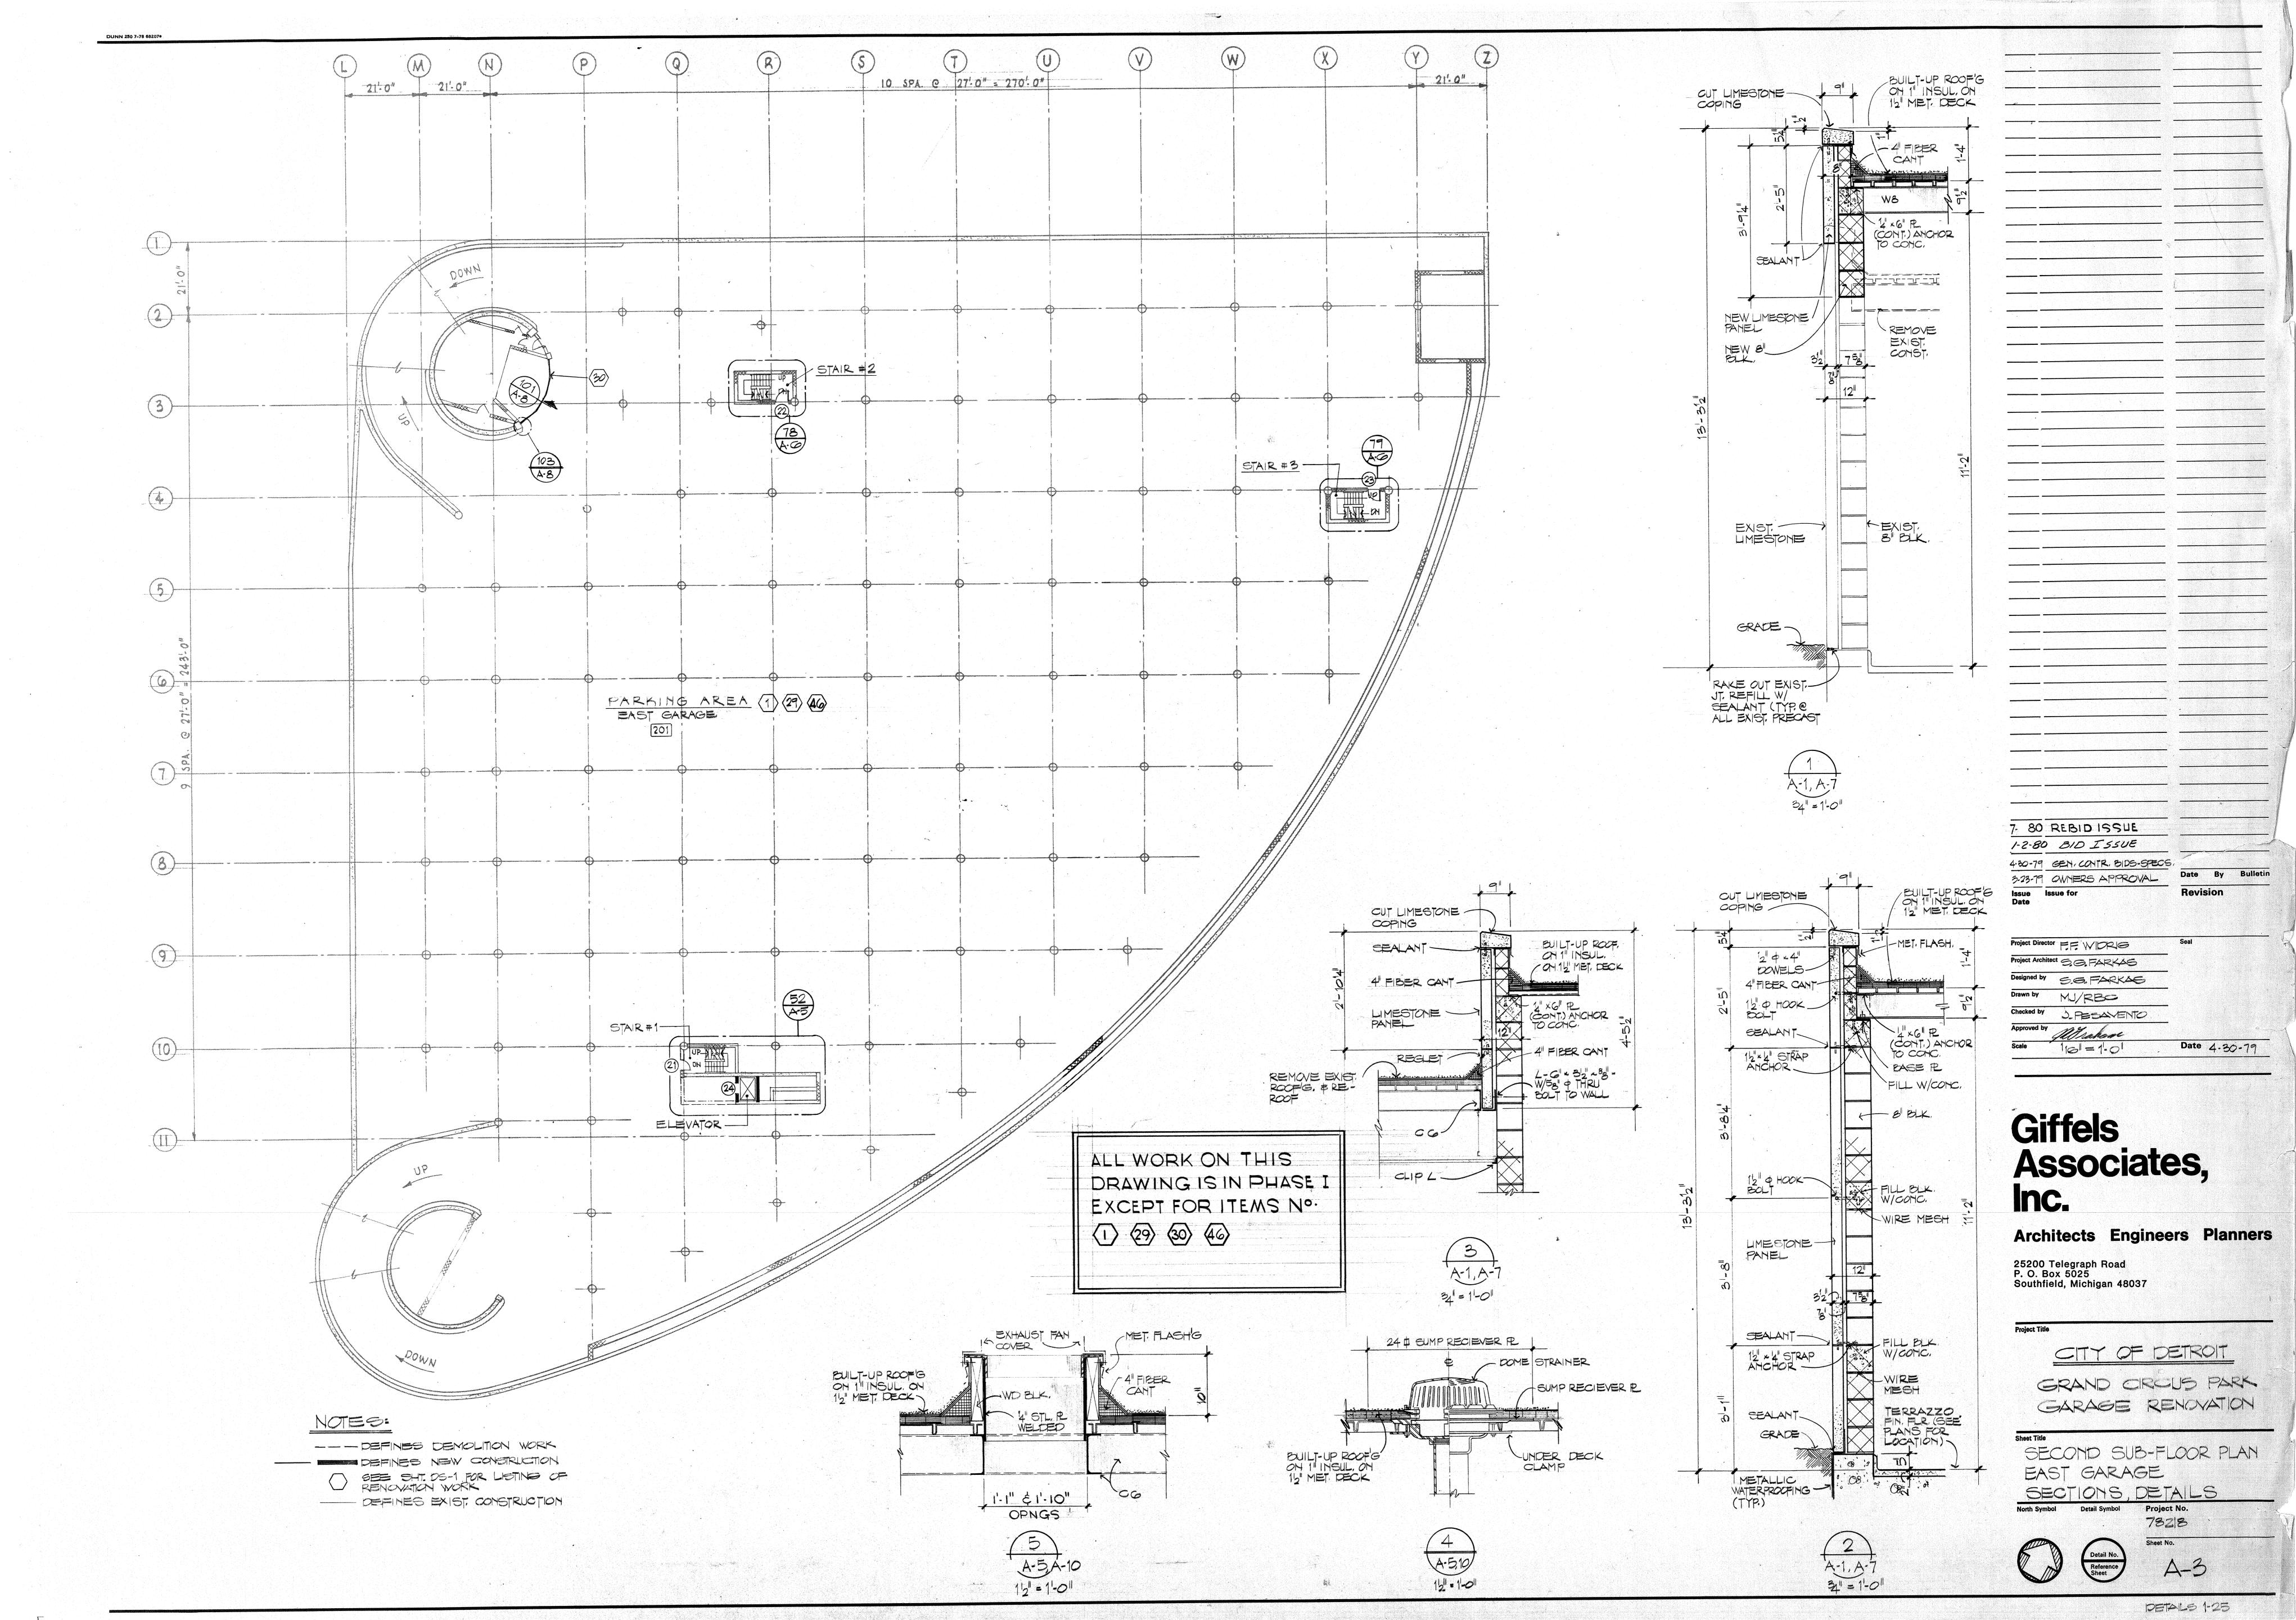

#### **Architectural**

DOOR SCHEDULE/RENOVATION SCHEDULE

PARK SURFACE PLAN - EAST GARAGE - BLDG. ELEVATIONS FIRST SUBFLOOR PLAN - EAST GARAGE

SECOND SUBFLOOR PLAN - EAST GARAGE - SECTIONS, WEFAILS

THIRD SUBFLOOR PLAN - EAST GARAGE - MISC. DETAILS

Molane 16 = 1.0"

CITY OF DETROIT GRAND CIRCUS PARK GARAGE RENOVATION

FIRST SUB-FLOOR (EAST GARAGE)

DETAILS 120-150

The H. K. Fergison Engineering Co.

ENGINEERS
TRACED BY
DETROIT, MICHIGAN

CHECKED BY

PERPORTE OF A CHARLES