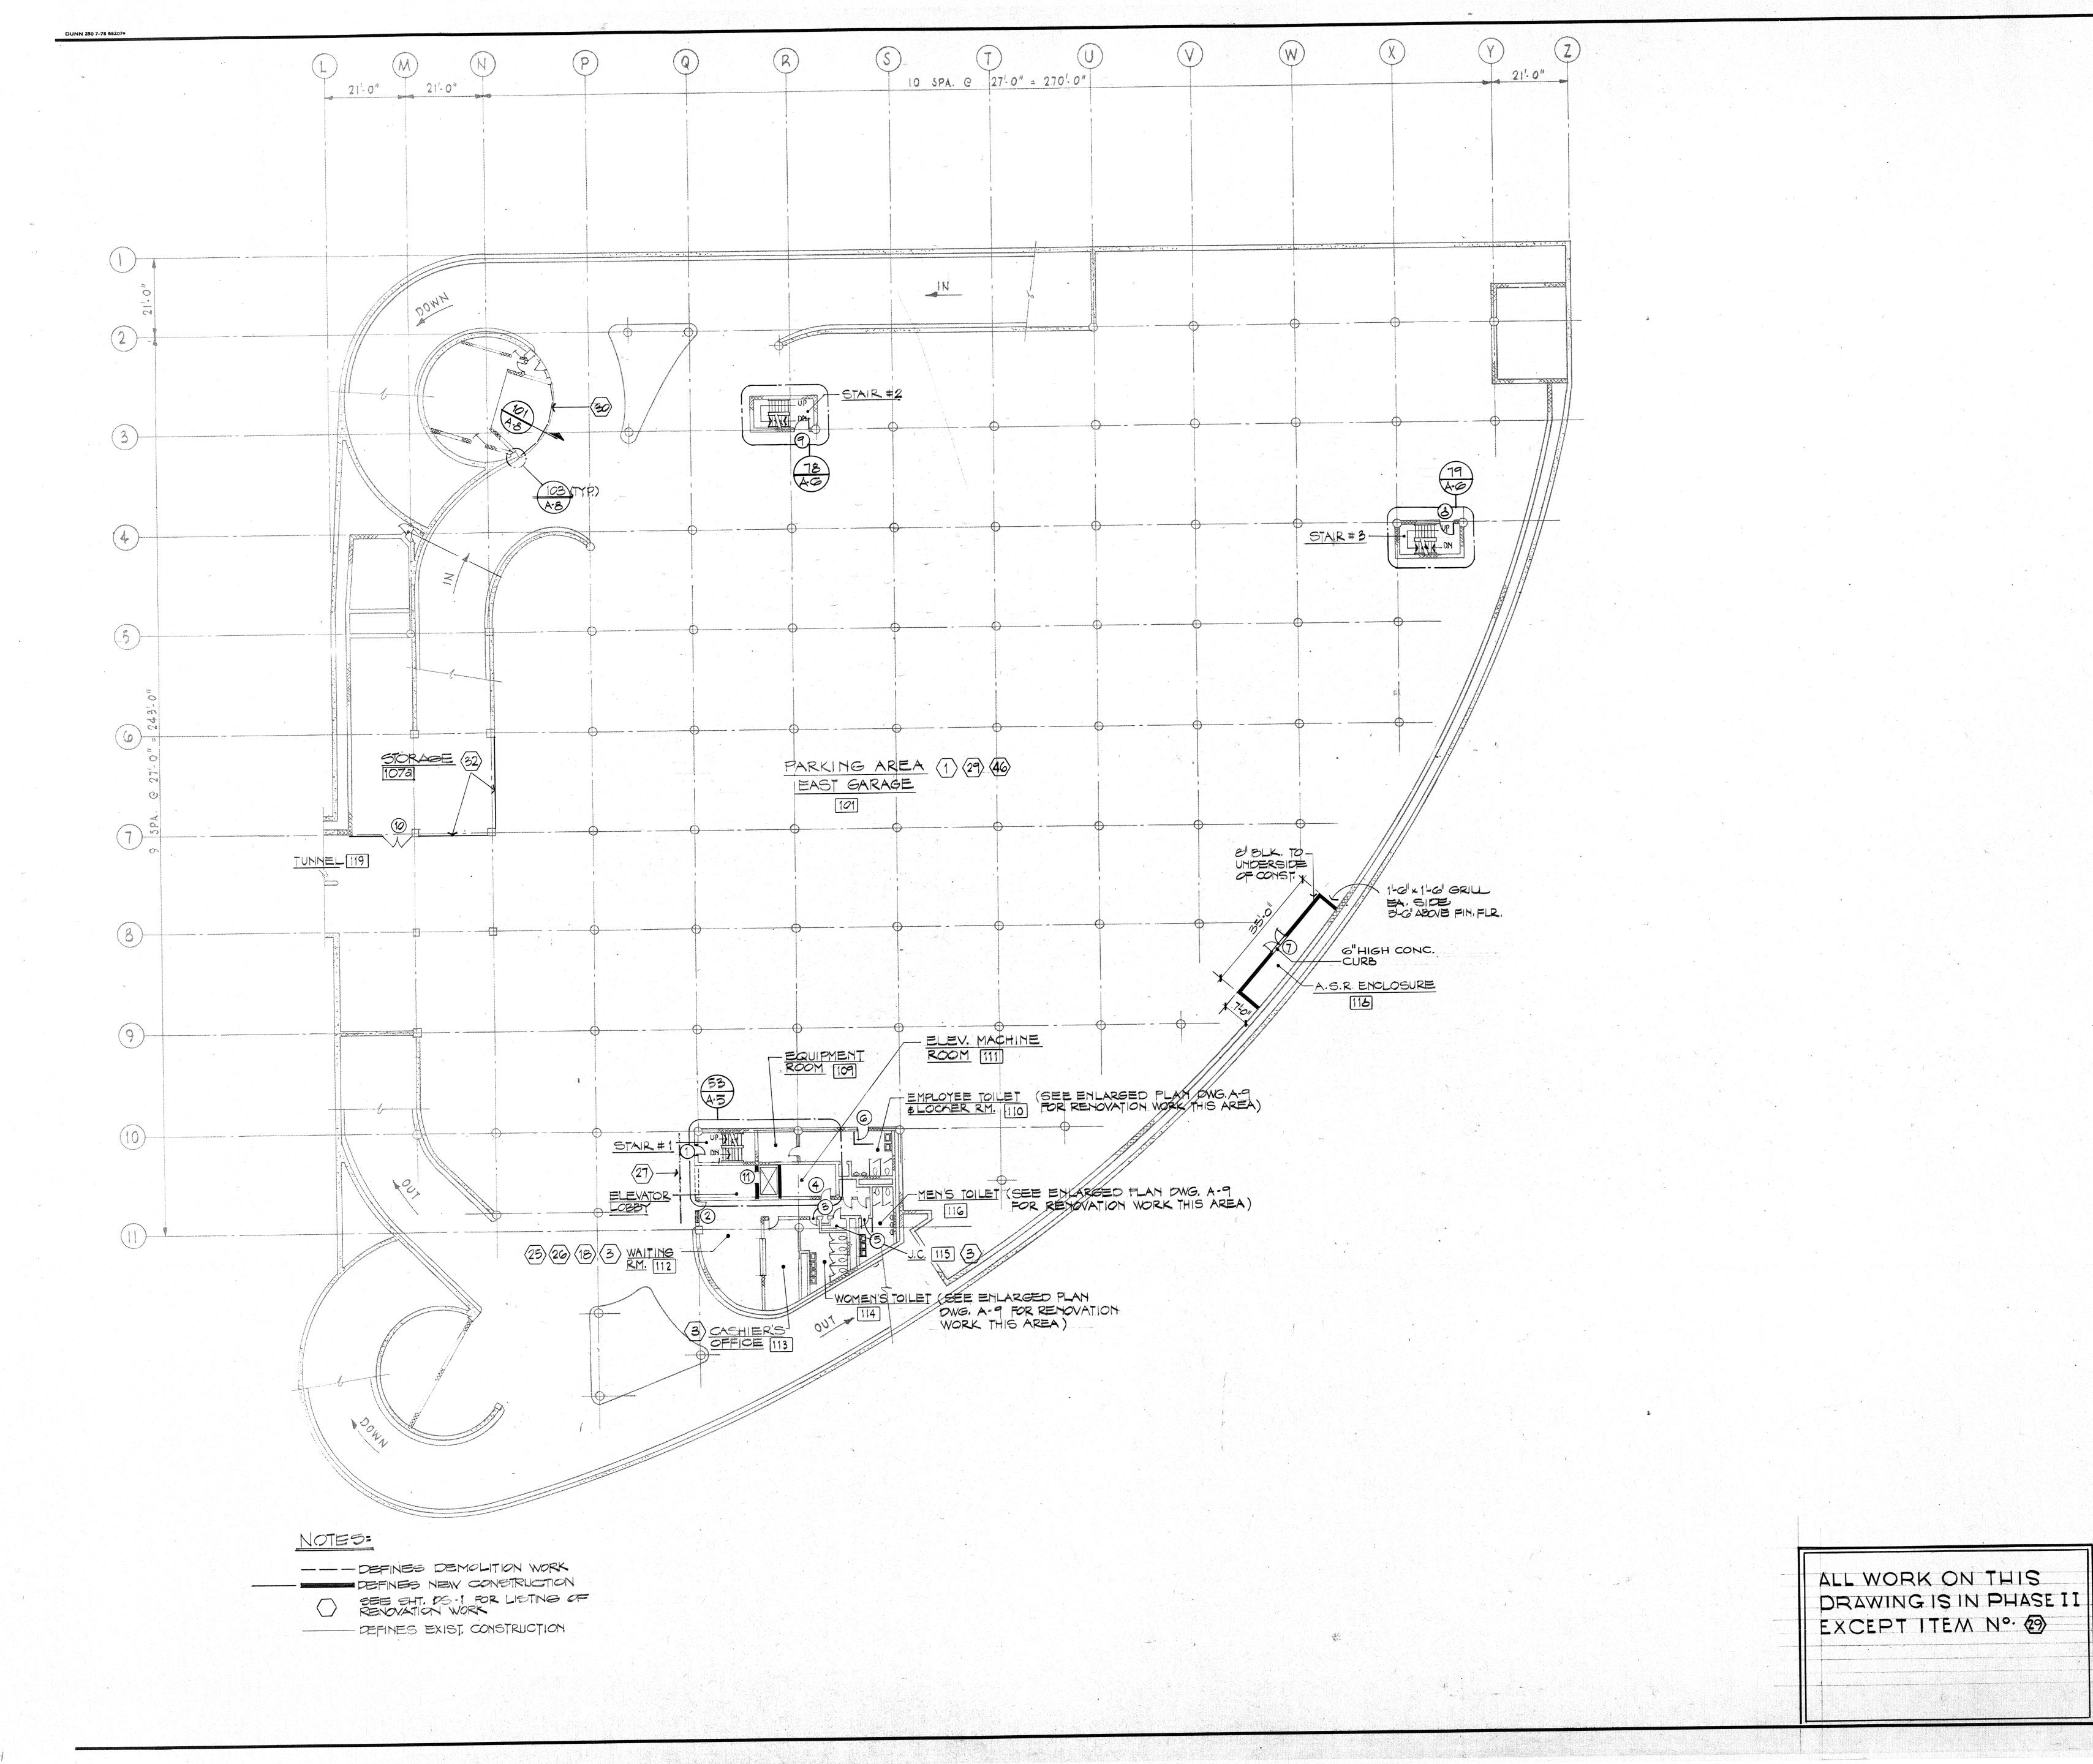

Molane 16 = 1.0"

CITY OF DETROIT GRAND CIRCUS PARK GARAGE RENOVATION

FIRST SUB-FLOOR (EAST GARAGE)

DETAILS 120-150

The H. K. Fergison Engineering Co.

ENGINEERS
TRACED BY
DETROIT, MICHIGAN

CHECKED BY

PERPORTE OF A CHARLES