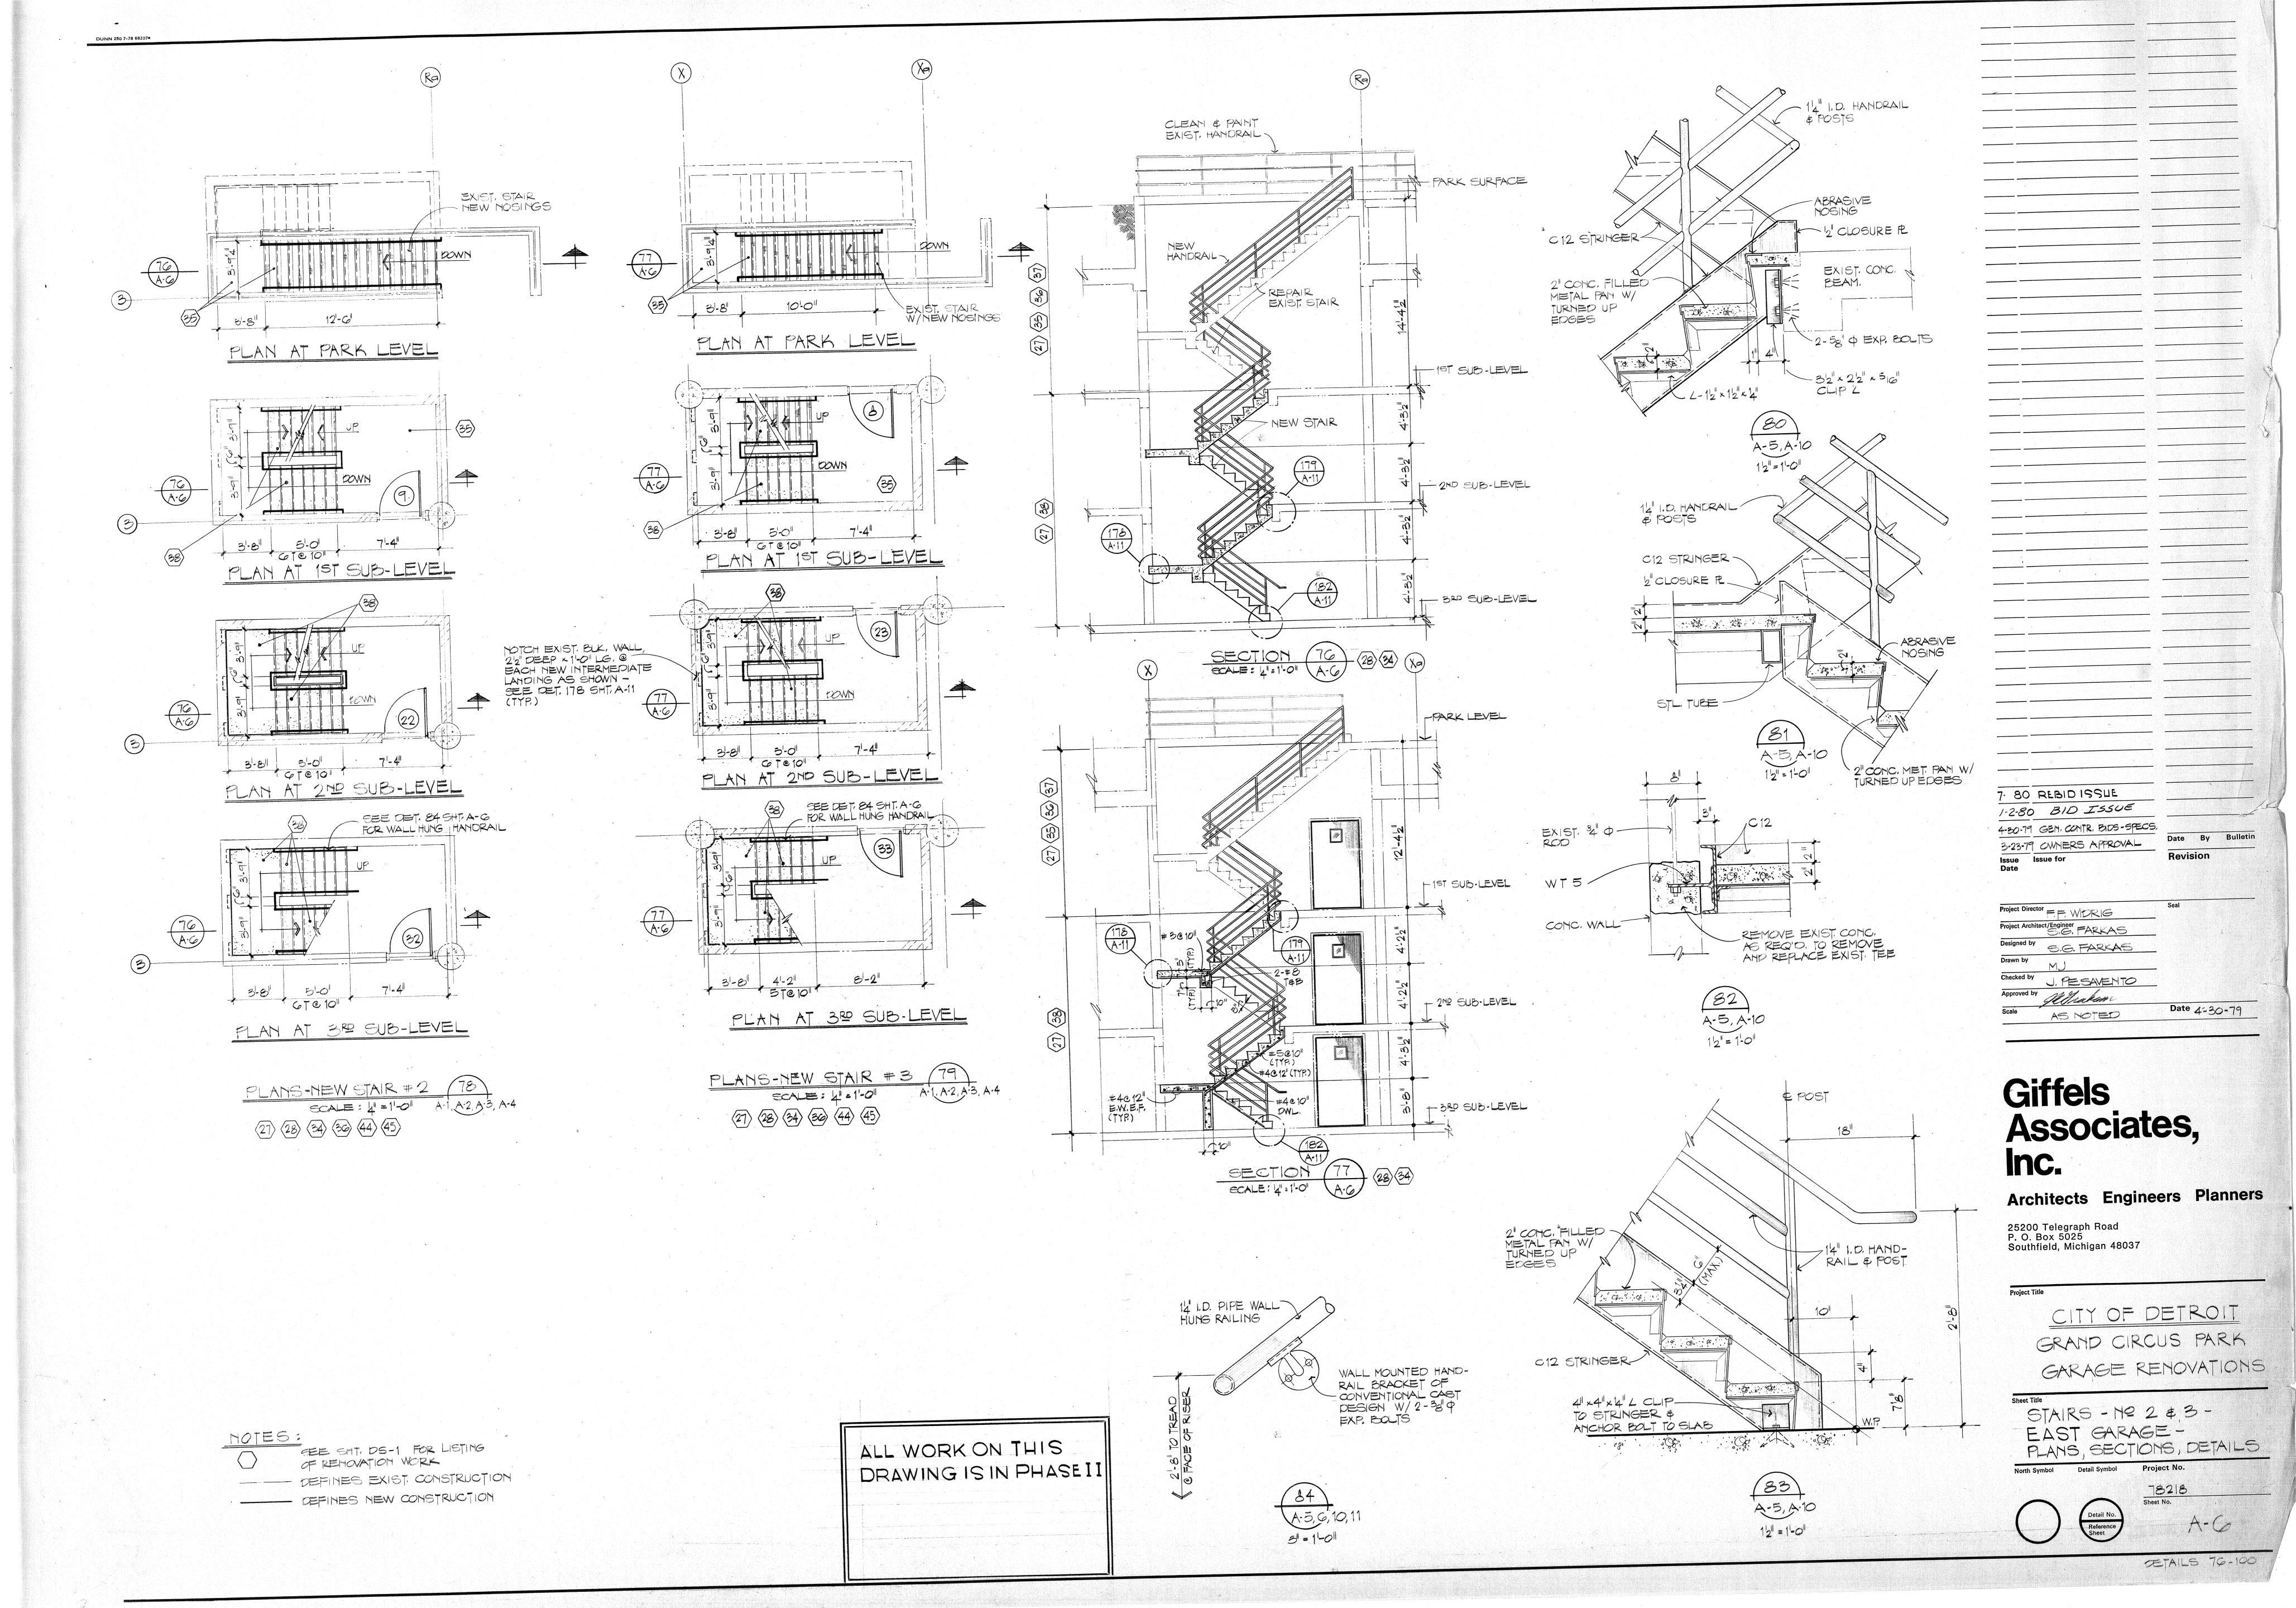

SECOND SUBFLOOR PLAN - WEST GARAGE - TOILET ROOM PLANS

SURFACE BLDG. - WEST GARAGE - STAIR NO.4/ELEVATOR

A-11 STAIR NO.5 & 6 - WEST GARAGE - PLANS, SECTIONS & DETAILS