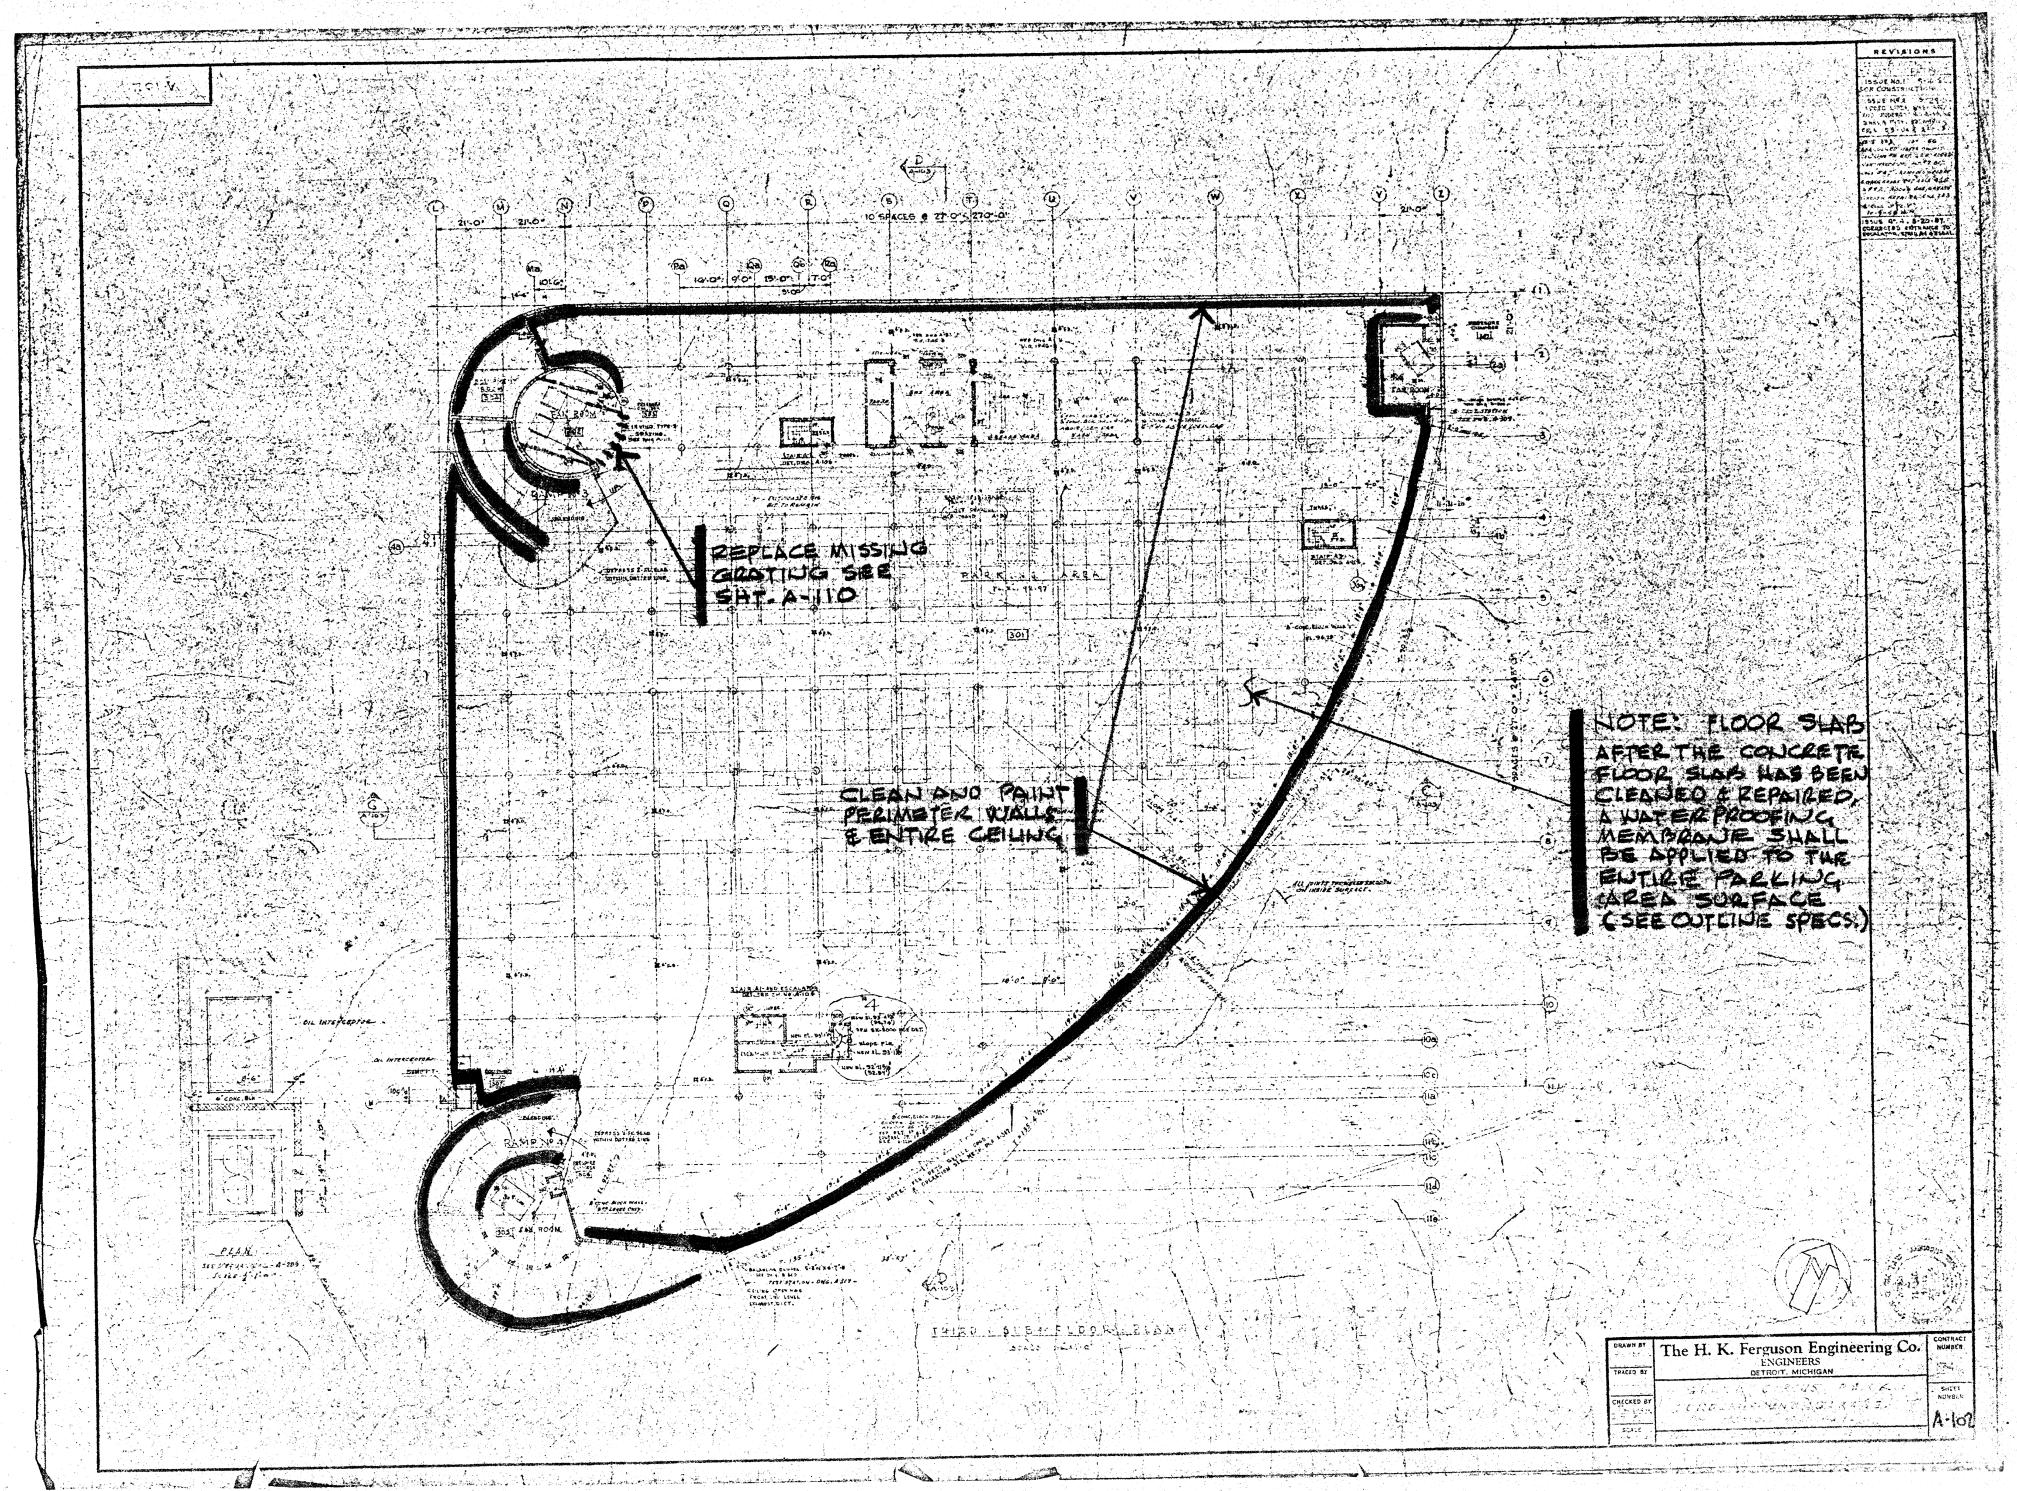

Molane 16 = 1.0"

CITY OF DETROIT GRAND CIRCUS PARK GARAGE RENOVATION

FIRST SUB-FLOOR (EAST GARAGE)

DETAILS 120-150

The H. K. Fergison Engineering Co.

ENGINEERS
TRACED BY
DETROIT, MICHIGAN

CHECKED BY

PERPORTE OF A CHARLES