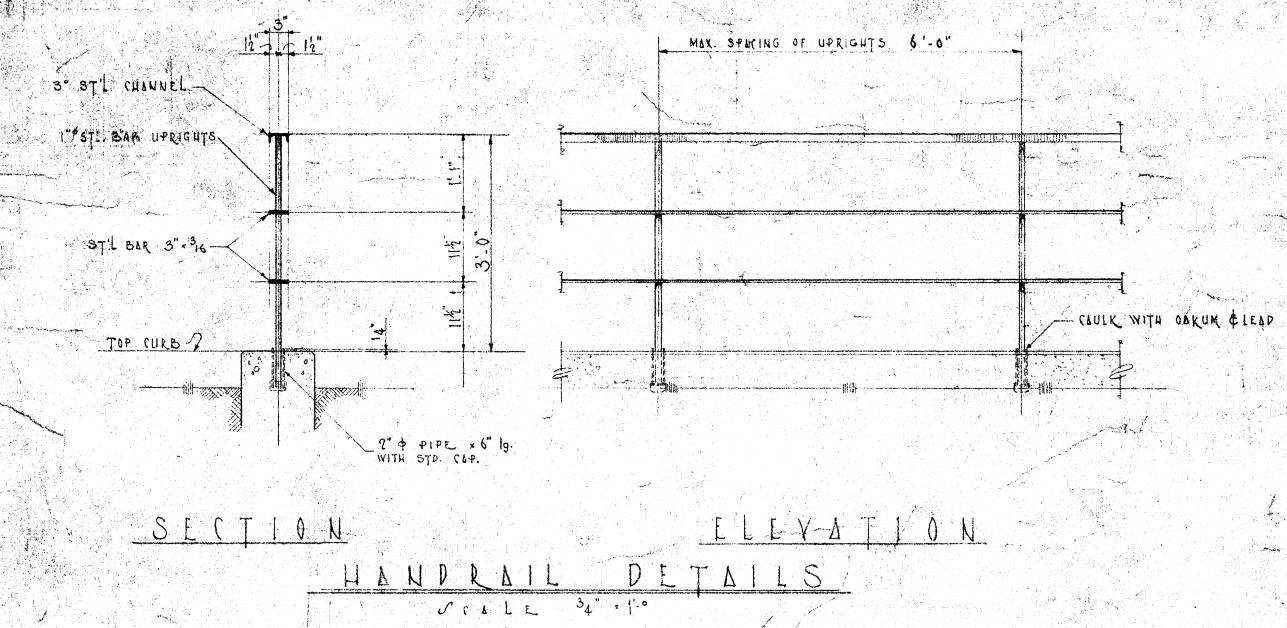

SECOND SUBFLOOR PLAN - WEST GARAGE - TOILET ROOM PLANS

SURFACE BLDG. - WEST GARAGE - STAIR NO.4/ELEVATOR

A-11 STAIR NO.5 & 6 - WEST GARAGE - PLANS, SECTIONS & DETAILS