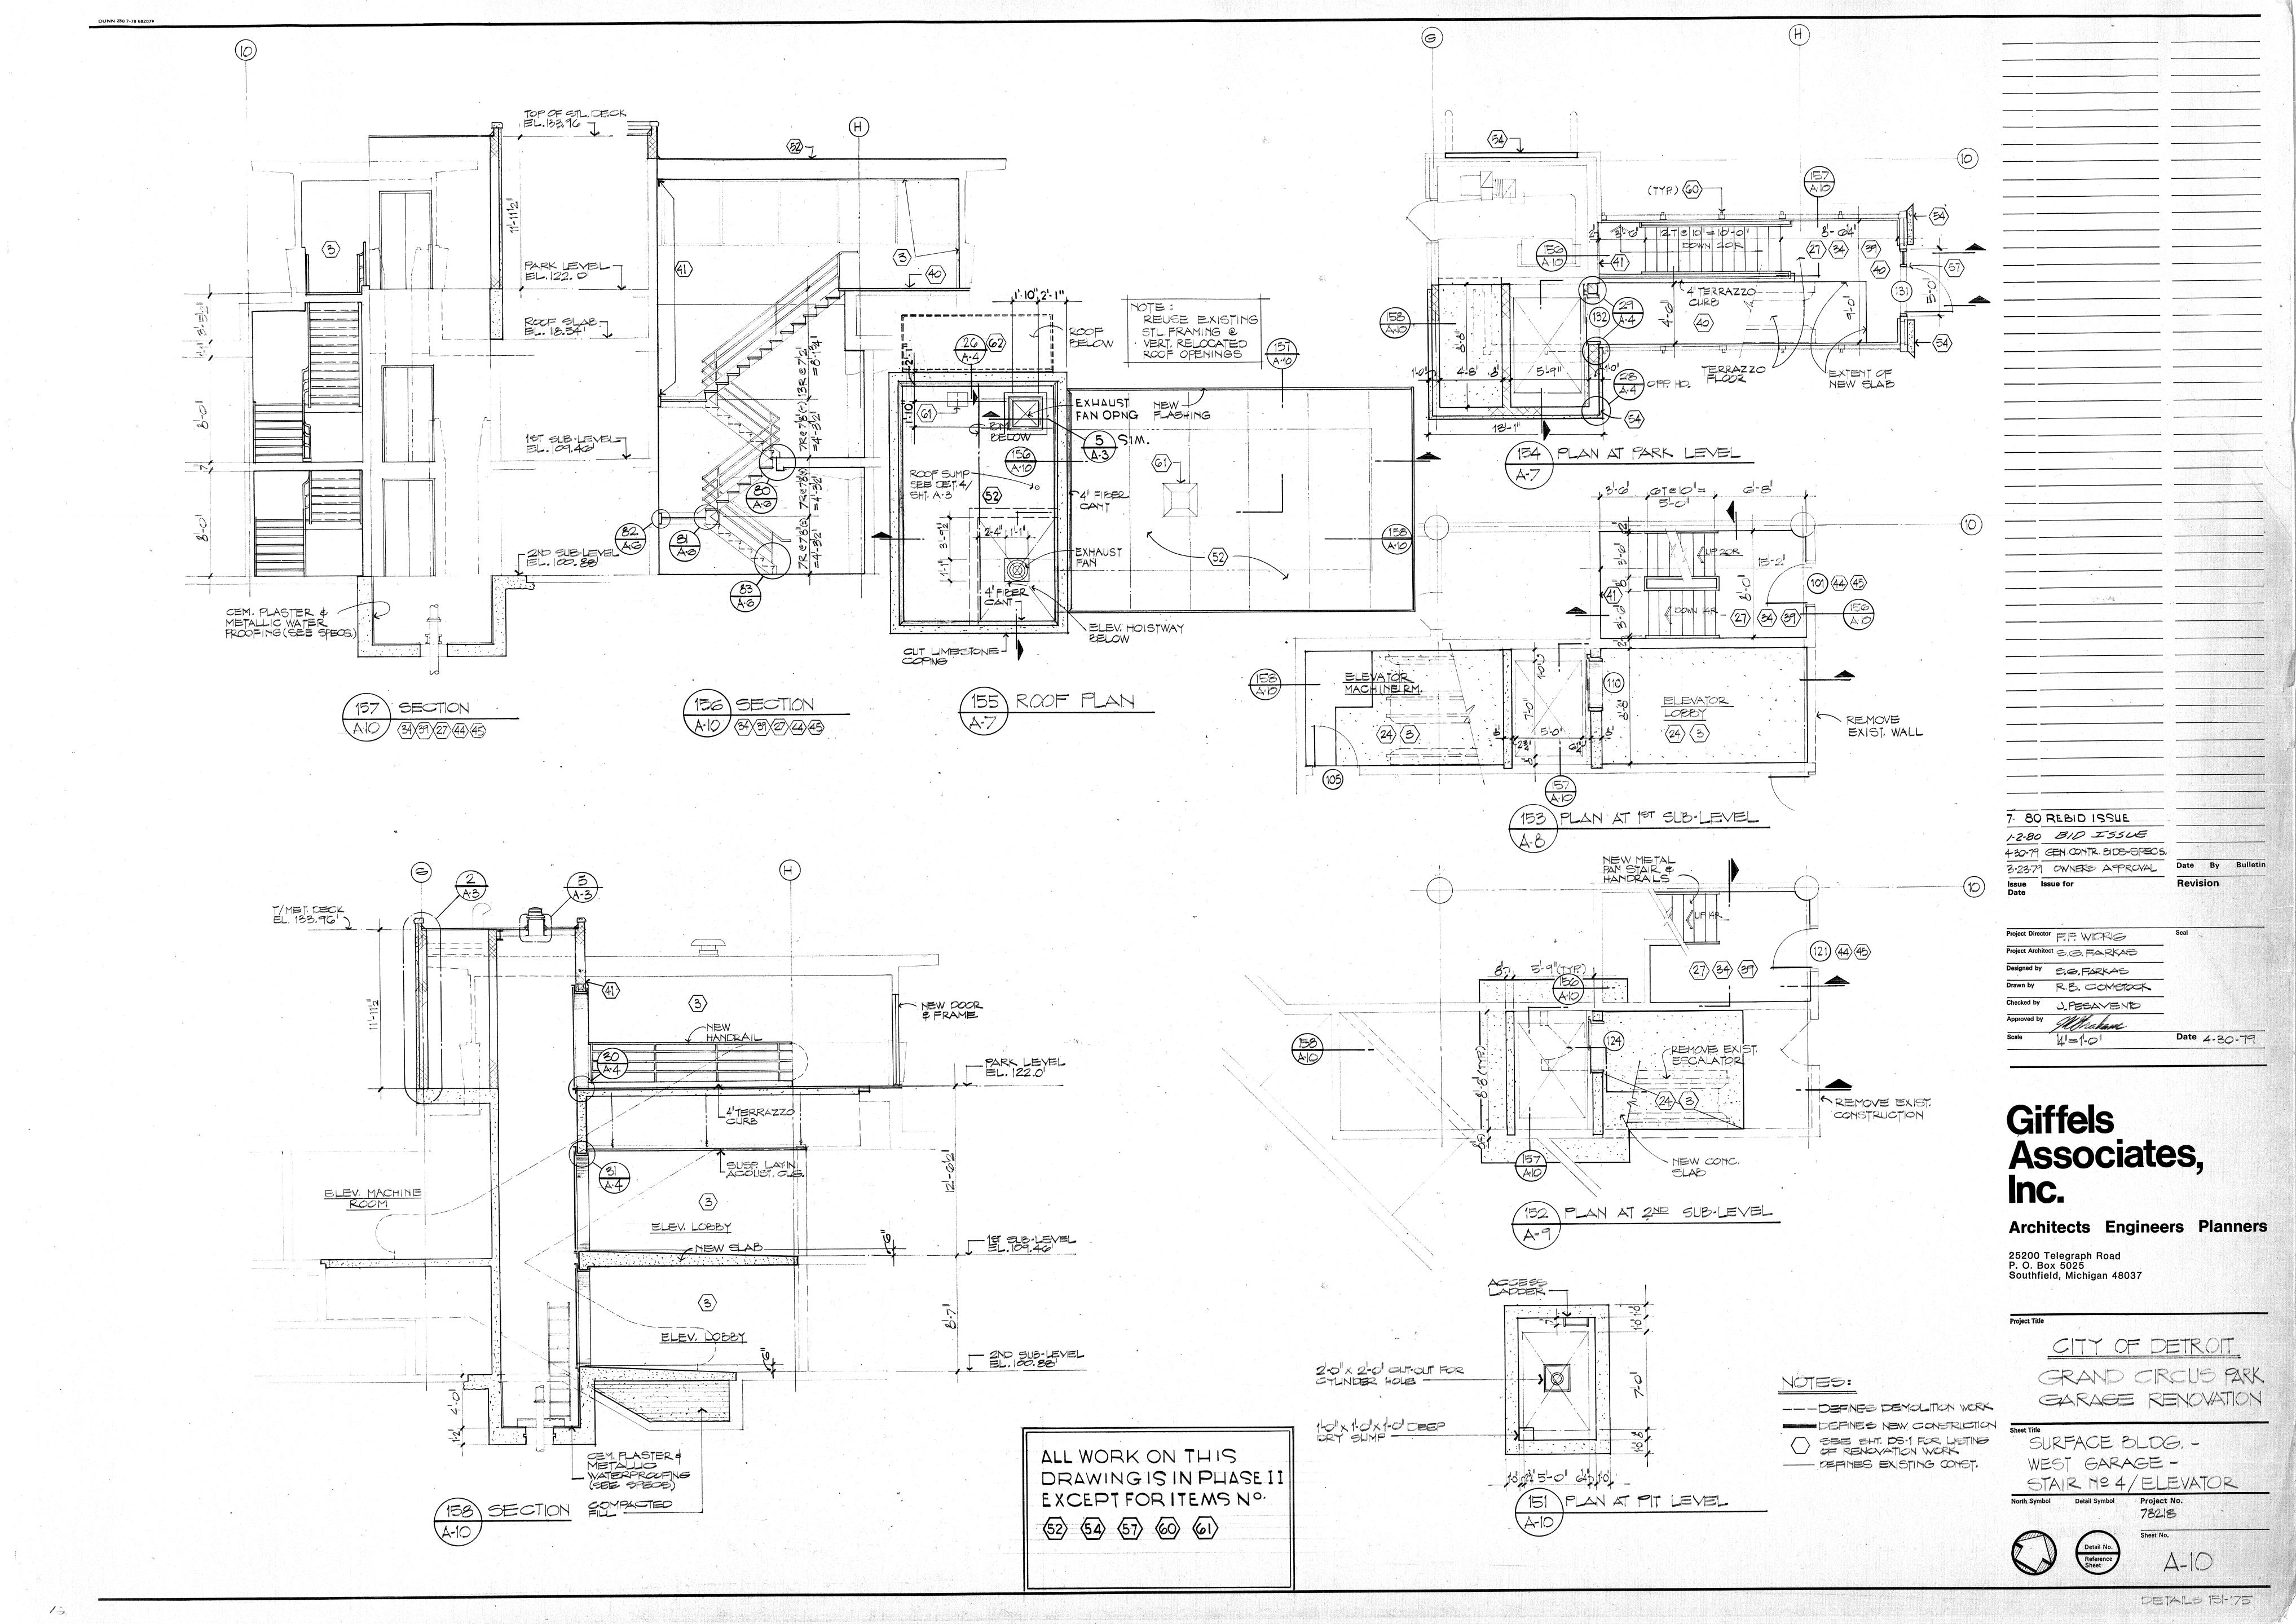

SECOND SUBFLOOR PLAN - WEST GARAGE - TOILET ROOM PLANS

SURFACE BLDG. - WEST GARAGE - STAIR NO.4/ELEVATOR

A-11 STAIR NO.5 & 6 - WEST GARAGE - PLANS, SECTIONS & DETAILS