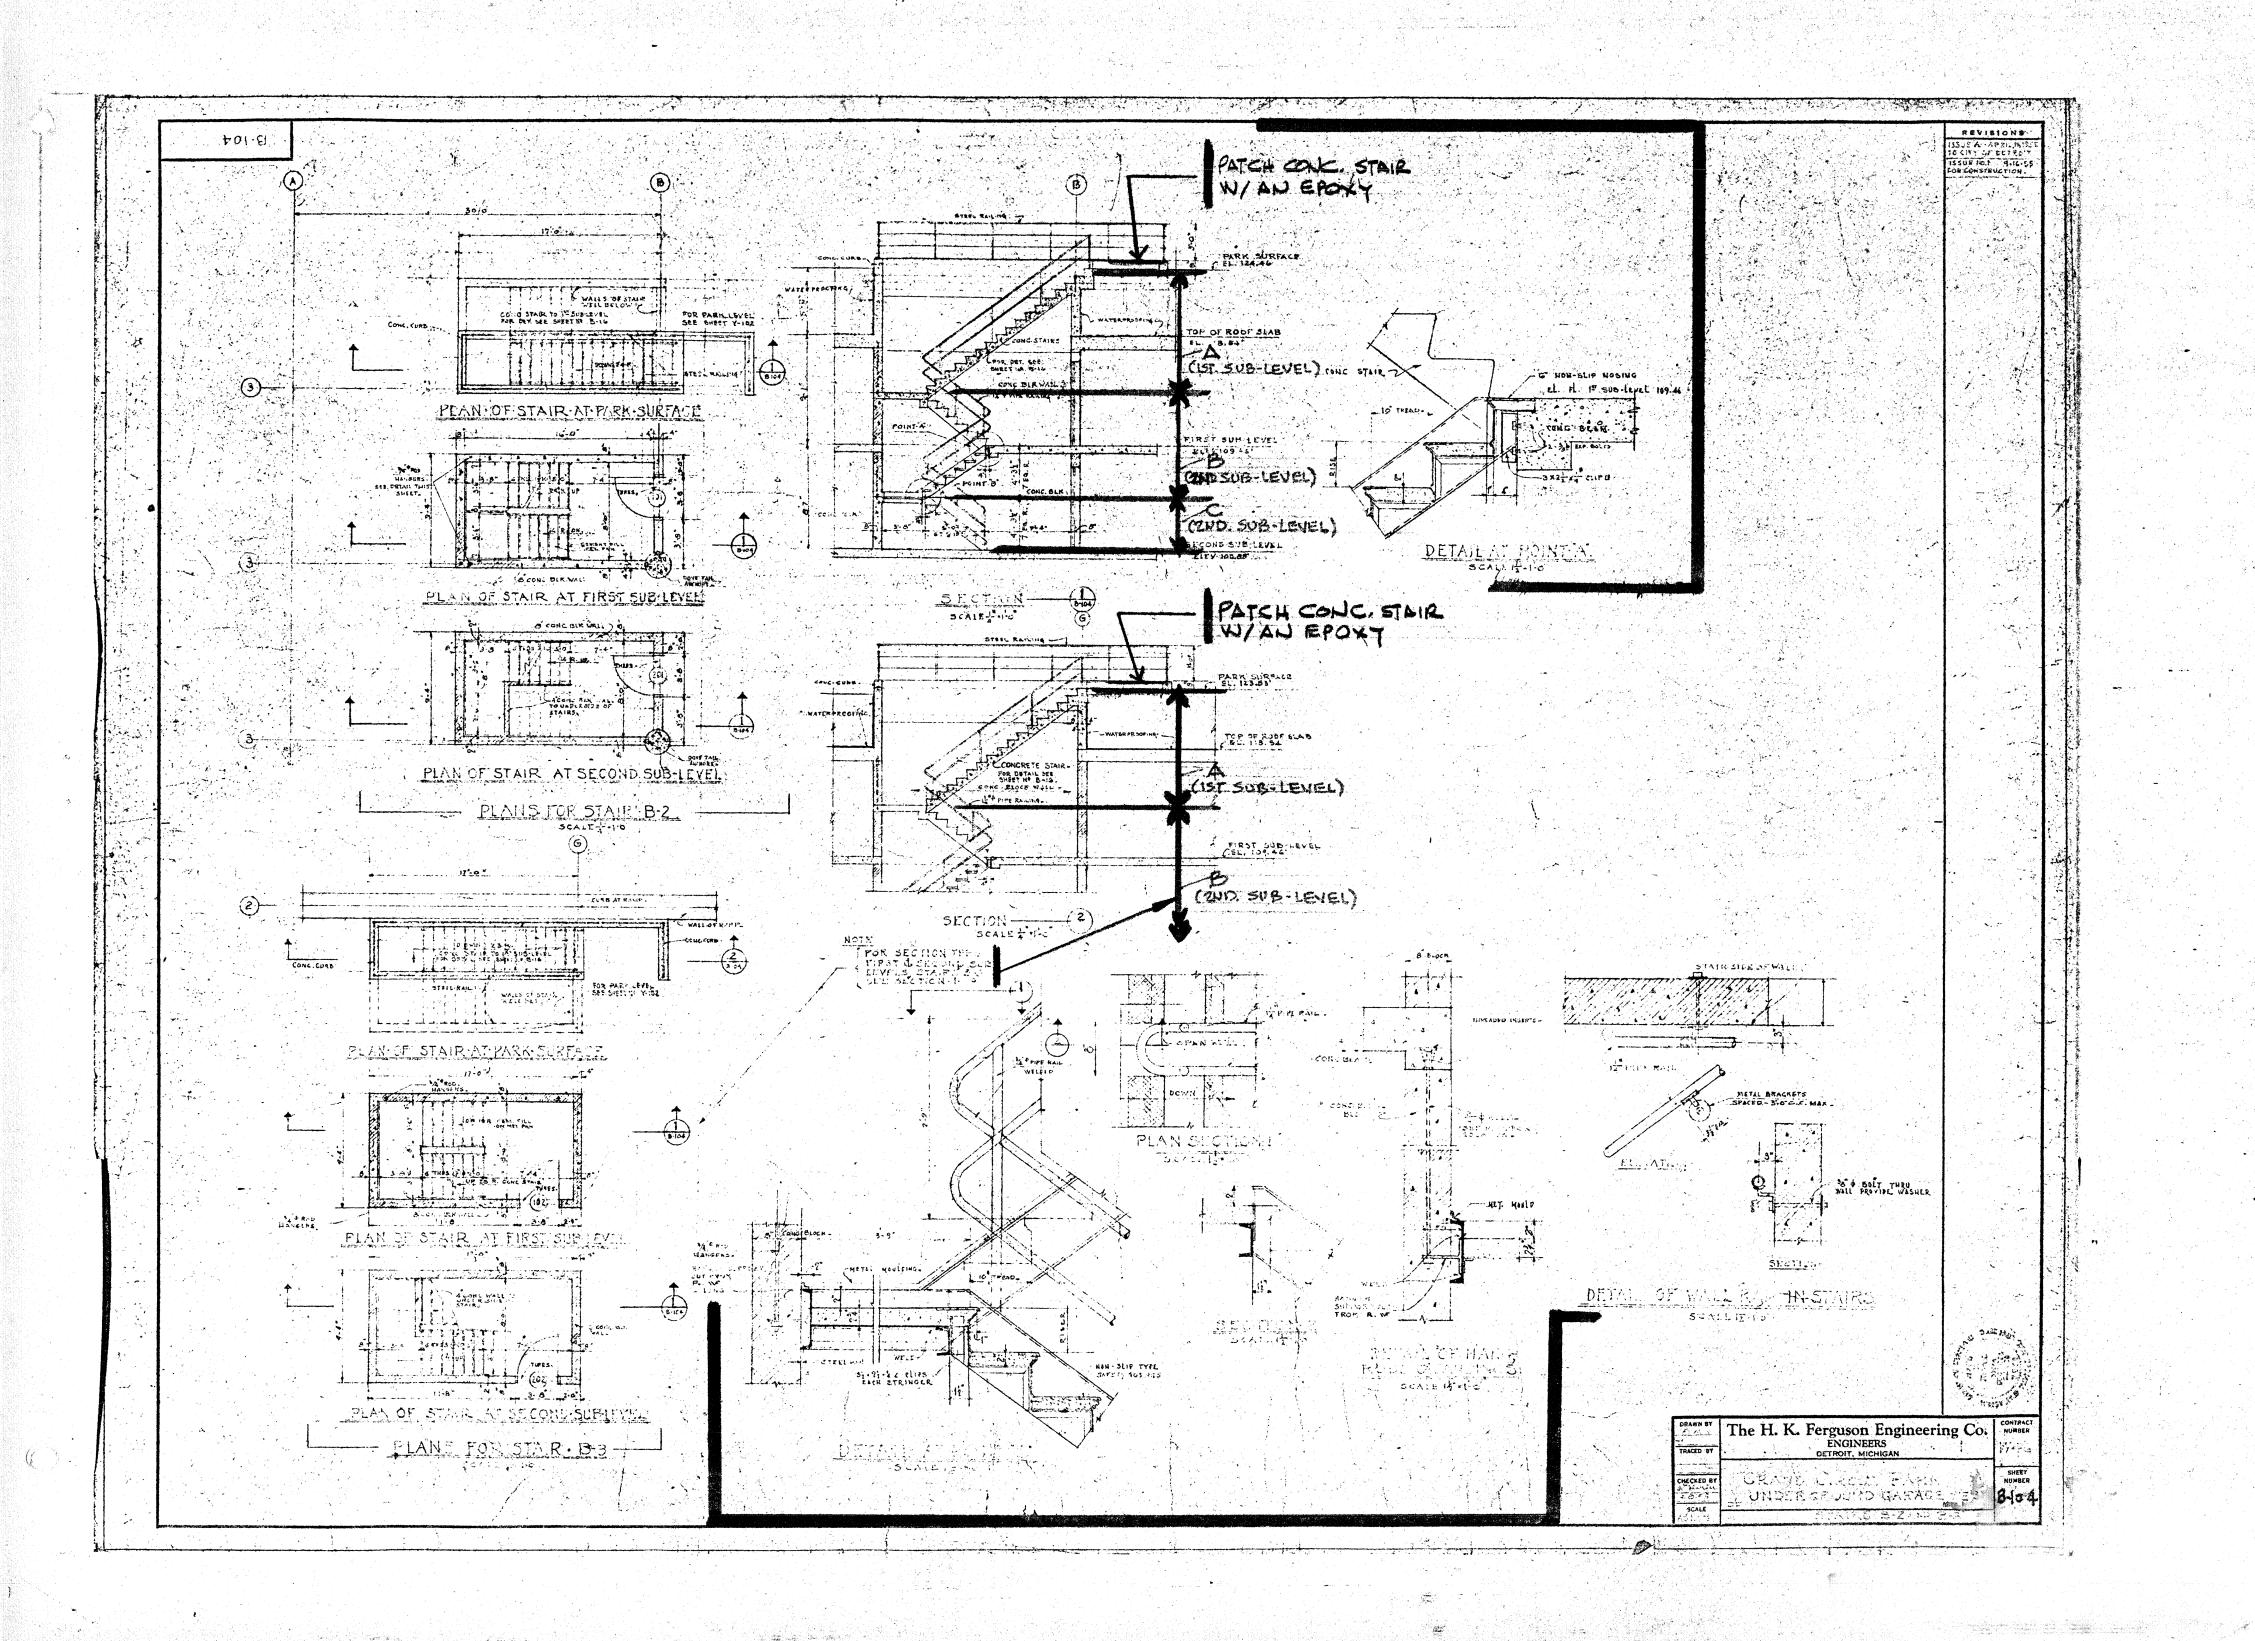

SURFACE BLDG. - EAST GARAGE - STAIR NO.1/ELEVATOR STAIR NO.2 & 3 - EAST GARAGE - PLANS, SECTIONS & DETAILS

PARK SURFACE PLAN - WEST GARAGE - BLDG. ELEVATIONS

FIRST SUBFLOOR PLAN - WEST GARAGE - MISC. DETAILS

SECOND SUBFLOOR PLAN - WEST GARAGE - TOILET ROOM PLANS

SURFACE BLDG. - WEST GARAGE - STAIR NO.4/ELEVATOR

A-11 STAIR NO.5 & 6 - WEST GARAGE - PLANS, SECTIONS & DETAILS