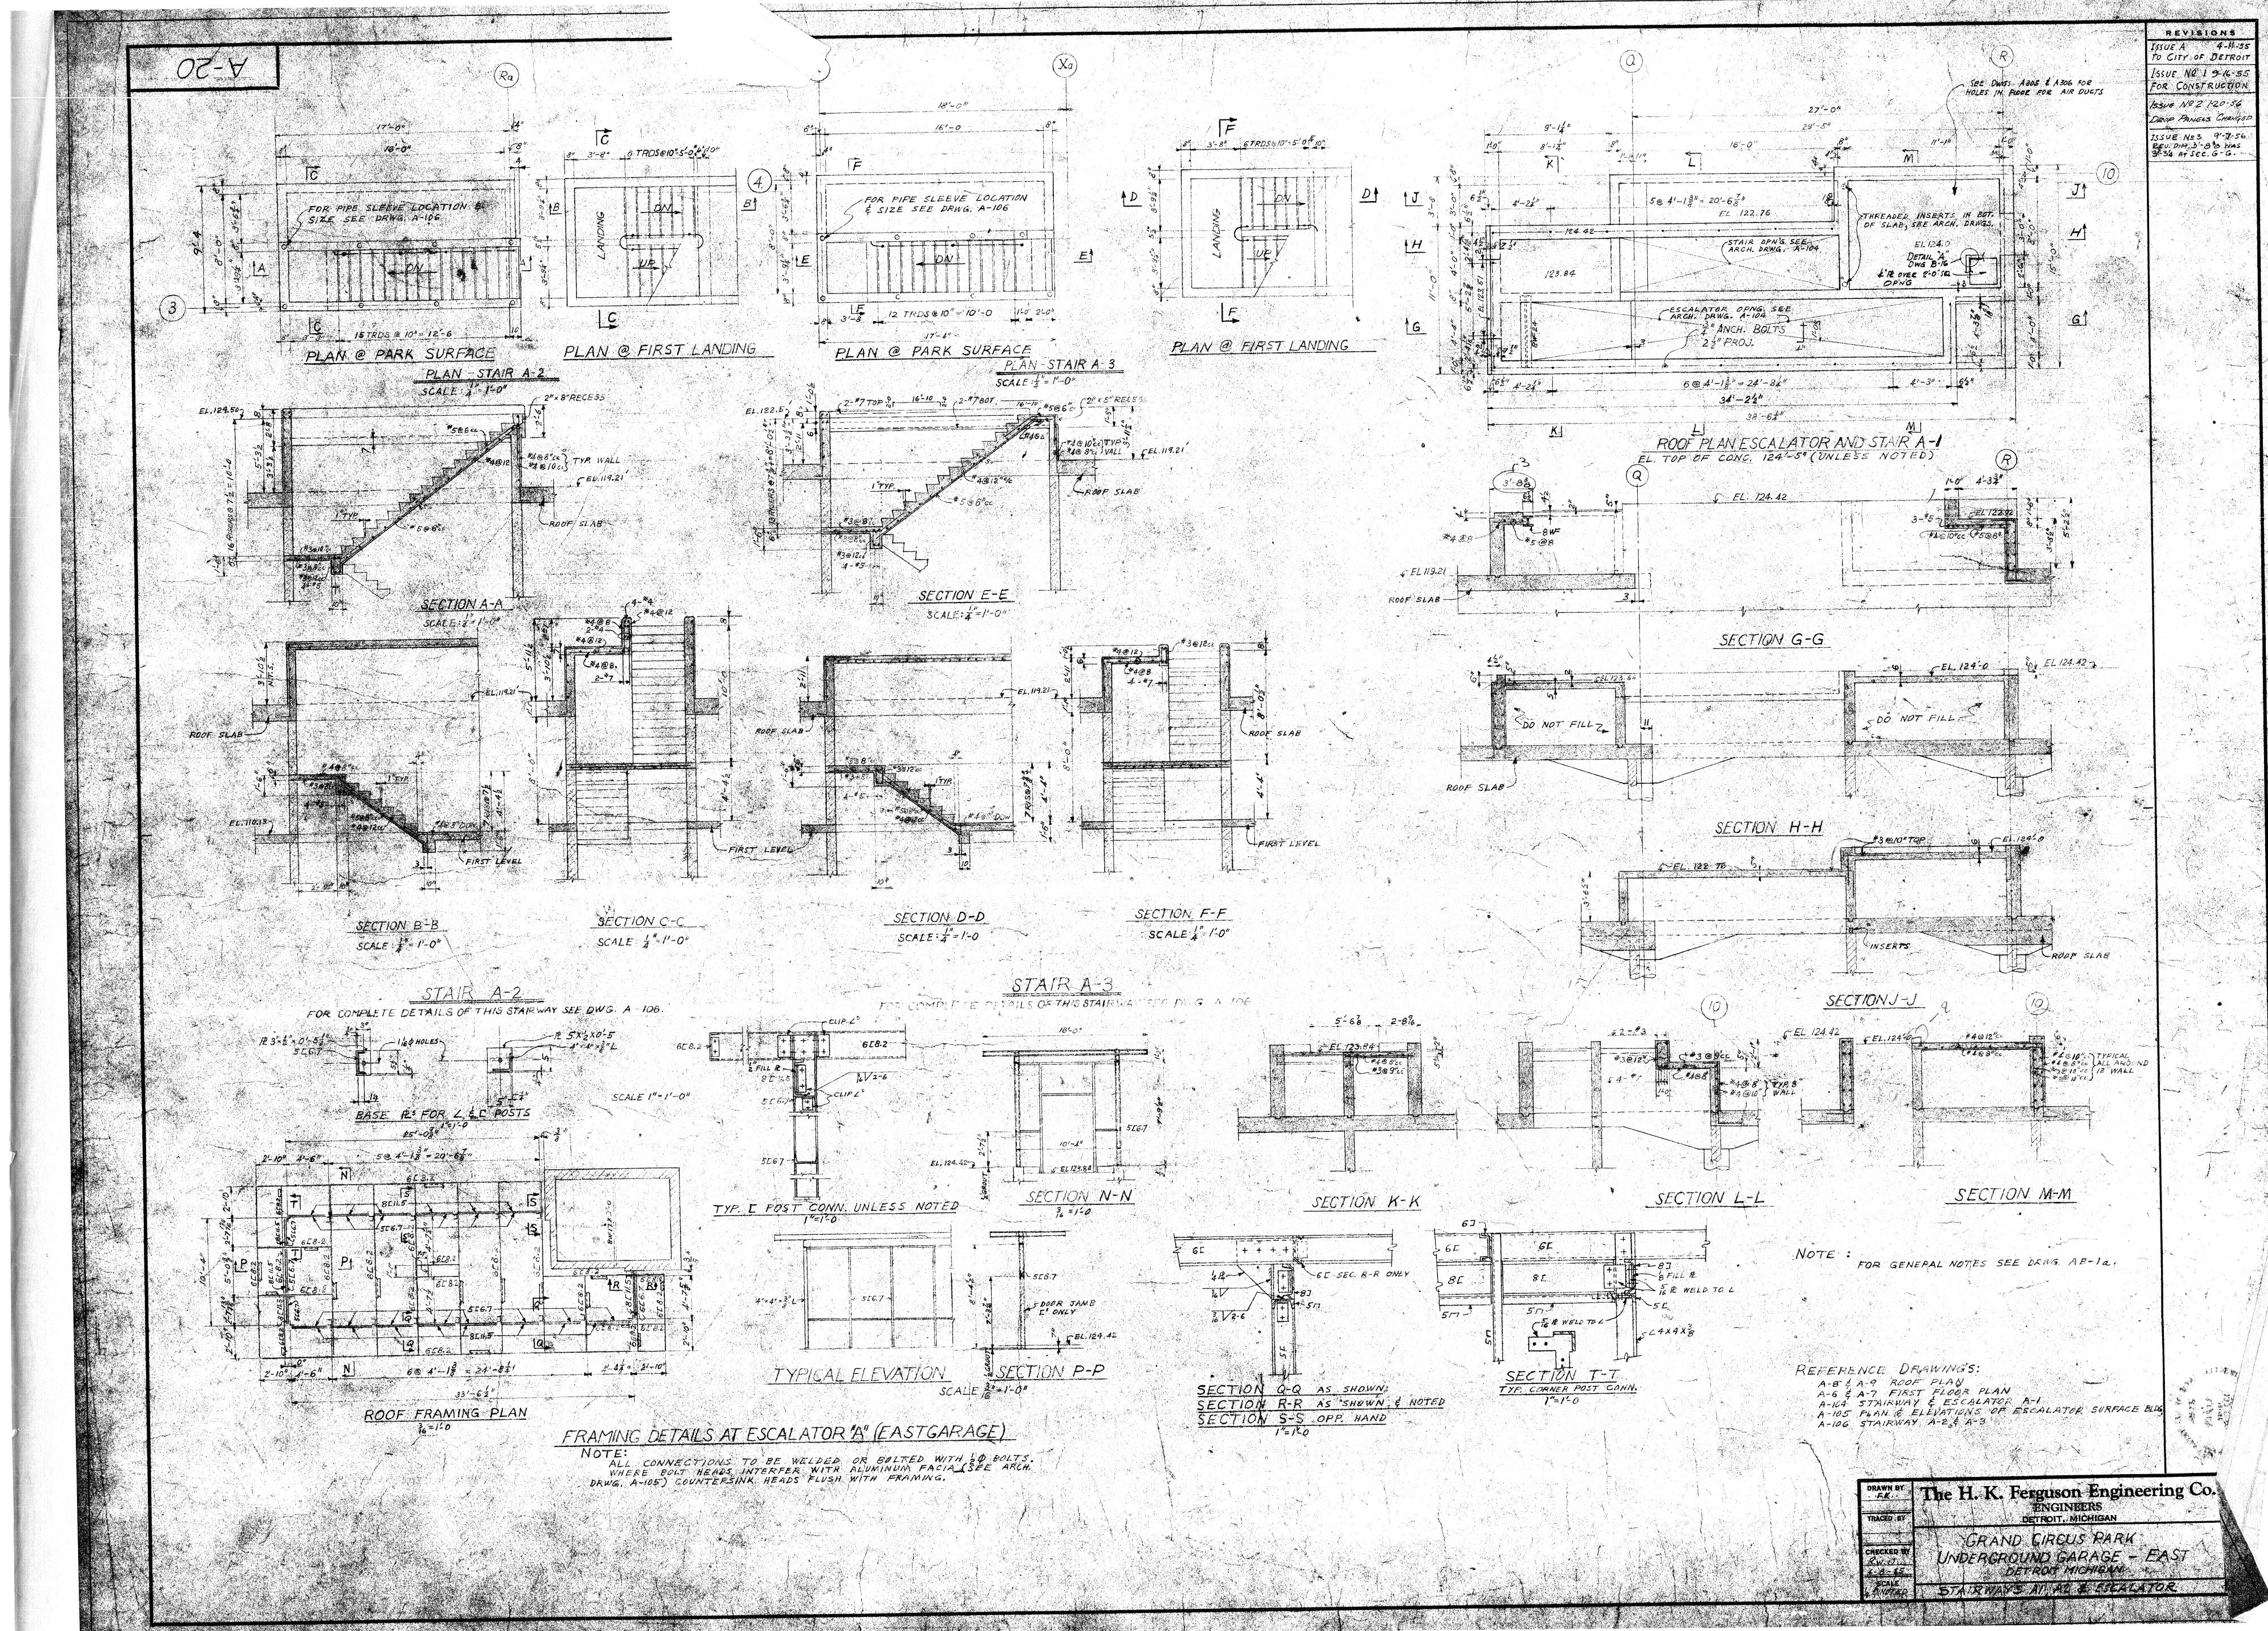

Molane 16 = 1.0"

CITY OF DETROIT GRAND CIRCUS PARK GARAGE RENOVATION

FIRST SUB-FLOOR (EAST GARAGE)

DETAILS 120-150

The H. K. Fergison Engineering Co.

ENGINEERS
TRACED BY
DETROIT, MICHIGAN

CHECKED BY

PERPORTE OF A CHARLES

DETROIT MICHIGAN

DETROIT MICHIGAN

TO A CHARLES

DETROIT MICHIGAN