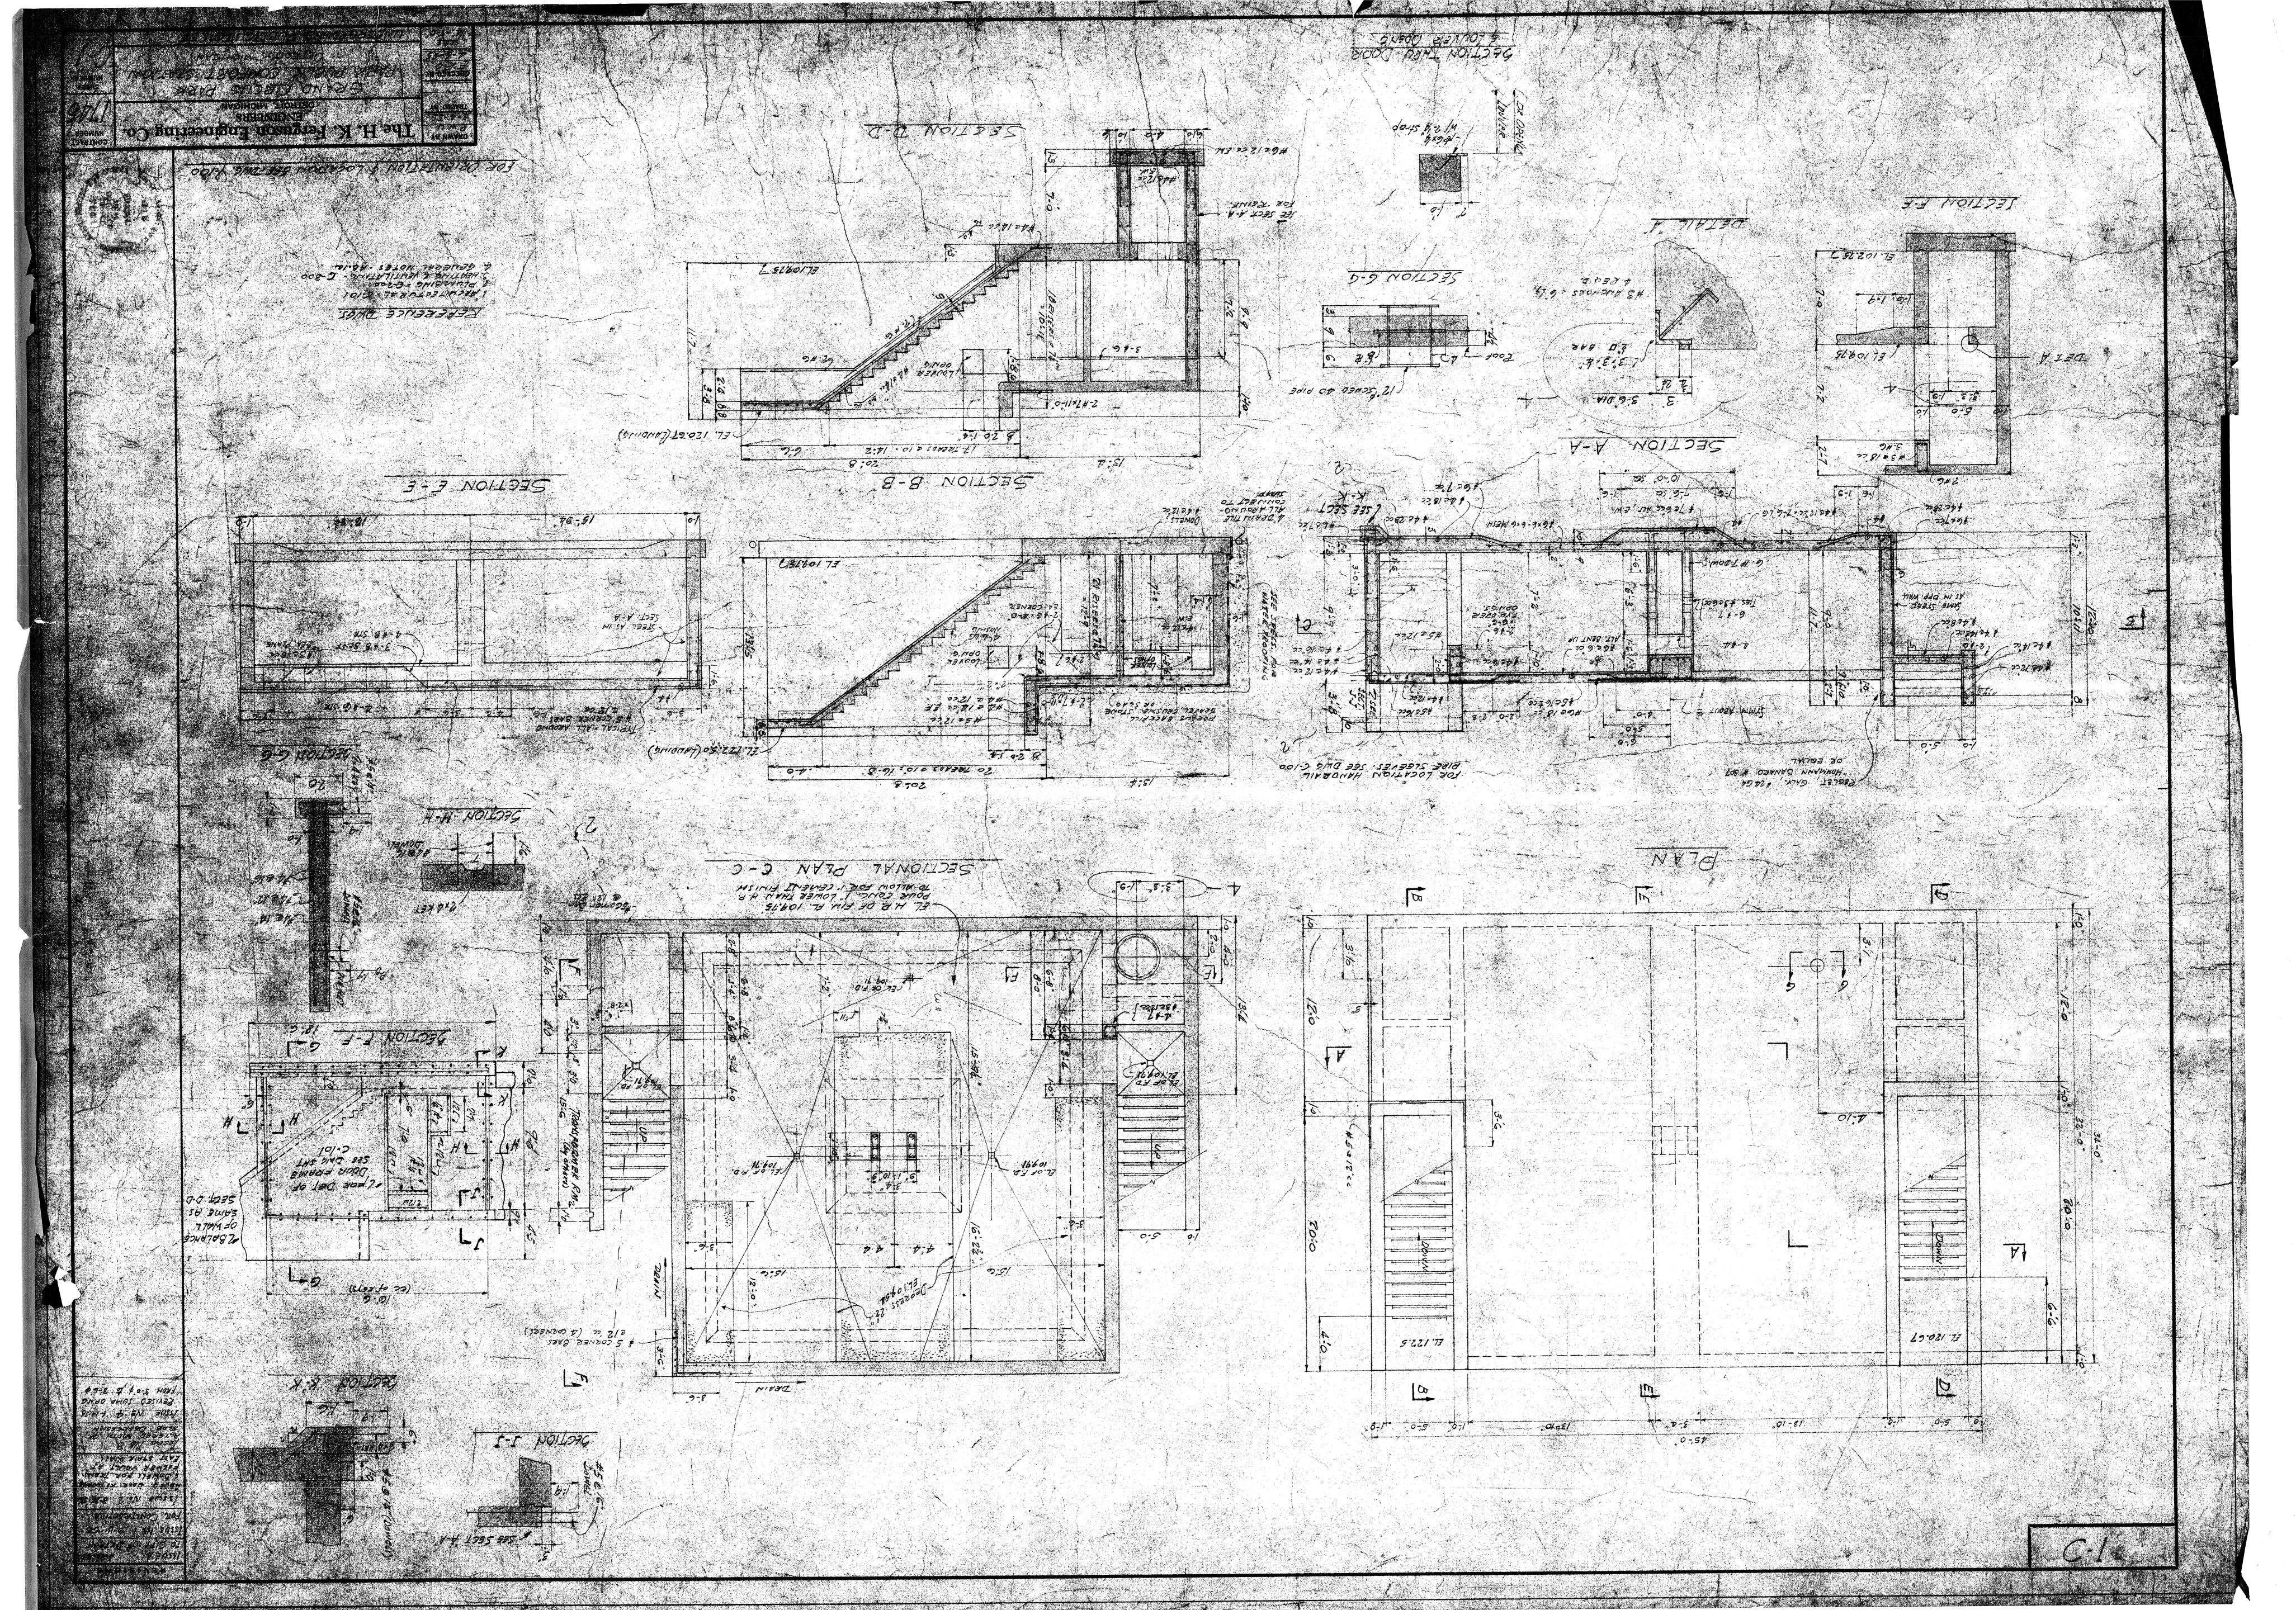

Molane 16 = 1.0"

CITY OF DETROIT GRAND CIRCUS PARK GARAGE RENOVATION

FIRST SUB-FLOOR (EAST GARAGE)

DETAILS 120-150

The H. K. Fergison Engineering Co.

ENGINEERS
TRACED BY
DETROIT, MICHIGAN

CHECKED BY

PERPORTE OF A CHARLES