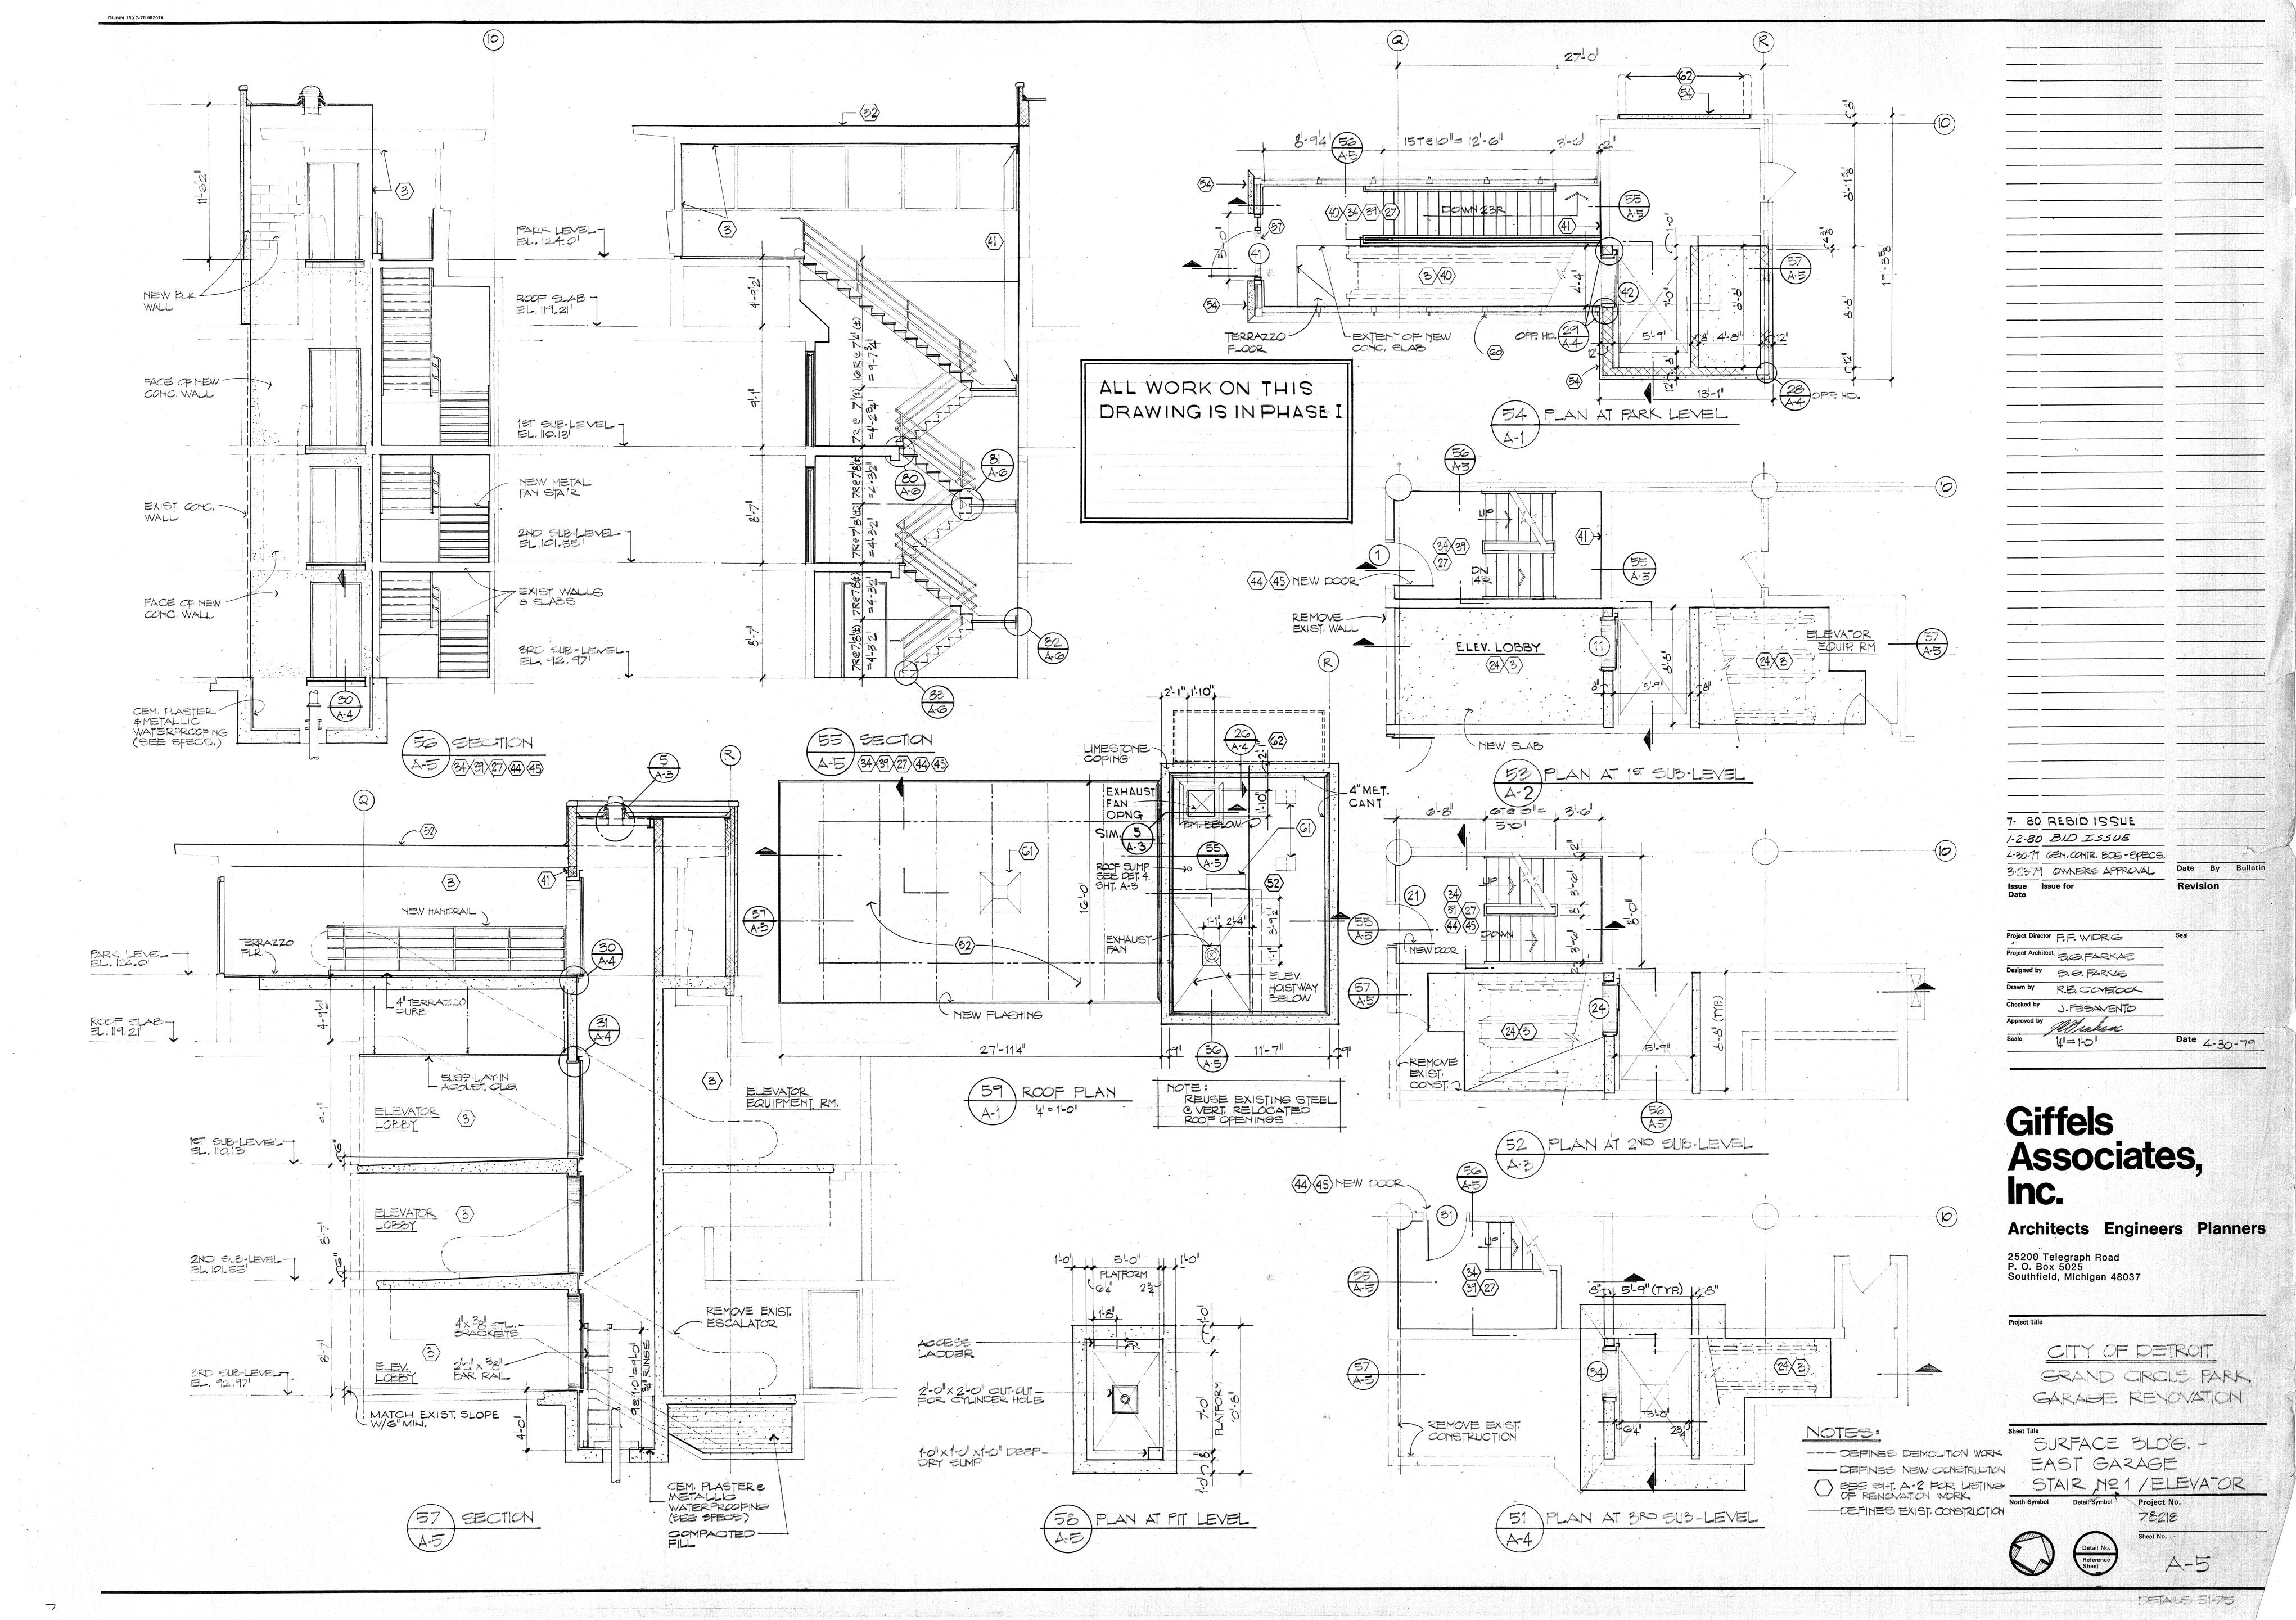

SURFACE BLDG. - EAST GARAGE - STAIR NO.1/ELEVATOR STAIR NO.2 & 3 - EAST GARAGE - PLANS, SECTIONS & DETAILS

PARK SURFACE PLAN - WEST GARAGE - BLDG. ELEVATIONS

FIRST SUBFLOOR PLAN - WEST GARAGE - MISC. DETAILS