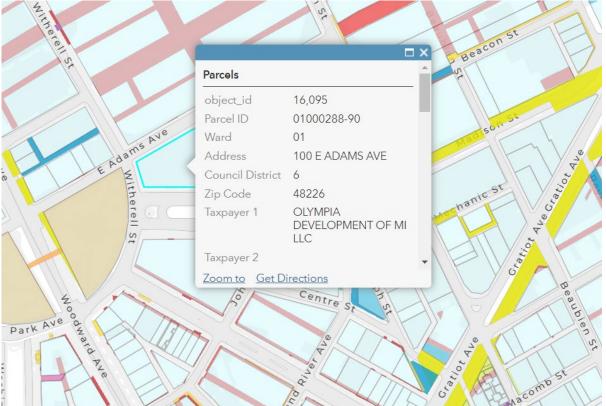

## **200 Witherell Street**

is hereby assigned for property described as:

Parcel # 01000288-90

S E ADAMS 16 THRU 25 W 15 FT OF 26 LAT OF SEC 11-GOVERNOR & JUDGES PLAN L34 P554 DEEDS, W C R 1/135 52,517 SQ FT

## **Summary:**

This above assigned address is recorded as being the primary address for the described property listed. The address of 100 E Adams will be retired.

Prepared by:

Maps and Records Bureau City Engineering – DPW Phone – 313-224-3970