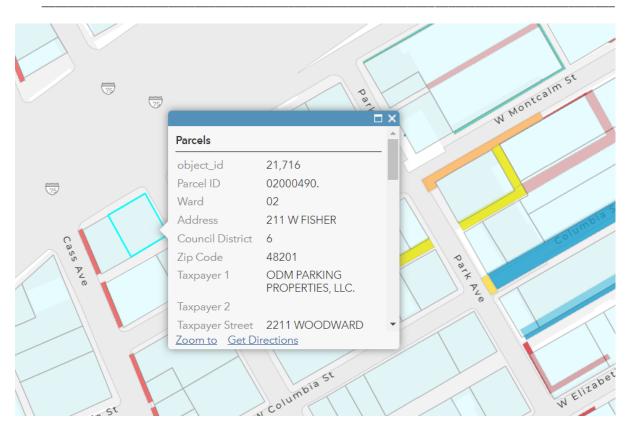

## 2321 Clifford Street

is hereby assigned for property described as:

Parcel # 02000490.

S FISHER FWY 66&67 LOTHROPS SUB L39 P340 DEEDS WCR 2/46 80 X 92.5

## **Summary:**

This above assigned address is recorded as being the primary address for the described property listed. The address of 211 W Fisher Street will be retired.

Prepared by:

Maps and Records Bureau
City Engineering – DPW
Phone – 313-224-3970